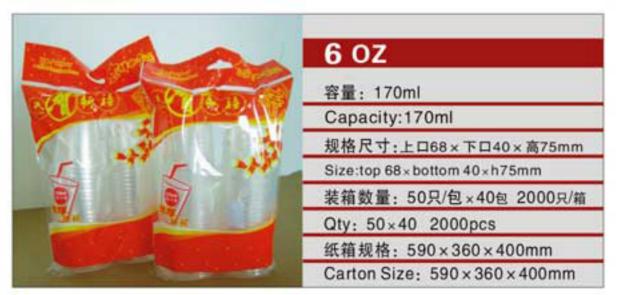

#### 3. Straws, Cups, Cutlery

Straws, Cups, Plates, Knife, Spoon, Forks, Double Layer / Single Layer, Heat Resistant Cups, 1 OZ to 32 OZ, Design and Size With Customization