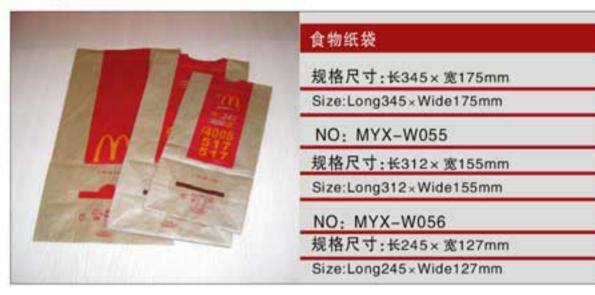

90mm×克重1.38g Size: Ф11 x long190mm x weight1.38g

编号NO: MYX-T075

规格尺寸:直径11×长180mm×克重1.38g Size:Ф11×long180mm×weight1.38g

编号NO: MYX-T076

规格尺寸:直径10×长150mm×克重1.13g Size:Ф10×long150mm×weight1.13g

#### 编号NO: MYX-T086

规格尺寸:直径6×长195mm×克重0.38g Size: Ф6 x long 195mm x weight 0.38g

编号NO: MYX-T087

规格尺寸:直径5×长185mm×克重0.45g

Size:Φ5×long185mm×weight0.45g

编号NO: MYX-T088 规格尺寸:直径5×长210mm×克重0.52g

Size:Φ5×long210mm×weight0.52g























 $\vee$ 



NO: MYX-B2.5



NO: MYX-B3.0



NO: MYX-S060



NO: MYX-1005



NO: MYX-B4.0



NO: MYX-B6.0



NO: MYX-S061



NO: MYX-1009



NO: MYX-B7.0A



NO: MYX-B7.0B



NO: MYX-1008



NO: MYX-1007



NO: MYX-B8.0A



NO: MYX-B8.0B



NO: MYX-1081



NO: MYX-1006









NO: MYX-R050



NO: MYX-R051



NO: MYX-R052



NO: MYX-R053



NO: MYX-R054



NO: MYX-R057



NO: MYX-R060



NO: MYX-R063



NO: MYX-C82.5A



NO: MYX-C8.25B



NO: MYX-C9.0A



NO: MYX-C9.0B



NO: MYX-C9.0C



NO: MYX-C9.0D



NO: MYX-C10A



NO: MYX-C10B



19

 $\geq$ 

# **COM UNITED SERIES**PAPER PLATES SERIES

NO: MYX-D10A















纸箱规格: 620×395×450mm

Carton Size: 620 x 395 x 450mm





NO: MYX-D12A









NO: MYX-D12C









0.5



V



#### NO: MYX-P32A



### NO: MYX-P22A



### NO: MYX-E14A



## NO: MYX-E16A



#### NO: MYX-P14A



## NO: MYX-P15A



NO: MYX-E16B



NO: MYX-E20A



## NO: MYX-P22B



NO: MYX-P12A



NO: MYX-E22A



NO: MYX-E22B



#### NO: MYX-P85A



NO: MYX-P11A



NO: MYX-E24A



NO: MYX-E32B









NO: MYX-F8.0A



NO: MYX-F8.0B



NO: MYX-010PS



NO: MYX-O12 PVC



NO: MYX-F9.0A



NO: MYX-F9.0B



NO: L98-8K PET