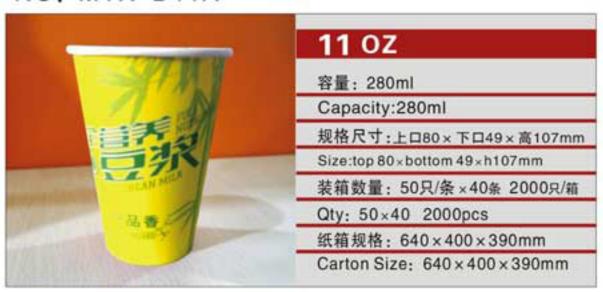

NO: B120-500

NO: C95-55-250

NO: SB141-500

NO: MYX-K13B

|    | 11 OZ                            |
|----|----------------------------------|
| 1. | 容量: 300ml                        |
|    | Capacity:300ml                   |
|    | 规格尺寸:上口120×下口60×高52mm            |
|    | Size:top 120 × bottom 60 × h52mm |
|    | 装箱数量: 50只/条×20条 1000只/箱          |
|    | Qty: 50×20 1000pcs               |