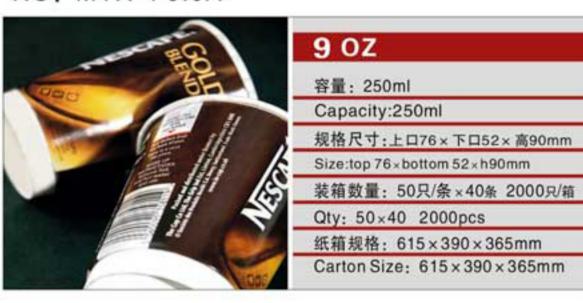

#### 3. Straws, Cups, Cutlery

Straws, Cups, Plates, Knife, Spoon, Forks, Double Layer / Single Layer, Heat Resistant Cups, 1 OZ to 32 OZ, Design and Size With Customization