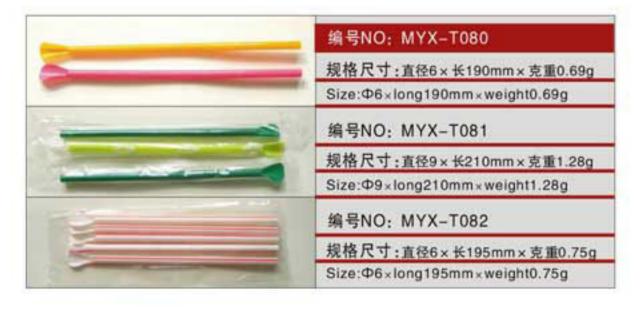

38g Size:Ф11×long180mm×weight1.38g

编号NO: MYX-T084

规格尺寸:直径6×长190mm×克重0.72g Size:Φ6×long190mm×weight0.72g

编号NO: MYX-T085

规格尺寸:直径6×长210mm×克重0.8g Size:Ф6×long210mm×weight0.8g





规格尺寸:直径6×长195mm×克重0.38g Size:Φ6×long195mm×weight0.38g

编号NO: MYX-U108

规格尺寸:直径5×长185mm×克重0.45g

规格尺寸:直径5×长210mm×克重0.52g Size:Ф5×long210mm×weight0.52g



#### 编号NO: MYX-T074

规格尺寸:直径11×长190mm×克重1.38g Size: Ф11 x long190mm x weight1.38g

编号NO: MYX-T075

规格尺寸:直径11×长180mm×克重1.38g Size:Ф11×long180mm×weight1.38g

编号NO: MYX-T076

规格尺寸:直径10×长150mm×克重1.13g Size:Ф10×long150mm×weight1.13g

#### 编号NO: MYX-T086

规格尺寸:直径6×长195mm×克重0.38g Size: Ф6 x long 195mm x weight 0.38g

编号NO: MYX-T087

规格尺寸:直径5×长185mm×克重0.45g

Size:Φ5×long185mm×weight0.45g

编号NO: MYX-T088 规格尺寸:直径5×长210mm×克重0.52g

Size:Φ5×long210mm×weight0.52g























 $\vee$ 



NO: MYX-B2.5



NO: MYX-B3.0



NO: MYX-S060



NO: MYX-1005



NO: MYX-B4.0



NO: MYX-B6.0



NO: MYX-S061



NO: MYX-1009



NO: MYX-B7.0A



NO: MYX-B7.0B



NO: MYX-1008



NO: MYX-1007



NO: MYX-B8.0A



NO: MYX-B8.0B



NO: MYX-1081



NO: MYX-1006









NO: MYX-R050



NO: MYX-R051



NO: MYX-R052



NO: MYX-R053



NO: MYX-R054



NO: MYX-R057



NO: MYX-R060



NO: MYX-R063



NO: MYX-C82.5A



NO: MYX-C8.25B



NO: MYX-C9.0A



NO: MYX-C9.0B



NO: MYX-C9.0C



NO: MYX-C9.0D



NO: MYX-C10A



NO: MYX-C10B



19

 $\geq$ 

# **COM UNITED SERIES**PAPER PLATES SERIES

NO: MYX-D10A















纸箱规格: 620×395×450mm

Carton Size: 620 x 395 x 450mm





NO: MYX-D12A









NO: MYX-D12C









0.5



V



#### NO: MYX-P32A



### NO: MYX-P22A



### NO: