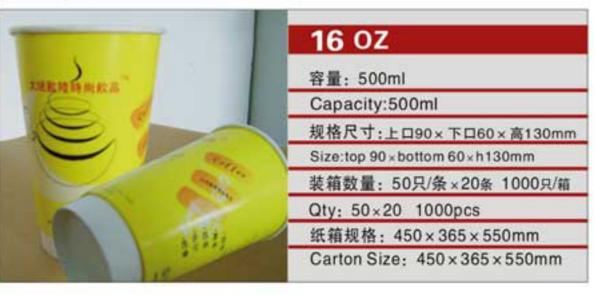

NO: B120-500

NO: C95-55-250

NO: SB141-500

NO: MYX-K13B

|    | 11 OZ                            |
|----|----------------------------------|
| 1. | 容量: 300ml                        |
|    | Capacity:300ml                   |
|    | 规格尺寸:上口120×下口60×高52mm            |
|    | Size:top 120 × bottom 60 × h52mm |
|    | 装箱数量: 50只/条×20条 1000只/箱          |
|    | Qty: 50×20 1000pcs               |