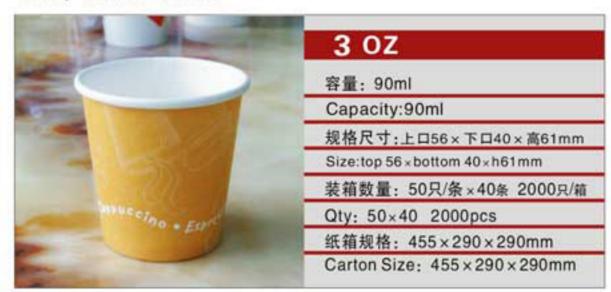

规格尺寸:直径6×长190mm×克重0.72g Size:Φ6×long190mm×weight0.72g

编号NO: MYX-T085

规格尺寸:直径6×长210mm×克重0.8g Size:Ф6×long210mm×weight0.8g





规格尺寸:直径6×长195mm×克重0.38g Size:Φ6×long195mm×weight0.38g

编号NO: MYX-U108

规格尺寸:直径5×长185mm×克重0.45g

规格尺寸:直径5×长210mm×克重0.52g Size:Ф5×long210mm×weight0.52g



#### 编号NO: MYX-T074

规格尺寸:直径11×长190mm×克重1.38g Size: Ф11 x long190mm x weight1.38g

编号NO: MYX-T075

规格尺寸:直径11×长180mm×克重1.38g Size:Ф11×long180mm×weight1.38g

编号NO: MYX-T076

规格尺寸:直径10×长150mm×克重1.13g Size:Ф10×long150mm×weight1.13g

#### 编号NO: MYX-T086

规格尺寸:直径6×长195mm×克重0.38g Size: Ф6 x long 195mm x weight 0.38g

编号NO: MYX-T087

规格尺寸:直径5×长185mm×克重0.45g

Size:Φ5×long185mm×weight0.45g

编号NO: MYX-T088 规格尺寸:直径5×长210mm×克重0.52g

Size:Φ5×long210mm×weight0.52g























 $\vee$ 



NO: MYX-B2.5



NO: MYX-B3.0



NO: MYX-S060



NO: MYX-1005



NO: MYX-B4.0



NO: MYX-B6.0



NO: MYX-S061



NO: MYX-1009



NO: MYX-B7.0A



NO: MYX-B7.0B



NO: MYX-1008



NO: MYX-1007



NO: MYX-B8.0A



NO: MYX-B8.0B



NO: MYX-1081



NO: MYX-1006









NO: MYX-R050



NO: MYX-R051



NO: MYX-R052



NO: MYX-R053



NO: MYX-R054



NO: MYX-R057



NO: MYX-R060



NO: MYX-R063



NO: MYX-C82.5A



NO: MYX-C8.25B



NO: MYX-C9.0A



NO: MYX-C9.0B



NO: MYX-C9.0C



NO: MYX-C9.0D



NO: MYX-C10A



NO: MYX-C10B



19

 $\geq$ 

# **COM UNITED SERIES**PAPER PLATES SERIES

NO: MYX-D10A















纸箱规格: 620×395×450mm

Carton Size: 620 x 395 x 450mm





NO: MYX-D12A









NO: MYX-D12C









0.5



V



#### NO: MYX-P32A



### NO: MYX-P22A



### NO: MYX-E14A



## NO: MYX-E16A



#### NO: MYX-P14A