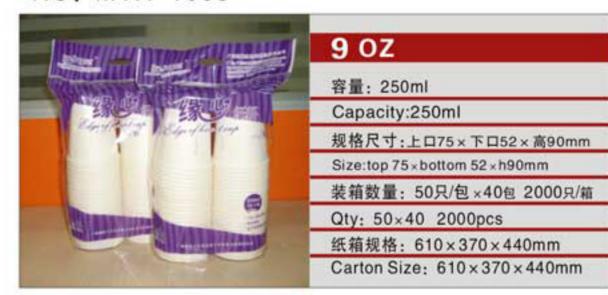

0.38g Size:Φ6×long195mm×weight0.38g

编号NO: MYX-U108

规格尺寸:直径5×长185mm×克重0.45g

规格尺寸:直径5×长210mm×克重0.52g Size:Ф5×long210mm×weight0.52g



#### 编号NO: MYX-T074

规格尺寸:直径11×长190mm×克重1.38g Size: Ф11 x long190mm x weight1.38g

编号NO: MYX-T075

规格尺寸:直径11×长180mm×克重1.38g Size:Ф11×long180mm×weight1.38g

编号NO: MYX-T076

规格尺寸:直径10×长150mm×克重1.13g Size:Ф10×long150mm×weight1.13g

#### 编号NO: MYX-T086

规格尺寸:直径6×长195mm×克重0.38g Size: Ф6 x long 195mm x weight 0.38g

编号NO: MYX-T087

规格尺寸:直径5×长185mm×克重0.45g

Size:Φ5×long185mm×weight0.45g

编号NO: MYX-T088 规格尺寸:直径5×长210mm×克重0.52g

Size:Φ5×long210mm×weight0.52g























 $\vee$ 



NO: MYX-B2.5



NO: MYX-B3.0



NO: MYX-S060



NO: MYX-1005



NO: MYX-B4.0



NO: MYX-B6.0



NO: MYX-S061



NO: MYX-1009



NO: MYX-B7.0A



NO: MYX-B7.0B



NO: MYX-1008



NO: MYX-1007



NO: MYX-B8.0A



NO: MYX-B8.0B



NO: MYX-1081



NO: MYX-1006









NO: MYX-R050



NO: MYX-R051



NO: MYX-R052



NO: MYX-R053



NO: MYX-R054



NO: MYX-R057



NO: MYX-R060



NO: MYX-R063



NO: MYX-C82.5A



NO: MYX-C8.25B



NO: MYX-C9.0A



NO: MYX-C9.0B



NO: MYX-C9.0C



NO: MYX-C9.0D



NO: MYX-C10A



NO: MYX-C10B



19

 $\geq$ 

# **COM UNITED SERIES**PAPER PLATES SERIES

NO: MYX-D10A















纸箱规格: 620×395×450mm

Carton Size: 620 x 395 x 450mm





NO: MYX-D12A









NO: MYX-D12C









0.5



V



#### NO: MYX-P32A



### NO: MYX-P22A



### NO: MYX-E14A



## NO: MYX-E16A



#### NO: MYX-P14A



## NO: MYX-P15A



NO: MYX-E16B



NO: MYX-E20A



## NO: MYX-P22B



NO: MYX-P12A



NO: MYX-E22A



NO: MYX-E22B



#### NO: MYX-P85A



NO: MYX