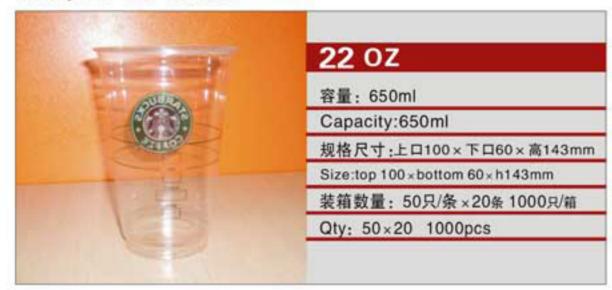

NO: B120-500

NO: C95-55-250

NO: SB141-500

NO: MYX-K13B

|    | 11 OZ                            |
|----|----------------------------------|
| 1. | 容量: 300ml                        |
|    | Capacity:300ml                   |
|    | 规格尺寸:上口120×下口60×高52mm            |
|    | Size:top 120 × bottom 60 × h52mm |
|    | 装箱数量: 50只/条×20条 1000只/箱          |
|    | Qty: 50×20 1000pcs               |