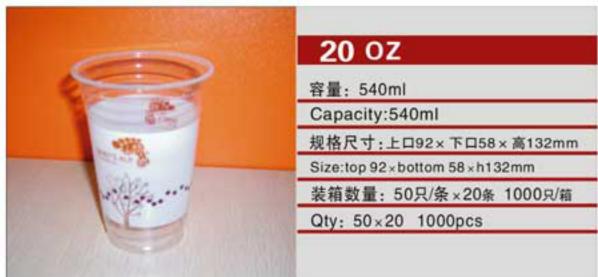

NO: B120-500

NO: C95-55-250

NO: SB141-500

NO: MYX-K13B

|    | 11 OZ                            |
|----|----------------------------------|
| 1. | 容量: 300ml                        |
|    | Capacity:300ml                   |
|    | 规格尺寸:上口120×下口60×高52mm            |
|    | Size:top 120 × bottom 60 × h52mm |
|    | 装箱数量: 50只/条×20条 1000只/箱          |
|    | Qty: 50×20 1000pcs               |