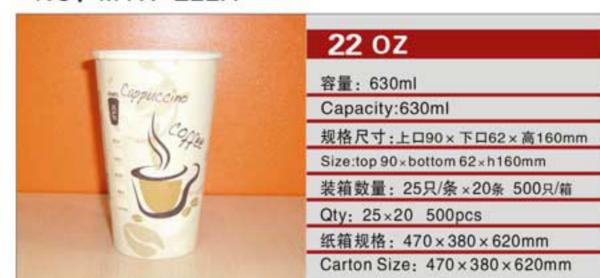

: MYX-B7.0A



NO: MYX-B7.0B



NO: MYX-1008



NO: MYX-1007



NO: MYX-B8.0A



NO: MYX-B8.0B



NO: MYX-1081



NO: MYX-1006









NO: MYX-R050



NO: MYX-R051



NO: MYX-R052



NO: MYX-R053



NO: MYX-R054



NO: MYX-R057



NO: MYX-R060



NO: MYX-R063



NO: MYX-C82.5A



NO: MYX-C8.25B



NO: MYX-C9.0A



NO: MYX-C9.0B



NO: MYX-C9.0C



NO: MYX-C9.0D



NO: MYX-C10A



NO: MYX-C10B



19

 $\geq$ 

# **COM UNITED SERIES**PAPER PLATES SERIES

NO: MYX-D10A















纸箱规格: 620×395×450mm

Carton Size: 620 x 395 x 450mm





NO: MYX-D12A









NO: MYX-D12C









0.5



V



#### NO: MYX-P32A



### NO: MYX-P22A



### NO: MYX-E14A



## NO: MYX-E16A



#### NO: MYX-P14A



## NO: MYX-P15A



NO: MYX-E16B



NO: MYX-E20A



## NO: MYX-P22B



NO: MYX-P12A



NO: MYX-E22A



NO: MYX-E22B



#### NO: MYX-P85A



NO: MYX-P11A



NO: MYX-E24A



NO: MYX-E32B









NO: MYX-F8.0A



NO: MYX-F8.0B



NO: MYX-010PS



NO: MYX-O12 PVC



NO: MYX-F9.0A



NO: MYX-F9.0B



NO: L98-8K PET



NO: L78-9K PET



NO: MYX-F10A



NO: MYX-F13



NO: L83-42K PET



NO: L95-6 PET



NO: MYX-F14A



NO: MYX-F16A



NO: L98-49K PET



NO: L93-44K PET





## **CCC 瓦楞杯系列**WQLENGDOUBLE CUP

NO: MYX-N8PS







NO: MYX-G8.0A





NO: MYX-N10PS







NO: MYX-G9.0A



NO: MYX-G9.0B



NO: MYX-N12







NO: MYX-G10A



NO: MYX-G14B



NO: MYX-N16



NO: MYX-N22



NO: MYX-G16A



NO: MYX-G16B









#### NO: MYX-H13A



## NO: MYX-H12A



### NO: H-006



## NO: P-700



### NO: MYX-H17A



## NO: MYX-H16A



NO: H-010



NO: PP-300



NO: MYX-H23A



NO: MYX-H16B



NO: H-003