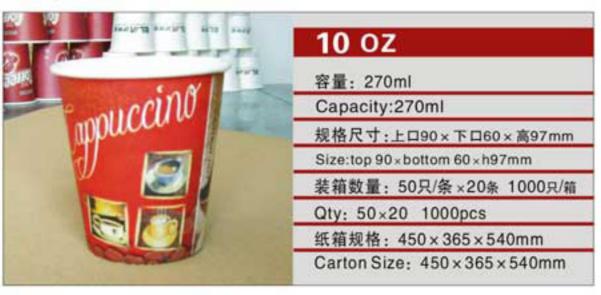

#### 3. Straws, Cups, Cutlery

Straws, Cups, Plates, Knife, Spoon, Forks, Double Layer / Single Layer, Heat Resistant Cups, 1 OZ to 32 OZ, Design and Size With Customization