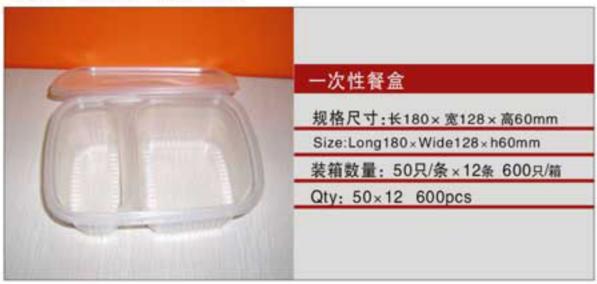

### NO: MYX-H15A

NO: MYX-H16C

NO: H-006

NO: B120-500

NO: RT220-170-38CS

NO: MYX-M9.0A

NO: AP98-650S

NO: AP98-540S