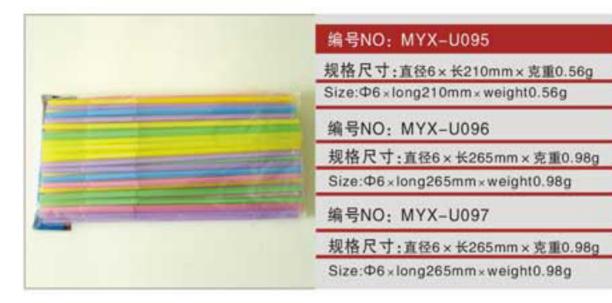

#### 编号NO: MYX-T070

规格尺寸:直径6×长210mm×克重0.56g Size: Ф6 x long210mm x weight0.56g

编号NO: MYX-T072

规格尺寸:直径6×长265mm×克重0.98g Size:Ф6×long265mm×weight0.98g

编号NO: MYX-T073

规格尺寸:直径6×长265mm×克重0.98g Size: Ф6 × long265mm × weight0.98g