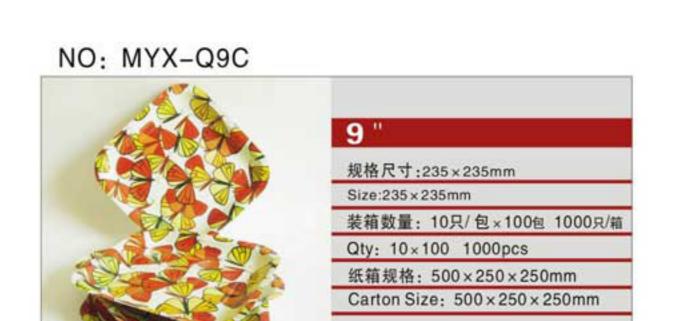

寸:直径5×长210mm×克重0.52g

Size:Φ5×long210mm×weight0.52g























 $\vee$ 



NO: MYX-B2.5



NO: MYX-B3.0



NO: MYX-S060



NO: MYX-1005



NO: MYX-B4.0



NO: MYX-B6.0



NO: MYX-S061



NO: MYX-1009



NO: MYX-B7.0A



NO: MYX-B7.0B



NO: MYX-1008



NO: MYX-1007



NO: MYX-B8.0A



NO: MYX-B8.0B



NO: MYX-1081



NO: MYX-1006









NO: MYX-R050



NO: MYX-R051



NO: MYX-R052



NO: MYX-R053



NO: MYX-R054



NO: MYX-R057



NO: MYX-R060



NO: MYX-R063



NO: MYX-C82.5A



NO: MYX-C8.25B



NO: MYX-C9.0A



NO: MYX-C9.0B



NO: MYX-C9.0C



NO: MYX-C9.0D



NO: MYX-C10A



NO: MYX-C10B



19

 $\geq$ 

# **COM UNITED SERIES**PAPER PLATES SERIES

NO: MYX-D10A















纸箱规格: 620×395×450mm

Carton Size: 620 x 395 x 450mm





NO: MYX-D12A









NO: MYX-D12C









0.5



V



#### NO: MYX-P32A



### NO: MYX-P22A



### NO: MYX-E14A



## NO: MYX-E16A



#### NO: MYX-P14A



## NO: MYX-P15A



NO: MYX-E16B



NO: MYX-E20A



## NO: MYX-P22B



NO: MYX-P12A



NO: MYX-E22A



NO: MYX-E22B



#### NO: MYX-P85A



NO: MYX-P11A



NO: MYX-E24A



NO: MYX-E32B









NO: MYX-F8.0A



NO: MYX-F8.0B



NO: MYX-010PS



NO: MYX-O12 PVC



NO: MYX-F9.0A



NO: MYX-F9.0B



NO: L98-8K PET



NO: L78-9K PET



NO: MYX-F10A



NO: MYX-F13



NO: L83-42K PET



NO: L95-6 PET



NO: MYX-F14A



NO: MYX-F16A



NO: L98-49K PET



NO: L93-44K PET





## **CCC 瓦楞杯系列**WQLENGDOUBLE CUP

NO: MYX-N8PS







NO: MYX-G8.0A





NO: MYX-N10PS







NO: MYX-G9.0A



NO: MYX-G9.0B



NO: MYX-N12







NO: MYX-G10A



NO: MYX-G14B



NO: MYX-N16



NO: MYX-N22



NO