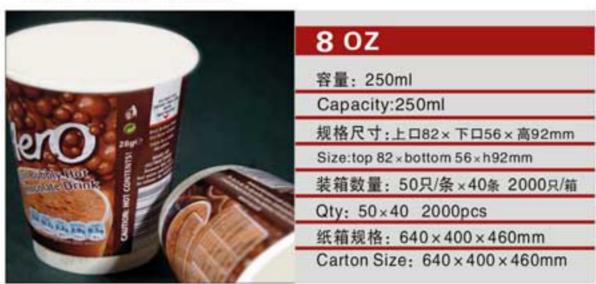

#### 3. Straws, Cups, Cutlery

Straws, Cups, Plates, Knife, Spoon, Forks, Double Layer / Single Layer, Heat Resistant Cups, 1 OZ to 32 OZ, Design and Size With Customization