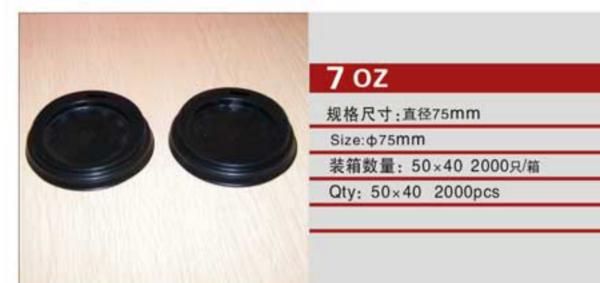

X-D10A















纸箱规格: 620×395×450mm

Carton Size: 620 x 395 x 450mm





NO: MYX-D12A









NO: MYX-D12C









0.5



V



#### NO: MYX-P32A



### NO: MYX-P22A



### NO: MYX-E14A



## NO: MYX-E16A



#### NO: MYX-P14A



## NO: MYX-P15A



NO: MYX-E16B



NO: MYX-E20A



## NO: MYX-P22B



NO: MYX-P12A



NO: MYX-E22A



NO: MYX-E22B



#### NO: MYX-P85A



NO: MYX-P11A



NO: MYX-E24A



NO: MYX-E32B









NO: MYX-F8.0A



NO: MYX-F8.0B



NO: MYX-010PS



NO: MYX-O12 PVC



NO: MYX-F9.0A



NO: MYX-F9.0B



NO: L98-8K PET



NO: L78-9K PET



NO: MYX-F10A



NO: MYX-F13



NO: L83-42K PET



NO: L95-6 PET



NO: MYX-F14A



NO: MYX-F16A



NO: L98-49K PET



NO: L93-44K PET





## **CCC 瓦楞杯系列**WQLENGDOUBLE CUP

NO: MYX-N8PS







NO: MYX-G8.0A





NO: MYX-N10PS







NO: MYX-G9.0A



NO: MYX-G9.0B



NO: MYX-N12







NO: MYX-G10A



NO: MYX-G14B



NO: MYX-N16



NO: MYX-N22



NO: MYX-G16A



NO: MYX-G16B









#### NO: MYX-H13A



## NO: MYX-H12A



### NO: H-006



## NO: P-700



### NO: MYX-H17A



## NO: MYX-H16A



NO: H-010



NO: PP-300



NO: MYX-H23A



NO: MYX-H16B



NO: H-003



NO: H-004



### NO: MYX-H15A



NO: MYX-H16C



NO: H-006



NO: B120-500









NO: RT220-170-38CS



NO: MYX-M9.0A



NO: AP98-650S



NO: AP98-540S



NO: J163-133-36G



NO: L163-133-8



NO: AP83-360



NO: AP78-300



NO: L182-133-8K



NO: I182-133-8K



NO: AP93-420



NO: AP83-360



NO: RT195-120-25



NO. BT330\_100\_30

|