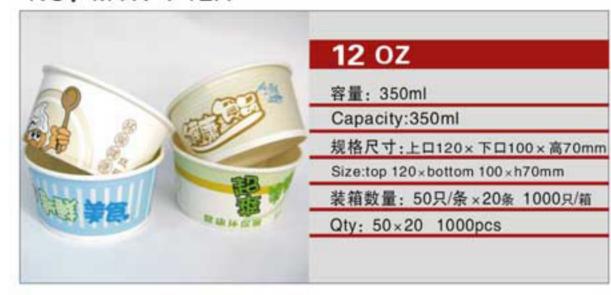

: MYX-1009



NO: MYX-B7.0A



NO: MYX-B7.0B



NO: MYX-1008



NO: MYX-1007



NO: MYX-B8.0A



NO: MYX-B8.0B



NO: MYX-1081



NO: MYX-1006









NO: MYX-R050



NO: MYX-R051



NO: MYX-R052



NO: MYX-R053



NO: MYX-R054



NO: MYX-R057



NO: MYX-R060



NO: MYX-R063



NO: MYX-C82.5A



NO: MYX-C8.25B



NO: MYX-C9.0A



NO: MYX-C9.0B



NO: MYX-C9.0C



NO: MYX-C9.0D



NO: MYX-C10A



NO: MYX-C10B



19

 $\geq$ 

# **COM UNITED SERIES**PAPER PLATES SERIES

NO: MYX-D10A















纸箱规格: 620×395×450mm

Carton Size: 620 x 395 x 450mm





NO: MYX-D12A









NO: MYX-D12C









0.5



V



#### NO: MYX-P32A



### NO: MYX-P22A



### NO: MYX-E14A



## NO: MYX-E16A



#### NO: MYX-P14A



## NO: MYX-P15A



NO: MYX-E16B



NO: MYX-E20A



## NO: MYX-P22B



NO: MYX-P12A



NO: MYX-E22A



NO: MYX-E22B



#### NO: MYX-P85A



NO: MYX-P11A



NO: MYX-E24A



NO: MYX-E32B









NO: MYX-F8.0A



NO: MYX-F8.0B



NO: MYX-010PS



NO: MYX-O12 PVC



NO: MYX-F9.0A



NO: MYX-F9.0B



NO: L98-8K PET



NO: L78-9K PET



NO: MYX-F10A



NO: MYX-F13



NO: L83-42K PET



NO: L95-6 PET



NO: MYX-F14A



NO: MYX-F16A



NO: L98-49K PET



NO: L93-44K PET





## **CCC 瓦楞杯系列**WQLENGDOUBLE CUP

NO: MYX-N8PS







NO: MYX-G8.0A





NO: MYX-N10PS







NO: MYX-G9.0A



NO: MYX-G9.0B



NO: MYX-N12







NO: MYX-G10A



NO: MYX-G14B



NO: MYX-N16



NO: MYX-N22



NO: MYX-G16A



NO: MYX-G16B









#### NO: MYX-H13A



## NO: MYX-H12A



### NO: H-006



## NO: P-700



### NO: MYX-H17A



## NO: MYX-H16A



NO: H-010



NO: PP-300



NO: MYX-H23A



NO: MYX-H1