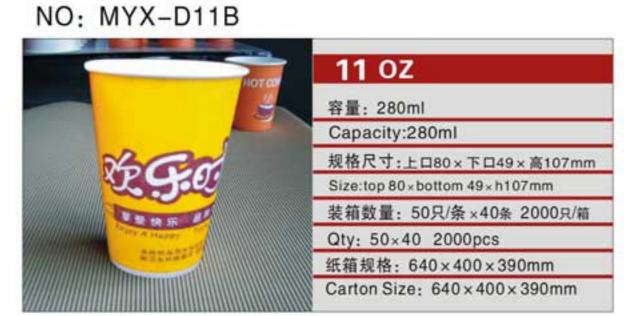

t 0.38g

编号NO: MYX-T087

规格尺寸:直径5×长185mm×克重0.45g

Size:Φ5×long185mm×weight0.45g

编号NO: MYX-T088 规格尺寸:直径5×长210mm×克重0.52g

Size:Φ5×long210mm×weight0.52g























 $\vee$ 



NO: MYX-B2.5



NO: MYX-B3.0



NO: MYX-S060



NO: MYX-1005



NO: MYX-B4.0



NO: MYX-B6.0



NO: MYX-S061



NO: MYX-1009



NO: MYX-B7.0A



NO: MYX-B7.0B



NO: MYX-1008



NO: MYX-1007



NO: MYX-B8.0A



NO: MYX-B8.0B



NO: MYX-1081



NO: MYX-1006









NO: MYX-R050



NO: MYX-R051



NO: MYX-R052



NO: MYX-R053



NO: MYX-R054



NO: MYX-R057



NO: MYX-R060



NO: MYX-R063



NO: MYX-C82.5A



NO: MYX-C8.25B



NO: MYX-C9.0A



NO: MYX-C9.0B



NO: MYX-C9.0C



NO: MYX-C9.0D



NO: MYX-C10A



NO: MYX-C10B



19

 $\geq$ 

# **COM UNITED SERIES**PAPER PLATES SERIES

NO: MYX-D10A















纸箱规格: 620×395×450mm

Carton Size: 620 x 395 x 450mm





NO: MYX-D12A









NO: MYX-D12C









0.5



V



#### NO: MYX-P32A



### NO: MYX-P22A



### NO: MYX-E14A



## NO: MYX-E16A



#### NO: MYX-P14A



## NO: MYX-P15A



NO: MYX-E16B



NO: MYX-E20A



## NO: MYX-P22B



NO: MYX-P12A



NO: MYX-E22A



NO: MYX-E22B



#### NO: MYX-P85A



NO: MYX-P11A



NO: MYX-E24A



NO: MYX-E32B









NO: MYX-F8.0A



NO: MYX-F8.0B



NO: MYX-010PS



NO: MYX-O12 PVC



NO: MYX-F9.0A



NO: MYX-F9.0B



NO: L98-8K PET



NO: L78-9K PET



NO: MYX-F10A



NO: MYX-F13



NO: L83-42K PET



NO: L95-6 PET



NO: MYX-F14A



NO: MYX-F16A



NO: L98-49K PET



NO: L93-44K PET





## **CCC 瓦楞杯系列**WQLENGDOUBLE CUP

NO: MYX-N8PS







NO: MYX-G8.0A





NO: MYX-N10PS







NO: MYX-G9.0A



N