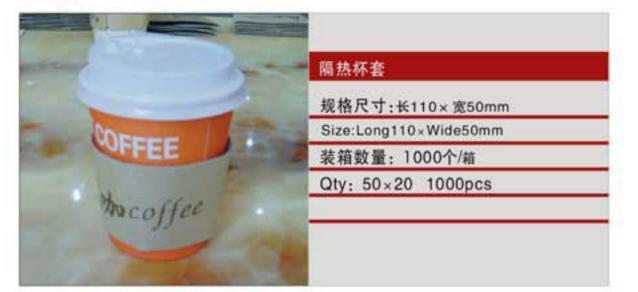

#### 3. Straws, Cups, Cutlery

Straws, Cups, Plates, Knife, Spoon, Forks, Double Layer / Single Layer, Heat Resistant Cups, 1 OZ to 32 OZ, Design and Size With Customization