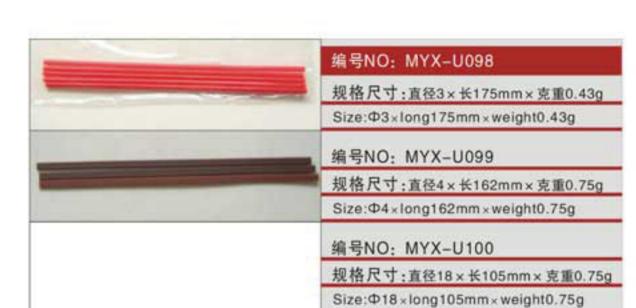

#### 编号NO: MYX-T070

规格尺寸:直径6×长210mm×克重0.56g Size: Ф6 x long210mm x weight0.56g

编号NO: MYX-T072

规格尺寸:直径6×长265mm×克重0.98g Size:Ф6×long265mm×weight0.98g

编号NO: MYX-T073

规格尺寸:直径6×长265mm×克重0.98g Size: Ф6 × long265mm × weight0.98g