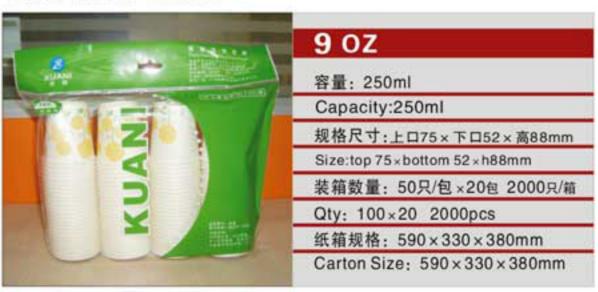

克重0.72g Size:Φ6×long190mm×weight0.72g

编号NO: MYX-T085

规格尺寸:直径6×长210mm×克重0.8g Size:Ф6×long210mm×weight0.8g





规格尺寸:直径6×长195mm×克重0.38g Size:Φ6×long195mm×weight0.38g

编号NO: MYX-U108

规格尺寸:直径5×长185mm×克重0.45g

规格尺寸:直径5×长210mm×克重0.52g Size:Ф5×long210mm×weight0.52g



#### 编号NO: MYX-T074

规格尺寸:直径11×长190mm×克重1.38g Size: Ф11 x long190mm x weight1.38g

编号NO: MYX-T075

规格尺寸:直径11×长180mm×克重1.38g Size:Ф11×long180mm×weight1.38g

编号NO: MYX-T076

规格尺寸:直径10×长150mm×克重1.13g Size:Ф10×long150mm×weight1.13g

#### 编号NO: MYX-T086

规格尺寸:直径6×长195mm×克重0.38g Size: Ф6 x long 195mm x weight 0.38g

编号NO: MYX-T087

规格尺寸:直径5×长185mm×克重0.45g

Size:Φ5×long185mm×weight0.45g

编号NO: MYX-T088 规格尺寸:直径5×长210mm×克重0.52g

Size:Φ5×long210mm×weight0.52g























 $\vee$ 



NO: MYX-B2.5



NO: MYX-B3.0



NO: MYX-S060



NO: MYX-1005



NO: MYX-B4.0



NO: MYX-B6.0



NO: MYX-S061



NO: MYX-1009



NO: MYX-B7.0A



NO: MYX-B7.0B



NO: MYX-1008



NO: MYX-1007



NO: MYX-B8.0A



NO: MYX-B8.0B



NO: MYX-1081



NO: MYX-1006









NO: MYX-R050



NO: MYX-R051



NO: MYX-R052



NO: MYX-R053



NO: MYX-R054



NO: MYX-R057



NO: MYX-R060



NO: MYX-R063



NO: MYX-C82.5A



NO: MYX-C8.25B



NO: MYX-C9.0A



NO: MYX-C9.0B



NO: MYX-C9.0C



NO: MYX-C9.0D



NO: MYX-C10A



NO: MYX-C10B



19

 $\geq$ 

# **COM UNITED SERIES**PAPER PLATES SERIES

NO: MYX-D10A















纸箱规格: 620×395×450mm

Carton Size: 620 x 395 x 450mm





NO: MYX-D12A









NO: MYX-D12C









0.5



V



#### NO: MYX-P32A



### NO: MYX-P22A



### NO: MYX-E14A



## NO: MYX-E16A



#### NO: MYX-P14A



## NO: MYX-P15A