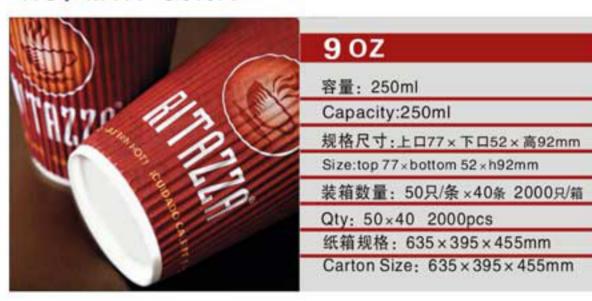

纸箱规格: 620×395×450mm

Carton Size: 620 x 395 x 450mm





NO: MYX-D12A









NO: MYX-D12C









0.5



V



#### NO: MYX-P32A



### NO: MYX-P22A



### NO: MYX-E14A



## NO: MYX-E16A



#### NO: MYX-P14A



## NO: MYX-P15A



NO: MYX-E16B



NO: MYX-E20A



## NO: MYX-P22B



NO: MYX-P12A



NO: MYX-E22A



NO: MYX-E22B



#### NO: MYX-P85A



NO: MYX-P11A



NO: MYX-E24A



NO: MYX-E32B









NO: MYX-F8.0A



NO: MYX-F8.0B



NO: MYX-010PS



NO: MYX-O12 PVC



NO: MYX-F9.0A



NO: MYX-F9.0B



NO: L98-8K PET



NO: L78-9K PET



NO: MYX-F10A



NO: MYX-F13



NO: L83-42K PET



NO: L95-6 PET



NO: MYX-F14A



NO: MYX-F16A



NO: L98-49K PET



NO: L93-44K PET





## **CCC 瓦楞杯系列**WQLENGDOUBLE CUP

NO: MYX-N8PS







NO: MYX-G8.0A





NO: MYX-N10PS







NO: MYX-G9.0A



NO: MYX-G9.0B



NO: MYX-N12







NO: MYX-G10A



NO: MYX-G14B



NO: MYX-N16



NO: MYX-N22



NO: MYX-G16A



NO: MYX-G16B









#### NO: MYX-H13A



## NO: MYX-H12A



### NO: H-006



## NO: P-700



### NO: MYX-H17A



## NO: MYX-H16A



NO: H-010



NO: PP-300



NO: MYX-H23A



NO: MYX-H16B



NO: H-003



NO: H-004



### NO: MYX-H15A



NO: MYX-H16C



NO: H-006



NO: B120-500









NO: RT220-170-38CS



NO: MYX-M9.0A



NO: AP98-650S



NO: AP98-540S



NO: J163-133-36G



NO: L163-133-8



NO: AP83-360



NO: AP78-300



NO: L182-133-8K



NO: I182-133-8K



NO: AP93-420



NO: AP83-360



NO: RT195-120-25



NO. BT330\_100\_30

|