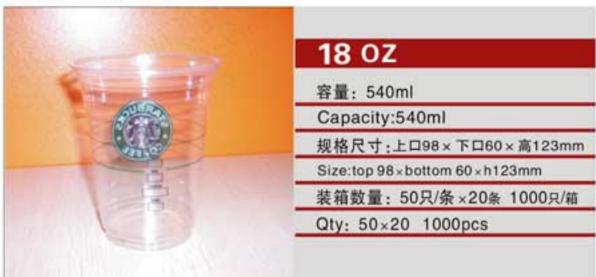

NO: B120-500

NO: C95-55-250

NO: SB141-500

NO: MYX-K13B

|    | 11 OZ                            |
|----|----------------------------------|
| 1. | 容量: 300ml                        |
|    | Capacity:300ml                   |
|    | 规格尺寸:上口120×下口60×高52mm            |
|    | Size:top 120 × bottom 60 × h52mm |
|    | 装箱数量: 50只/条×20条 1000只/箱          |
|    | Qty: 50×20 1000pcs               |