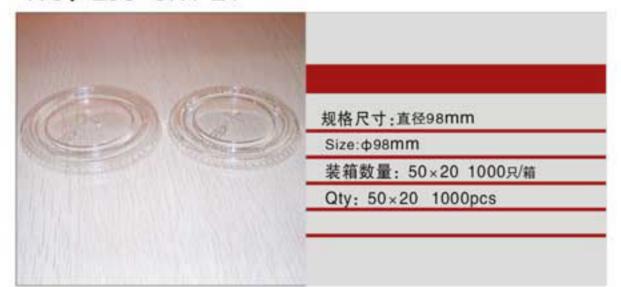

#### NO: MYX-P85A

NO: MYX-P11A

NO: MYX-E24A

NO: MYX-E32B

NO: MYX-F8.0A

NO: MYX-F8.0B

NO: MYX-010PS

NO: MYX-O12 PVC