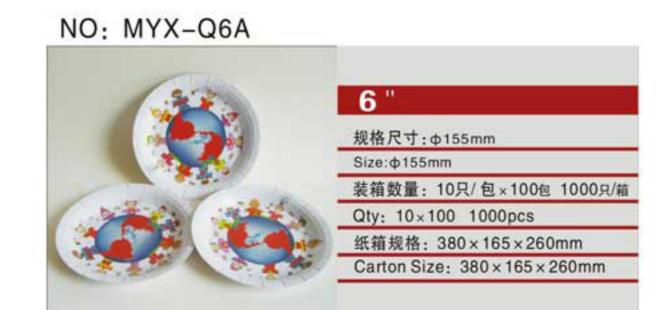

# **COM UNITED SERIES**PAPER PLATES SERIES

NO: MYX-D10A

纸箱规格: 620×395×450mm

Carton Size: 620 x 395 x 450mm

NO: MYX-D12A

NO: MYX-D12C

0.5

V