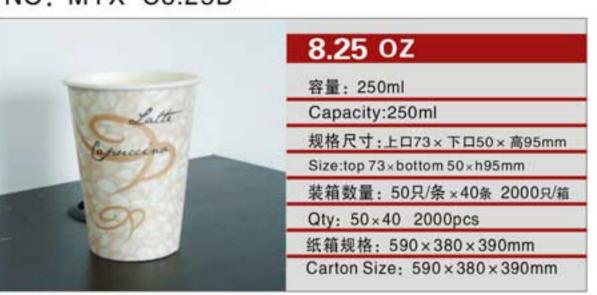

NO: MYX-R063

NO: MYX-C82.5A

NO: MYX-C8.25B

NO: MYX-C9.0A

NO: MYX-C9.0B

NO: MYX-C9.0C

NO: MYX-C9.0D

NO: MYX-C10A