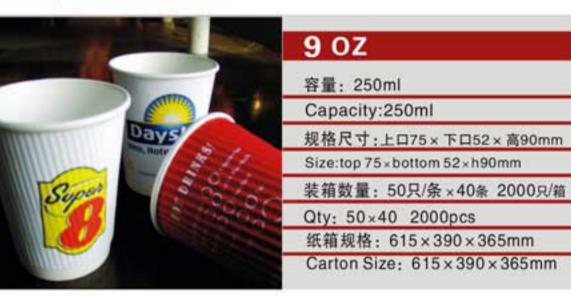

5×450mm

Carton Size: 620 x 395 x 450mm





NO: MYX-D12A









NO: MYX-D12C









0.5



V



#### NO: MYX-P32A



### NO: MYX-P22A



### NO: MYX-E14A



## NO: MYX-E16A



#### NO: MYX-P14A



## NO: MYX-P15A



NO: MYX-E16B



NO: MYX-E20A



## NO: MYX-P22B



NO: MYX-P12A



NO: MYX-E22A



NO: MYX-E22B



#### NO: MYX-P85A



NO: MYX-P11A



NO: MYX-E24A



NO: MYX-E32B









NO: MYX-F8.0A



NO: MYX-F8.0B



NO: MYX-010PS



NO: MYX-O12 PVC



NO: MYX-F9.0A



NO: MYX-F9.0B



NO: L98-8K PET



NO: L78-9K PET



NO: MYX-F10A



NO: MYX-F13



NO: L83-42K PET



NO: L95-6 PET



NO: MYX-F14A



NO: MYX-F16A



NO: L98-49K PET



NO: L93-44K PET





## **CCC 瓦楞杯系列**WQLENGDOUBLE CUP

NO: MYX-N8PS







NO: MYX-G8.0A





NO: MYX-N10PS







NO: MYX-G9.0A



NO: MYX-G9.0B



NO: MYX-N12







NO: MYX-G10A



NO: MYX-G14B



NO: MYX-N16



NO: MYX-N22



NO: MYX-G16A



NO: MYX-G16B









#### NO: MYX-H13A



## NO: MYX-H12A



### NO: H-006



## NO: P-700



### NO: MYX-H17A



## NO: MYX-H16A



NO: H-010



NO: PP-300



NO: MYX-H23A



NO: MYX-H16B



NO: H-003



NO: H-004



### NO: MYX-H15A



NO: MYX-H16C



NO: H-006



NO: B120-500









NO: RT220-170-38CS



NO: MYX-M9.0A



NO: AP98-650S



NO: AP98-540S



NO: J163-133-36G



NO: L163-133-8



NO: AP83-360



NO: AP78-300



NO: L182-133-8K



NO: I182-133-8K



NO: AP93-420



NO: AP83-360



NO: RT195-120-25



NO. BT330\_100\_30

|