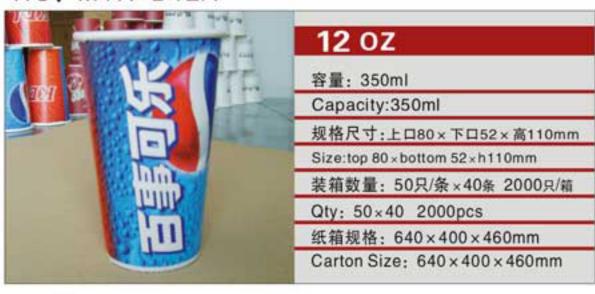

t0.45g

编号NO: MYX-T088 规格尺寸:直径5×长210mm×克重0.52g

Size:Φ5×long210mm×weight0.52g























 $\vee$ 



NO: MYX-B2.5



NO: MYX-B3.0



NO: MYX-S060



NO: MYX-1005



NO: MYX-B4.0



NO: MYX-B6.0



NO: MYX-S061



NO: MYX-1009



NO: MYX-B7.0A



NO: MYX-B7.0B



NO: MYX-1008



NO: MYX-1007



NO: MYX-B8.0A



NO: MYX-B8.0B



NO: MYX-1081



NO: MYX-1006









NO: MYX-R050



NO: MYX-R051



NO: MYX-R052



NO: MYX-R053



NO: MYX-R054



NO: MYX-R057



NO: MYX-R060



NO: MYX-R063



NO: MYX-C82.5A



NO: MYX-C8.25B



NO: MYX-C9.0A



NO: MYX-C9.0B



NO: MYX-C9.0C



NO: MYX-C9.0D



NO: MYX-C10A



NO: MYX-C10B



19

 $\geq$ 

# **COM UNITED SERIES**PAPER PLATES SERIES

NO: MYX-D10A















纸箱规格: 620×395×450mm

Carton Size: 620 x 395 x 450mm





NO: MYX-D12A









NO: MYX-D12C









0.5



V



#### NO: MYX-P32A



### NO: MYX-P22A



### NO: MYX-E14A



## NO: MYX-E16A



#### NO: MYX-P14A



## NO: MYX-P15A



NO: MYX-E16B



NO: MYX-E20A



## NO: MYX-P22B



NO: MYX-P12A



NO: MYX-E22A



NO: MYX-E22B



#### NO: MYX-P85A



NO: MYX-P11A



NO: MYX-E24A



NO: MYX-E32B









NO: MYX-F8.0A



NO: MYX-F8.0B



NO: MYX-010PS



NO: MYX-O12 PVC



NO: MYX-F9.0A



NO: MYX-F9.0B



NO: L98-8K PET



NO: L78-9K PET



NO: MYX-F10A



NO: MYX-F13



NO: L83-42K PET



NO: L95-6 PET



NO: MYX-F14A



NO: MYX-F16A



NO: L98-49K PET



NO: L93-44K PET





## **CCC 瓦楞杯系列**WQLENGDOUBLE CUP

NO: MYX-N8PS







NO: MYX-G8.0A





NO: MYX-N10PS







NO: MYX-G9.0A



NO: MYX-G9.0B



NO: MYX-N12







NO: MYX-G10A



NO: MYX-G14B



NO: MY