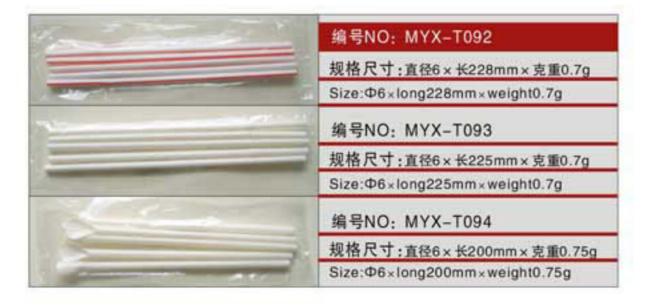

#### 编号NO: MYX-T083

规格尺寸:直径11×长180mm×克重1.38g Size:Ф11×long180mm×weight1.38g

编号NO: MYX-T084

规格尺寸:直径6×长190mm×克重0.72g Size:Φ6×long190mm×weight0.72g

编号NO: MYX-T085

规格尺寸:直径6×长210mm×克重0.8g Size:Ф6×long210mm×weight0.8g

#### 编号NO: MYX-T086

规格尺寸:直径6×长195mm×克重0.38g Size: Ф6 x long 195mm x weight 0.38g

编号NO: MYX-T087

规格尺寸:直径5×长185mm×克重0.45g

Size:Φ5×long185mm×weight0.45g

编号NO: MYX-T088 规格尺寸:直径5×长210mm×克重0.52g

Size:Φ5×long210mm×weight0.52g