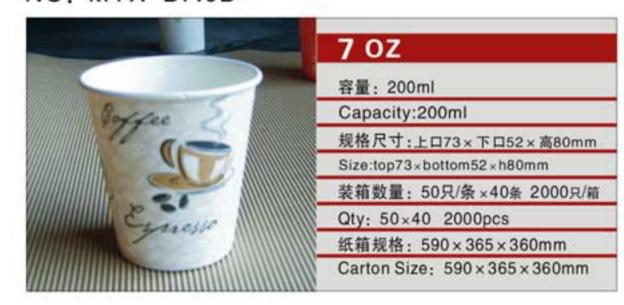

尺寸:直径6×长195mm×克重0.38g Size:Φ6×long195mm×weight0.38g

编号NO: MYX-U108

规格尺寸:直径5×长185mm×克重0.45g

规格尺寸:直径5×长210mm×克重0.52g Size:Ф5×long210mm×weight0.52g



#### 编号NO: MYX-T074

规格尺寸:直径11×长190mm×克重1.38g Size: Ф11 x long190mm x weight1.38g

编号NO: MYX-T075

规格尺寸:直径11×长180mm×克重1.38g Size:Ф11×long180mm×weight1.38g

编号NO: MYX-T076

规格尺寸:直径10×长150mm×克重1.13g Size:Ф10×long150mm×weight1.13g

#### 编号NO: MYX-T086

规格尺寸:直径6×长195mm×克重0.38g Size: Ф6 x long 195mm x weight 0.38g

编号NO: MYX-T087

规格尺寸:直径5×长185mm×克重0.45g

Size:Φ5×long185mm×weight0.45g

编号NO: MYX-T088 规格尺寸:直径5×长210mm×克重0.52g

Size:Φ5×long210mm×weight0.52g























 $\vee$ 



NO: MYX-B2.5



NO: MYX-B3.0



NO: MYX-S060



NO: MYX-1005



NO: MYX-B4.0



NO: MYX-B6.0



NO: MYX-S061



NO: MYX-1009



NO: MYX-B7.0A



NO: MYX-B7.0B



NO: MYX-1008



NO: MYX-1007



NO: MYX-B8.0A



NO: MYX-B8.0B



NO: MYX-1081



NO: MYX-1006









NO: MYX-R050



NO: MYX-R051



NO: MYX-R052



NO: MYX-R053



NO: MYX-R054



NO: MYX-R057



NO: MYX-R060



NO: MYX-R063



NO: MYX-C82.5A



NO: MYX-C8.25B



NO: MYX-C9.0A



NO: MYX-C9.0B



NO: MYX-C9.0C



NO: MYX-C9.0D



NO: MYX-C10A



NO: MYX-C10B



19

 $\geq$ 

# **COM UNITED SERIES**PAPER PLATES SERIES

NO: MYX-D10A















纸箱规格: 620×395×450mm

Carton Size: 620 x 395 x 450mm





NO: MYX-D12A









NO: MYX-D12C









0.5



V



#### NO: MYX-P32A



### NO: MYX-P22A



### NO: MYX-E14A



## NO: MYX-E16A



#### NO: MYX-P14A



## NO: MYX-P15A



NO: MYX-E16B



NO: MYX-E20A



## NO: MYX-P22B



NO: MYX-P12A



NO: MYX-E22A



NO: MYX-E22B



#### NO: MYX