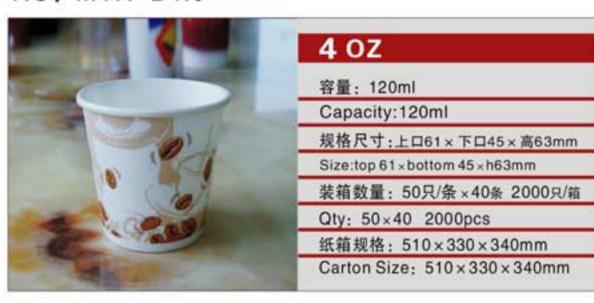

0.72g

编号NO: MYX-T085

规格尺寸:直径6×长210mm×克重0.8g Size:Ф6×long210mm×weight0.8g





规格尺寸:直径6×长195mm×克重0.38g Size:Φ6×long195mm×weight0.38g

编号NO: MYX-U108

规格尺寸:直径5×长185mm×克重0.45g

规格尺寸:直径5×长210mm×克重0.52g Size:Ф5×long210mm×weight0.52g



#### 编号NO: MYX-T074

规格尺寸:直径11×长190mm×克重1.38g Size: Ф11 x long190mm x weight1.38g

编号NO: MYX-T075

规格尺寸:直径11×长180mm×克重1.38g Size:Ф11×long180mm×weight1.38g

编号NO: MYX-T076

规格尺寸:直径10×长150mm×克重1.13g Size:Ф10×long150mm×weight1.13g

#### 编号NO: MYX-T086

规格尺寸:直径6×长195mm×克重0.38g Size: Ф6 x long 195mm x weight 0.38g

编号NO: MYX-T087

规格尺寸:直径5×长185mm×克重0.45g

Size:Φ5×long185mm×weight0.45g

编号NO: MYX-T088 规格尺寸:直径5×长210mm×克重0.52g

Size:Φ5×long210mm×weight0.52g























 $\vee$ 



NO: MYX-B2.5



NO: MYX-B3.0



NO: MYX-S060



NO: MYX-1005



NO: MYX-B4.0



NO: MYX-B6.0



NO: MYX-S061



NO: MYX-1009



NO: MYX-B7.0A



NO: MYX-B7.0B



NO: MYX-1008



NO: MYX-1007



NO: MYX-B8.0A



NO: MYX-B8.0B



NO: MYX-1081



NO: MYX-1006









NO: MYX-R050



NO: MYX-R051



NO: MYX-R052



NO: MYX-R053



NO: MYX-R054



NO: MYX-R057



NO: MYX-R060



NO: MYX-R063



NO: MYX-C82.5A



NO: MYX-C8.25B



NO: MYX-C9.0A



NO: MYX-C9.0B



NO: MYX-C9.0C



NO: MYX-C9.0D



NO: MYX-C10A



NO: MYX-C10B



19

 $\geq$ 

# **COM UNITED SERIES**PAPER PLATES SERIES

NO: MYX-D10A















纸箱规格: 620×395×450mm

Carton Size: 620 x 395 x 450mm





NO: MYX-D12A









NO: MYX-D12C









0.5



V



#### NO: MYX-P32A



### NO: MYX-P22A



### NO: MYX-E14A



## NO: MYX-E16A



#### NO: MYX-P14A



## NO: MYX-P15A



NO: MYX-E16B



NO: MYX-E20A