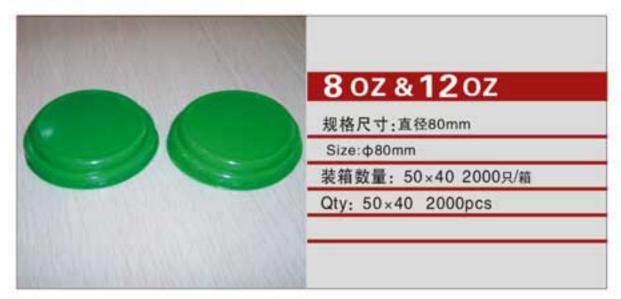

#### 2. Lids & Covers

Aluminum Foil Cover For PS, PP Cup; PP,PE,PS,PVS Sealing Films for all type of cups.