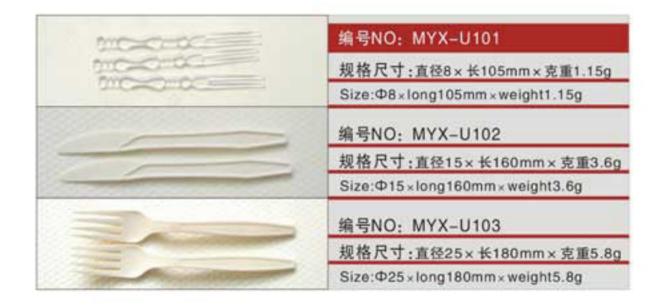

克重1.38g Size:Ф11×long180mm×weight1.38g

编号NO: MYX-T084

规格尺寸:直径6×长190mm×克重0.72g Size:Φ6×long190mm×weight0.72g

编号NO: MYX-T085

规格尺寸:直径6×长210mm×克重0.8g Size:Ф6×long210mm×weight0.8g





规格尺寸:直径6×长195mm×克重0.38g Size:Φ6×long195mm×weight0.38g

编号NO: MYX-U108

规格尺寸:直径5×长185mm×克重0.45g

规格尺寸:直径5×长210mm×克重0.52g Size:Ф5×long210mm×weight0.52g



#### 编号NO: MYX-T074

规格尺寸:直径11×长190mm×克重1.38g Size: Ф11 x long190mm x weight1.38g

编号NO: MYX-T075

规格尺寸:直径11×长180mm×克重1.38g Size:Ф11×long180mm×weight1.38g

编号NO: MYX-T076

规格尺寸:直径10×长150mm×克重1.13g Size:Ф10×long150mm×weight1.13g

#### 编号NO: MYX-T086

规格尺寸:直径6×长195mm×克重0.38g Size: Ф6 x long 195mm x weight 0.38g

编号NO: MYX-T087

规格尺寸:直径5×长185mm×克重0.45g

Size:Φ5×long185mm×weight0.45g

编号NO: MYX-T088 规格尺寸:直径5×长210mm×克重0.52g

Size:Φ5×long210mm×weight0.52g























 $\vee$ 



NO: MYX-B2.5



NO: MYX-B3.0



NO: MYX-S060



NO: MYX-1005



NO: MYX-B4.0



NO: MYX-B6.0



NO: MYX-S061



NO: MYX-1009



NO: MYX-B7.0A



NO: MYX-B7.0B



NO: MYX-1008



NO: MYX-1007



NO: MYX-B8.0A



NO: MYX-B8.0B



NO: MYX-1081



NO: MYX-1006









NO: MYX-R050



NO: MYX-R051



NO: MYX-R052



NO: MYX-R053



NO: MYX-R054



NO: MYX-R057



NO: MYX-R060



NO: MYX-R063



NO: MYX-C82.5A



NO: MYX-C8.25B



NO: MYX-C9.0A



NO: MYX-C9.0B



NO: MYX-C9.0C



NO: MYX-C9.0D



NO: MYX-C10A



NO: MYX-C10B



19

 $\geq$ 

# **COM UNITED SERIES**PAPER PLATES SERIES

NO: MYX-D10A















纸箱规格: 620×395×450mm

Carton Size: 620 x 395 x 450mm





NO: MYX-D12A









NO: MYX-D12C









0.5



V



#### NO: MYX-P32A



### NO: MYX-P22A



###