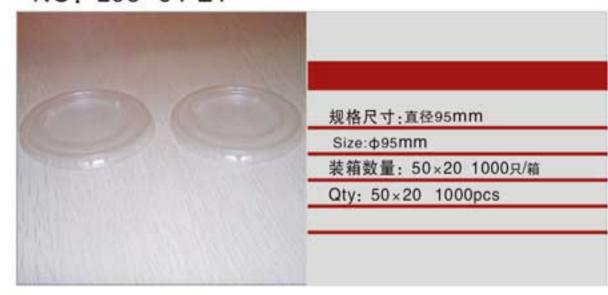

NO: MYX-C9.0A



NO: MYX-C9.0B



NO: MYX-C9.0C



NO: MYX-C9.0D



NO: MYX-C10A



NO: MYX-C10B



19

 $\geq$ 

# **COM UNITED SERIES**PAPER PLATES SERIES

NO: MYX-D10A















纸箱规格: 620×395×450mm

Carton Size: 620 x 395 x 450mm





NO: MYX-D12A









NO: MYX-D12C









0.5



V



#### NO: MYX-P32A



### NO: MYX-P22A



### NO: MYX-E14A



## NO: MYX-E16A



#### NO: MYX-P14A



## NO: MYX-P15A



NO: MYX-E16B



NO: MYX-E20A



## NO: MYX-P22B



NO: MYX-P12A



NO: MYX-E22A



NO: MYX-E22B



#### NO: MYX-P85A



NO: MYX-P11A



NO: MYX-E24A



NO: MYX-E32B









NO: MYX-F8.0A



NO: MYX-F8.0B



NO: MYX-010PS



NO: MYX-O12 PVC



NO: MYX-F9.0A



NO: MYX-F9.0B



NO: L98-8K PET



NO: L78-9K PET



NO: MYX-F10A



NO: MYX-F13



NO: L83-42K PET



NO: L95-6 PET



NO: MYX-F14A



NO: MYX-F16A



NO: L98-49K PET



NO: L93-44K PET





## **CCC 瓦楞杯系列**WQLENGDOUBLE CUP

NO: MYX-N8PS







NO: MYX-G8.0A





NO: MYX-N10PS







NO: MYX-G9.0A



NO: MYX-G9.0B



NO: MYX-N12







NO: MYX-G10A



NO: MYX-G14B



NO: MYX-N16



NO: MYX-N22



NO: MYX-G16A



NO: MYX-G16B









#### NO: MYX-H13A



## NO: MYX-H12A



### NO: H-006



## NO: P-700



### NO: MYX-H17A



## NO: MYX-H16A



NO: H-010



NO: PP-300



NO: MYX-H23A



NO: MYX-H16B



NO: H-003



NO: H-004



### NO: MYX-H15A



NO: MYX-H16C



NO: H-006



NO: B120-500









NO: RT220-170-38CS



NO: MYX-M9.0A



NO: AP98-650S



NO: AP98-540S



NO: J163-133-36G



NO: L163-133-8



NO: AP83-360



NO: AP78-300



NO: L182-133-8K



NO: I182-133-8K



NO: AP93-420



NO: AP83-360