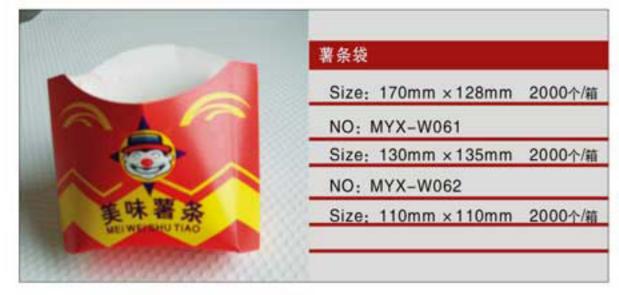

mm x weight1.38g

编号NO: MYX-T075

规格尺寸:直径11×长180mm×克重1.38g Size:Ф11×long180mm×weight1.38g

编号NO: MYX-T076

规格尺寸:直径10×长150mm×克重1.13g Size:Ф10×long150mm×weight1.13g

#### 编号NO: MYX-T086

规格尺寸:直径6×长195mm×克重0.38g Size: Ф6 x long 195mm x weight 0.38g

编号NO: MYX-T087

规格尺寸:直径5×长185mm×克重0.45g

Size:Φ5×long185mm×weight0.45g

编号NO: MYX-T088 规格尺寸:直径5×长210mm×克重0.52g

Size:Φ5×long210mm×weight0.52g























 $\vee$ 



NO: MYX-B2.5



NO: MYX-B3.0



NO: MYX-S060



NO: MYX-1005



NO: MYX-B4.0



NO: MYX-B6.0



NO: MYX-S061



NO: MYX-1009



NO: MYX-B7.0A



NO: MYX-B7.0B



NO: MYX-1008



NO: MYX-1007



NO: MYX-B8.0A



NO: MYX-B8.0B



NO: MYX-1081



NO: MYX-1006









NO: MYX-R050



NO: MYX-R051



NO: MYX-R052



NO: MYX-R053



NO: MYX-R054



NO: MYX-R057



NO: MYX-R060



NO: MYX-R063



NO: MYX-C82.5A



NO: MYX-C8.25B



NO: MYX-C9.0A



NO: MYX-C9.0B



NO: MYX-C9.0C



NO: MYX-C9.0D



NO: MYX-C10A



NO: MYX-C10B



19

 $\geq$ 

# **COM UNITED SERIES**PAPER PLATES SERIES

NO: MYX-D10A















纸箱规格: 620×395×450mm

Carton Size: 620 x 395 x 450mm





NO: MYX-D12A









NO: MYX-D12C









0.5



V



#### NO: MYX-P32A



### NO: MYX-P22A



### NO: MYX-E14A



## NO: MYX-E16A



#### NO: MYX-P14A



## NO: MYX-P15A



NO: MYX-E16B



NO: MYX-E20A



## NO: MYX-P22B



NO: MYX-P12A



NO: MYX-E22A



NO: MYX-E22B



#### NO: MYX-P85A



NO: MYX-P11A



NO: MYX-E24A



NO: MYX-E32B









NO: MYX-F8.0A



NO: MYX-F8.0B



NO: MYX-010PS



NO: MYX-O12 PVC



NO: MYX-F9.0A



NO: MYX-F9.0B



NO: L98-8K PET



NO: L78-9K PET



NO: MYX-F10A