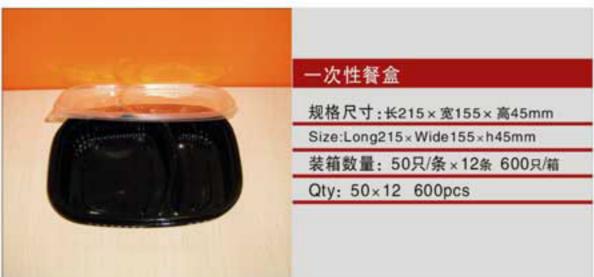

NO: RT195-120-25

NO. BT330\_100\_30

|                                                                                                                                                                                                                                                                                                                                                                                                                                                                                                                                                                                                                                                                                                                                                                                                                                                                                                                                                                                                                                                                                                                                                                                                                                                                                                                                                                                                                                                                                                                                                                                                                                                                                                                                                                                                                                                                                                                                                                                                                                                                                                                                | NO: RT330-100-30           |
|--------------------------------------------------------------------------------------------------------------------------------------------------------------------------------------------------------------------------------------------------------------------------------------------------------------------------------------------------------------------------------------------------------------------------------------------------------------------------------------------------------------------------------------------------------------------------------------------------------------------------------------------------------------------------------------------------------------------------------------------------------------------------------------------------------------------------------------------------------------------------------------------------------------------------------------------------------------------------------------------------------------------------------------------------------------------------------------------------------------------------------------------------------------------------------------------------------------------------------------------------------------------------------------------------------------------------------------------------------------------------------------------------------------------------------------------------------------------------------------------------------------------------------------------------------------------------------------------------------------------------------------------------------------------------------------------------------------------------------------------------------------------------------------------------------------------------------------------------------------------------------------------------------------------------------------------------------------------------------------------------------------------------------------------------------------------------------------------------------------------------------|----------------------------|
|                                                                                                                                                                                                                                                                                                                                                                                                                                                                                                                                                                                                                                                                                                                                                                                                                                                                                                                                                                                                                                                                                                                                                                                                                                                                                                                                                                                                                                                                                                                                                                                                                                                                                                                                                                                                                                                                                                                                                                                                                                                                                                                                | NO: H1330-100-30           |
|                                                                                                                                                                                                                                                                                                                                                                                                                                                                                                                                                                                                                                                                                                                                                                                                                                                                                                                                                                                                                                                                                                                                                                                                                                                                                                                                                                                                                                                                                                                                                                                                                                                                                                                                                                                                                                                                                                                                                                                                                                                                                                                                | 规格尺寸:长300×宽100×高30mm       |
|                                                                                                                                                                                                                                                                                                                                                                                                                                                                                                                                                                                                                                                                                                                                                                                                                                                                                                                                                                                                                                                                                                                                                                                                                                                                                                                                                                                                                                                                                                                                                                                                                                                                                                                                                                                                                                                                                                                                                                                                                                                                                                                                | Size:Long300×Wide100×h30mm |
|                                                                                                                                                                                                                                                                                                                                                                                                                                                                                                                                                                                                                                                                                                                                                                                                                                                                                                                                                                                                                                                                                                                                                                                                                                                                                                                                                                                                                                                                                                                                                                                                                                                                                                                                                                                                                                                                                                                                                                                                                                                                                                                                | NO: RT245-100-25           |
| CHANGE OF THE PARTY OF THE PART | 规格尺寸:长245×宽100×高25mm       |
|                                                                                                                                                                                                                                                                                                                                                                                                                                                                                                                                                                                                                                                                                                                                                                                                                                                                                                                                                                                                                                                                                                                                                                                                                                                                                                                                                                                                                                                                                                                                                                                                                                                                                                                                                                                                                                                                                                                                                                                                                                                                                                                                | Size:Long245×Wide100×h25mm |
|                                                                                                                                                                                                                                                                                                                                                                                                                                                                                                                                                                                                                                                                                                                                                                                                                                                                                                                                                                                                                                                                                                                                                                                                                                                                                                                                                                                                                                                                                                                                                                                                                                                                                                                                                                                                                                                                                                                                                                                                                                                                                                                                | NO: RT160-100-20           |
|                                                                                                                                                                                                                                                                                                                                                                                                                                                                                                                                                                                                                                                                                                                                                                                                                                                                                                                                                                                                                                                                                                                                                                                                                                                                                                                                                                                                                                                                                                                                                                                                                                                                                                                                                                                                                                                                                                                                                                                                                                                                                                                                | 规格尺寸:长160×宽100×高20mm       |
|                                                                                                                                                                                                                                                                                                                                                                                                                                                                                                                                                                                                                                                                                                                                                                                                                                                                                                                                                                                                                                                                                                                                                                                                                                                                                                                                                                                                                                                                                                                                                                                                                                                                                                                                                                                                                                                                                                                                                                                                                                                                                                                                | Size:Long160×Wide100×h20mm |