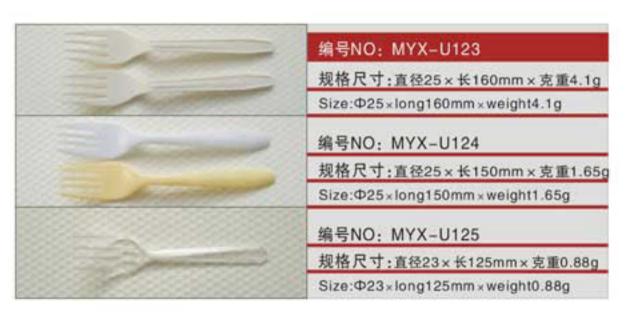

1.38g Size:Ф11×long180mm×weight1.38g

编号NO: MYX-T084

规格尺寸:直径6×长190mm×克重0.72g Size:Φ6×long190mm×weight0.72g

编号NO: MYX-T085

规格尺寸:直径6×长210mm×克重0.8g Size:Ф6×long210mm×weight0.8g





规格尺寸:直径6×长195mm×克重0.38g Size:Φ6×long195mm×weight0.38g

编号NO: MYX-U108

规格尺寸:直径5×长185mm×克重0.45g

规格尺寸:直径5×长210mm×克重0.52g Size:Ф5×long210mm×weight0.52g



#### 编号NO: MYX-T074

规格尺寸:直径11×长190mm×克重1.38g Size: Ф11 x long190mm x weight1.38g

编号NO: MYX-T075

规格尺寸:直径11×长180mm×克重1.38g Size:Ф11×long180mm×weight1.38g

编号NO: MYX-T076

规格尺寸:直径10×长150mm×克重1.13g Size:Ф10×long150mm×weight1.13g

#### 编号NO: MYX-T086

规格尺寸:直径6×长195mm×克重0.38g Size: Ф6 x long 195mm x weight 0.38g

编号NO: MYX-T087

规格尺寸:直径5×长185mm×克重0.45g

Size:Φ5×long185mm×weight0.45g

编号NO: MYX-T088 规格尺寸:直径5×长210mm×克重0.52g

Size:Φ5×long210mm×weight0.52g























 $\vee$ 



NO: MYX-B2.5



NO: MYX-B3.0



NO: MYX-S060



NO: MYX-1005



NO: MYX-B4.0



NO: MYX-B6.0



NO: MYX-S061



NO: MYX-1009



NO: MYX-B7.0A



NO: MYX-B7.0B



NO: MYX-1008



NO: MYX-1007



NO: MYX-B8.0A



NO: MYX-B8.0B



NO: MYX-1081



NO: MYX-1006









NO: MYX-R050



NO: MYX-R051



NO: MYX-R052



NO: MYX-R053



NO: MYX-R054



NO: MYX-R057



NO: MYX-R060



NO: MYX-R063



NO: MYX-C82.5A



NO: MYX-C8.25B



NO: MYX-C9.0A



NO: MYX-C9.0B



NO: MYX-C9.0C



NO: MYX-C9.0D



NO: MYX-C10A



NO: MYX-C10B



19

 $\geq$ 

# **COM UNITED SERIES**PAPER PLATES SERIES

NO: MYX-D10A















纸箱规格: 620×395×450mm

Carton Size: 620 x 395 x 450mm





NO: MYX-D12A









NO: MYX-D12C









0.5



V



#### NO: MYX-P32A



### NO: MYX-P22A



### NO