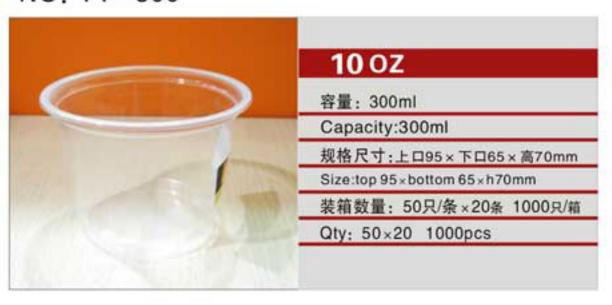

NO: B120-500

NO: C95-55-250

NO: SB141-500

NO: MYX-K13B

|    | 11 OZ                            |
|----|----------------------------------|
| 1. | 容量: 300ml                        |
|    | Capacity:300ml                   |
|    | 规格尺寸:上口120×下口60×高52mm            |
|    | Size:top 120 × bottom 60 × h52mm |
|    | 装箱数量: 50只/条×20条 1000只/箱          |
|    | Qty: 50×20 1000pcs               |