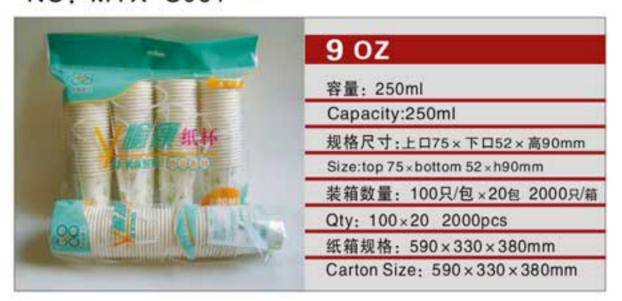

长210mm×克重0.8g Size:Ф6×long210mm×weight0.8g





规格尺寸:直径6×长195mm×克重0.38g Size:Φ6×long195mm×weight0.38g

编号NO: MYX-U108

规格尺寸:直径5×长185mm×克重0.45g

规格尺寸:直径5×长210mm×克重0.52g Size:Ф5×long210mm×weight0.52g



#### 编号NO: MYX-T074

规格尺寸:直径11×长190mm×克重1.38g Size: Ф11 x long190mm x weight1.38g

编号NO: MYX-T075

规格尺寸:直径11×长180mm×克重1.38g Size:Ф11×long180mm×weight1.38g

编号NO: MYX-T076

规格尺寸:直径10×长150mm×克重1.13g Size:Ф10×long150mm×weight1.13g

#### 编号NO: MYX-T086

规格尺寸:直径6×长195mm×克重0.38g Size: Ф6 x long 195mm x weight 0.38g

编号NO: MYX-T087

规格尺寸:直径5×长185mm×克重0.45g

Size:Φ5×long185mm×weight0.45g

编号NO: MYX-T088 规格尺寸:直径5×长210mm×克重0.52g

Size:Φ5×long210mm×weight0.52g























 $\vee$ 



NO: MYX-B2.5



NO: MYX-B3.0



NO: MYX-S060



NO: MYX-1005



NO: MYX-B4.0



NO: MYX-B6.0



NO: MYX-S061



NO: MYX-1009



NO: MYX-B7.0A



NO: MYX-B7.0B



NO: MYX-1008



NO: MYX-1007



NO: MYX-B8.0A



NO: MYX-B8.0B



NO: MYX-1081



NO: MYX-1006









NO: MYX-R050



NO: MYX-R051



NO: MYX-R052



NO: MYX-R053



NO: MYX-R054



NO: MYX-R057



NO: MYX-R060



NO: MYX-R063



NO: MYX-C82.5A



NO: MYX-C8.25B



NO: MYX-C9.0A



NO: MYX-C9.0B



NO: MYX-C9.0C



NO: MYX-C9.0D



NO: MYX-C10A



NO: MYX-C10B



19

 $\geq$ 

# **COM UNITED SERIES**PAPER PLATES SERIES

NO: MYX-D10A















纸箱规格: 620×395×450mm

Carton Size: 620 x 395 x 450mm





NO: MYX-D12A









NO: MYX-D12C









0.5



V



#### NO: MYX-P32A



### NO: MYX-P22A



### NO: MYX-E14A



## NO: MYX-E16A



#### NO: MYX-P14A



## NO: MYX-P15A



NO: MYX-E16B



NO: MYX-E20A



## NO: MYX-P22B



NO: MYX-P1