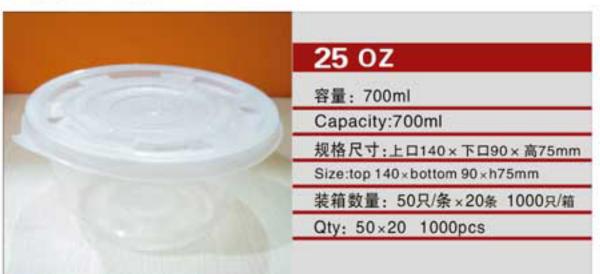

### NO: MYX-H15A

NO: MYX-H16C

NO: H-006

NO: B120-500

NO: RT220-170-38CS

NO: MYX-M9.0A

NO: AP98-650S

NO: AP98-540S