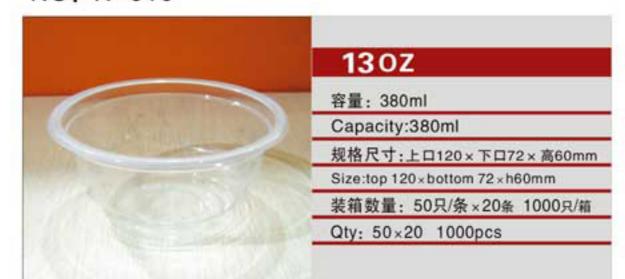

NO: B120-500

NO: C95-55-250

NO: SB141-500

NO: MYX-K13B

|    | 11 OZ                            |
|----|----------------------------------|
| 1. | 容量: 300ml                        |
|    | Capacity:300ml                   |
|    | 规格尺寸:上口120×下口60×高52mm            |
|    | Size:top 120 × bottom 60 × h52mm |
|    | 装箱数量: 50只/条×20条 1000只/箱          |
|    | Qty: 50×20 1000pcs               |