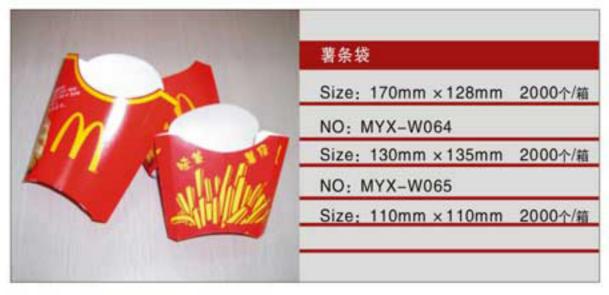

编号NO: MYX-T075

规格尺寸:直径11×长180mm×克重1.38g Size:Ф11×long180mm×weight1.38g

编号NO: MYX-T076

规格尺寸:直径10×长150mm×克重1.13g Size:Ф10×long150mm×weight1.13g

#### 编号NO: MYX-T086

规格尺寸:直径6×长195mm×克重0.38g Size: Ф6 x long 195mm x weight 0.38g

编号NO: MYX-T087

规格尺寸:直径5×长185mm×克重0.45g

Size:Φ5×long185mm×weight0.45g

编号NO: MYX-T088 规格尺寸:直径5×长210mm×克重0.52g

Size:Φ5×long210mm×weight0.52g























 $\vee$ 



NO: MYX-B2.5



NO: MYX-B3.0



NO: MYX-S060



NO: MYX-1005



NO: MYX-B4.0



NO: MYX-B6.0



NO: MYX-S061



NO: MYX-1009



NO: MYX-B7.0A



NO: MYX-B7.0B



NO: MYX-1008



NO: MYX-1007



NO: MYX-B8.0A



NO: MYX-B8.0B



NO: MYX-1081



NO: MYX-1006









NO: MYX-R050



NO: MYX-R051



NO: MYX-R052



NO: MYX-R053



NO: MYX-R054



NO: MYX-R057



NO: MYX-R060



NO: MYX-R063



NO: MYX-C82.5A



NO: MYX-C8.25B



NO: MYX-C9.0A



NO: MYX-C9.0B



NO: MYX-C9.0C



NO: MYX-C9.0D



NO: MYX-C10A



NO: MYX-C10B



19

 $\geq$ 

# **COM UNITED SERIES**PAPER PLATES SERIES

NO: MYX-D10A















纸箱规格: 620×395×450mm

Carton Size: 620 x 395 x 450mm





NO: MYX-D12A









NO: MYX-D12C









0.5



V



#### NO: MYX-P32A



### NO: MYX-P22A



### NO: MYX-E14A



## NO: MYX-E16A



#### NO: MYX-P14A



## NO: MYX-P15A



NO: MYX-E16B



NO: MYX-E20A



## NO: MYX-P22B



NO: MYX-P12A



NO: MYX-E22A



NO: MYX-E22B



#### NO: MYX-P85A



NO: MYX-P11A



NO: MYX-E24A



NO: MYX-E32B









NO: MYX-F8.0A



NO: MYX-F8.0B



NO: MYX-010PS



NO: MYX-O12 PVC



NO: MYX-F9.0A



NO: MYX-F9.0B



NO: L98-8K PET



NO: L78-9K PET



NO: MYX-F10A



NO: MYX-F13