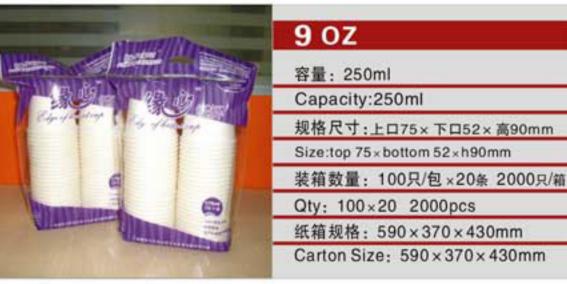

long190mm×weight0.72g

编号NO: MYX-T085

规格尺寸:直径6×长210mm×克重0.8g Size:Ф6×long210mm×weight0.8g





规格尺寸:直径6×长195mm×克重0.38g Size:Φ6×long195mm×weight0.38g

编号NO: MYX-U108

规格尺寸:直径5×长185mm×克重0.45g

规格尺寸:直径5×长210mm×克重0.52g Size:Ф5×long210mm×weight0.52g



#### 编号NO: MYX-T074

规格尺寸:直径11×长190mm×克重1.38g Size: Ф11 x long190mm x weight1.38g

编号NO: MYX-T075

规格尺寸:直径11×长180mm×克重1.38g Size:Ф11×long180mm×weight1.38g

编号NO: MYX-T076

规格尺寸:直径10×长150mm×克重1.13g Size:Ф10×long150mm×weight1.13g

#### 编号NO: MYX-T086

规格尺寸:直径6×长195mm×克重0.38g Size: Ф6 x long 195mm x weight 0.38g

编号NO: MYX-T087

规格尺寸:直径5×长185mm×克重0.45g

Size:Φ5×long185mm×weight0.45g

编号NO: MYX-T088 规格尺寸:直径5×长210mm×克重0.52g

Size:Φ5×long210mm×weight0.52g























 $\vee$ 



NO: MYX-B2.5



NO: MYX-B3.0



NO: MYX-S060



NO: MYX-1005



NO: MYX-B4.0



NO: MYX-B6.0



NO: MYX-S061



NO: MYX-1009



NO: MYX-B7.0A



NO: MYX-B7.0B



NO: MYX-1008



NO: MYX-1007



NO: MYX-B8.0A



NO: MYX-B8.0B



NO: MYX-1081



NO: MYX-1006









NO: MYX-R050



NO: MYX-R051



NO: MYX-R052



NO: MYX-R053



NO: MYX-R054



NO: MYX-R057



NO: MYX-R060



NO: MYX-R063



NO: MYX-C82.5A



NO: MYX-C8.25B



NO: MYX-C9.0A



NO: MYX-C9.0B



NO: MYX-C9.0C



NO: MYX-C9.0D



NO: MYX-C10A



NO: MYX-C10B



19

 $\geq$ 

# **COM UNITED SERIES**PAPER PLATES SERIES

NO: MYX-D10A















纸箱规格: 620×395×450mm

Carton Size: 620 x 395 x 450mm





NO: MYX-D12A









NO: MYX-D12C









0.5



V



#### NO: MYX-P32A



### NO: MYX-P22A



### NO: MYX-E14A



## NO: MYX-E16A



#### NO: MYX-P14A



## NO: MYX-P15A



NO: MYX-E16B