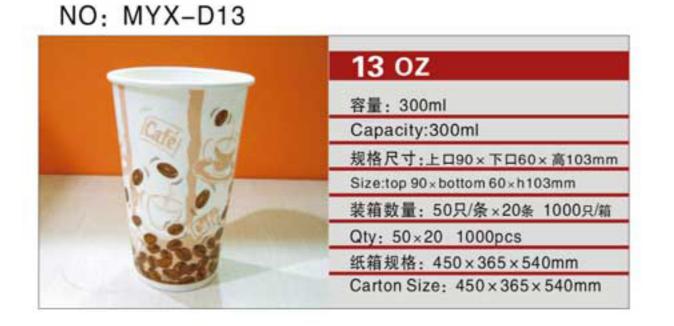

格尺寸:直径5×长210mm×克重0.52g

Size:Φ5×long210mm×weight0.52g























 $\vee$ 



NO: MYX-B2.5



NO: MYX-B3.0



NO: MYX-S060



NO: MYX-1005



NO: MYX-B4.0



NO: MYX-B6.0



NO: MYX-S061



NO: MYX-1009



NO: MYX-B7.0A



NO: MYX-B7.0B



NO: MYX-1008



NO: MYX-1007



NO: MYX-B8.0A



NO: MYX-B8.0B



NO: MYX-1081



NO: MYX-1006









NO: MYX-R050



NO: MYX-R051



NO: MYX-R052



NO: MYX-R053



NO: MYX-R054



NO: MYX-R057



NO: MYX-R060



NO: MYX-R063



NO: MYX-C82.5A



NO: MYX-C8.25B



NO: MYX-C9.0A



NO: MYX-C9.0B



NO: MYX-C9.0C



NO: MYX-C9.0D



NO: MYX-C10A



NO: MYX-C10B



19

 $\geq$ 

# **COM UNITED SERIES**PAPER PLATES SERIES

NO: MYX-D10A















纸箱规格: 620×395×450mm

Carton Size: 620 x 395 x 450mm





NO: MYX-D12A









NO: MYX-D12C









0.5



V



#### NO: MYX-P32A



### NO: MYX-P22A



### NO: MYX-E14A



## NO: MYX-E16A



#### NO: MYX-P14A



## NO: MYX-P15A



NO: MYX-E16B



NO: MYX-E20A



## NO: MYX-P22B



NO: MYX-P12A



NO: MYX-E22A



NO: MYX-E22B



#### NO: MYX-P85A



NO: MYX-P11A



NO: MYX-E24A



NO: MYX-E32B









NO: MYX-F8.0A



NO: MYX-F8.0B



NO: MYX-010PS



NO: MYX-O12 PVC



NO: MYX-F9.0A



NO: MYX-F9.0B



NO: L98-8K PET



NO: L78-9K PET



NO: MYX-F10A



NO: MYX-F13



NO: L83-42K PET



NO: L95-6 PET



NO: MYX-F14A



NO: MYX-F16A



NO: L98-49K PET



NO: L93-44K PET





## **CCC 瓦楞杯系列**WQLENGDOUBLE CUP

NO: MYX-N8PS







NO: MYX-G8.0A





NO: MYX-N10PS







NO: MYX-G9.0A



NO: MYX-G9.0B



NO: MYX-N12







NO: MYX-G10A



NO: MYX-G14B



NO: MYX-N16



NO: MYX-N22