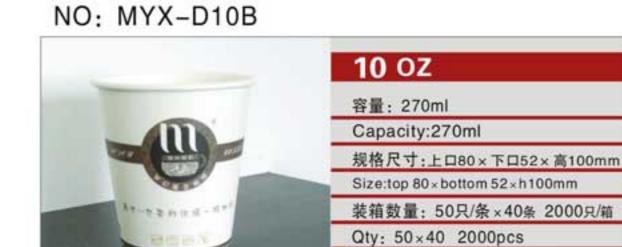

# **COM UNITED SERIES**PAPER PLATES SERIES

NO: MYX-D10A

纸箱规格: 620×395×450mm

Carton Size: 620 x 395 x 450mm

NO: MYX-D12A

NO: MYX-D12C

0.5

V