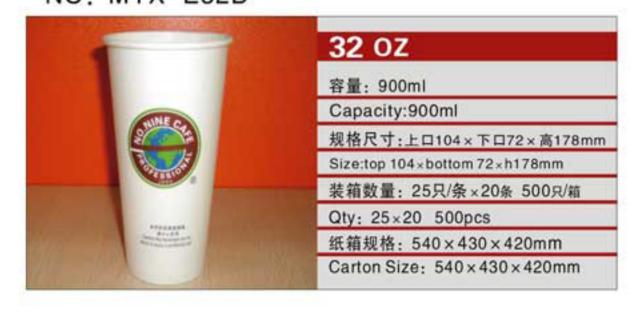

#### NO: MYX-P85A

NO: MYX-P11A

NO: MYX-E24A

NO: MYX-E32B

NO: MYX-F8.0A

NO: MYX-F8.0B

NO: MYX-010PS

NO: MYX-O12 PVC