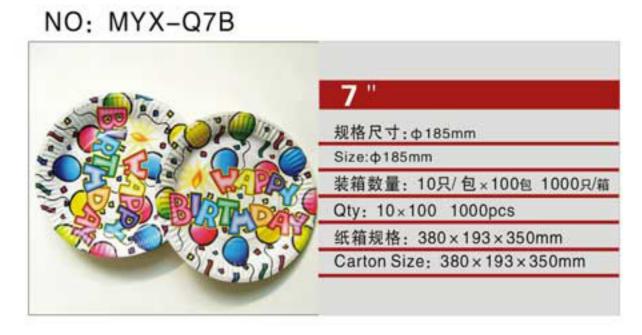

×long185mm×weight0.45g

编号NO: MYX-T088 规格尺寸:直径5×长210mm×克重0.52g

Size:Φ5×long210mm×weight0.52g























 $\vee$ 



NO: MYX-B2.5



NO: MYX-B3.0



NO: MYX-S060



NO: MYX-1005



NO: MYX-B4.0



NO: MYX-B6.0



NO: MYX-S061



NO: MYX-1009



NO: MYX-B7.0A



NO: MYX-B7.0B



NO: MYX-1008



NO: MYX-1007



NO: MYX-B8.0A



NO: MYX-B8.0B



NO: MYX-1081



NO: MYX-1006









NO: MYX-R050



NO: MYX-R051



NO: MYX-R052



NO: MYX-R053



NO: MYX-R054



NO: MYX-R057



NO: MYX-R060



NO: MYX-R063



NO: MYX-C82.5A



NO: MYX-C8.25B



NO: MYX-C9.0A



NO: MYX-C9.0B



NO: MYX-C9.0C



NO: MYX-C9.0D



NO: MYX-C10A



NO: MYX-C10B



19

 $\geq$ 

# **COM UNITED SERIES**PAPER PLATES SERIES

NO: MYX-D10A















纸箱规格: 620×395×450mm

Carton Size: 620 x 395 x 450mm





NO: MYX-D12A









NO: MYX-D12C









0.5



V



#### NO: MYX-P32A



### NO: MYX-P22A



### NO: MYX-E14A



## NO: MYX-E16A



#### NO: MYX-P14A



## NO: MYX-P15A



NO: MYX-E16B



NO: MYX-E20A



## NO: MYX-P22B



NO: MYX-P12A



NO: MYX-E22A



NO: MYX-E22B



#### NO: MYX-P85A



NO: MYX-P11A



NO: MYX-E24A



NO: MYX-E32B









NO: MYX-F8.0A



NO: MYX-F8.0B



NO: MYX-010PS



NO: MYX-O12 PVC



NO: MYX-F9.0A



NO: MYX-F9.0B



NO: L98-8K PET



NO: L78-9K PET



NO: MYX-F10A



NO: MYX-F13



NO: L83-42K PET



NO: L95-6 PET



NO: MYX-F14A



NO: MYX-F16A



NO: L98-49K PET



NO: L93-44K PET





## **CCC 瓦楞杯系列**WQLENGDOUBLE CUP

NO: MYX-N8PS







NO: MYX-G8.0A





NO: MYX-N10PS







NO: MYX-G9.0A



NO: MYX-G9.0B



NO: MYX-N12







NO: MYX-G10A



NO: MY