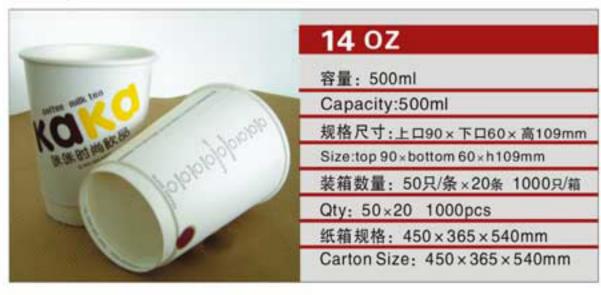

NO: MYX-C9.0B



NO: MYX-C9.0C



NO: MYX-C9.0D



NO: MYX-C10A



NO: MYX-C10B



19

 $\geq$ 

# **COM UNITED SERIES**PAPER PLATES SERIES

NO: MYX-D10A















纸箱规格: 620×395×450mm

Carton Size: 620 x 395 x 450mm





NO: MYX-D12A









NO: MYX-D12C









0.5



V



#### NO: MYX-P32A



### NO: MYX-P22A



### NO: MYX-E14A



## NO: MYX-E16A



#### NO: MYX-P14A



## NO: MYX-P15A



NO: MYX-E16B



NO: MYX-E20A



## NO: MYX-P22B



NO: MYX-P12A



NO: MYX-E22A



NO: MYX-E22B



#### NO: MYX-P85A



NO: MYX-P11A



NO: MYX-E24A



NO: MYX-E32B









NO: MYX-F8.0A



NO: MYX-F8.0B



NO: MYX-010PS



NO: MYX-O12 PVC



NO: MYX-F9.0A



NO: MYX-F9.0B



NO: L98-8K PET



NO: L78-9K PET



NO: MYX-F10A



NO: MYX-F13



NO: L83-42K PET



NO: L95-6 PET



NO: MYX-F14A



NO: MYX-F16A



NO: L98-49K PET



NO: L93-44K PET





## **CCC 瓦楞杯系列**WQLENGDOUBLE CUP

NO: MYX-N8PS







NO: MYX-G8.0A





NO: MYX-N10PS







NO: MYX-G9.0A



NO: MYX-G9.0B



NO: MYX-N12







NO: MYX-G10A



NO: MYX-G14B



NO: MYX-N16



NO: MYX-N22



NO: MYX-G16A



NO: MYX-G16B









#### NO: MYX-H13A



## NO: MYX-H12A



### NO: H-006



## NO: P-700



### NO: MYX-H17A



## NO: MYX-H16A



NO: H-010



NO: PP-300



NO: MYX-H23A



NO: MYX-H16B



NO: H-003



NO: H-004



### NO: MYX-H15A



NO: MYX-H16C



NO: H-006



NO: B120-500









NO: RT220-170-38CS



NO: MYX-M9.0A



NO: AP98-650S



NO: AP98-540S



NO: J163-133-36G



NO: L163-133-8



NO: AP83-360



NO: AP78-300



NO: L182-133-8K



NO: I182-133-8K



NO: AP93-420



NO: AP83-360



NO: RT195-120-