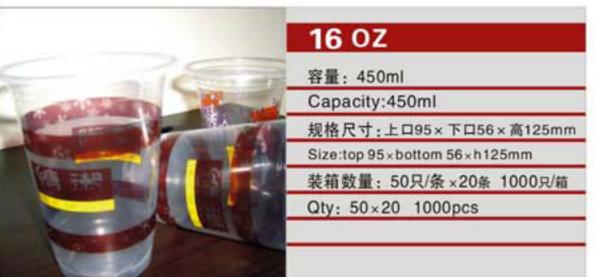

NO: B120-500

NO: C95-55-250

NO: SB141-500

NO: MYX-K13B

|    | 11 OZ                            |
|----|----------------------------------|
| 1. | 容量: 300ml                        |
|    | Capacity:300ml                   |
|    | 规格尺寸:上口120×下口60×高52mm            |
|    | Size:top 120 × bottom 60 × h52mm |
|    | 装箱数量: 50只/条×20条 1000只/箱          |
|    | Qty: 50×20 1000pcs               |