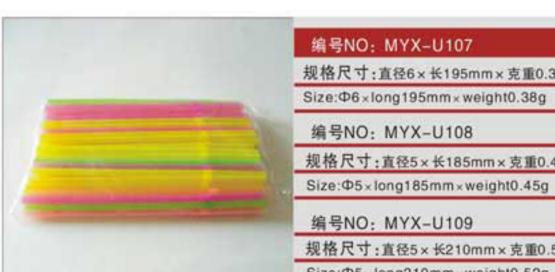

规格尺寸:直径6×长195mm×克重0.38g Size:Φ6×long195mm×weight0.38g

编号NO: MYX-U108

规格尺寸:直径5×长185mm×克重0.45g

规格尺寸:直径5×长210mm×克重0.52g Size:Ф5×long210mm×weight0.52g