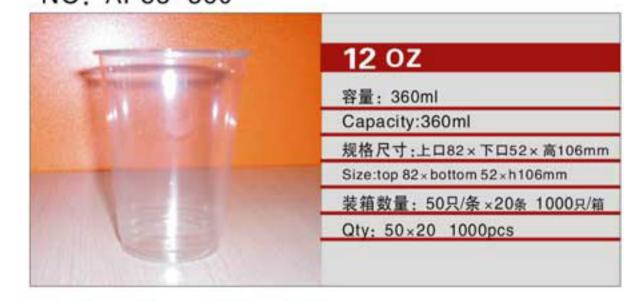

NO: B120-500

NO: C95-55-250

NO: SB141-500

NO: MYX-K13B

|    | 11 OZ                            |
|----|----------------------------------|
| 1. | 容量: 300ml                        |
|    | Capacity:300ml                   |
|    | 规格尺寸:上口120×下口60×高52mm            |
|    | Size:top 120 × bottom 60 × h52mm |
|    | 装箱数量: 50只/条×20条 1000只/箱          |
|    | Qty: 50×20 1000pcs               |