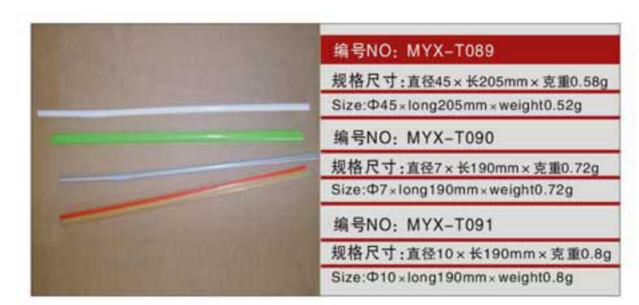

#### 编号NO: MYX-T083

规格尺寸:直径11×长180mm×克重1.38g Size:Ф11×long180mm×weight1.38g

编号NO: MYX-T084

规格尺寸:直径6×长190mm×克重0.72g Size:Φ6×long190mm×weight0.72g

编号NO: MYX-T085

规格尺寸:直径6×长210mm×克重0.8g Size:Ф6×long210mm×weight0.8g

#### 编号NO: MYX-T086

规格尺寸:直径6×长195mm×克重0.38g Size: Ф6 x long 195mm x weight 0.38g

编号NO: MYX-T087

规格尺寸:直径5×长185mm×克重0.45g

Size:Φ5×long185mm×weight0.45g

编号NO: MYX-T088 规格尺寸:直径5×长210mm×克重0.52g

Size:Φ5×long210mm×weight0.52g