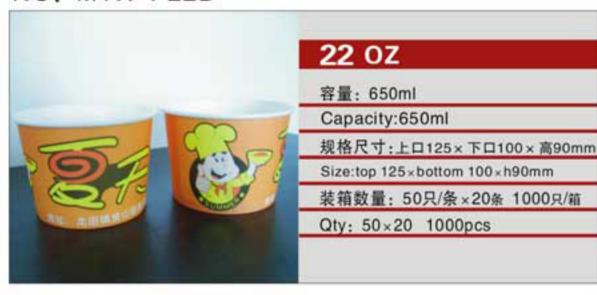

: MYX-S061



NO: MYX-1009



NO: MYX-B7.0A



NO: MYX-B7.0B



NO: MYX-1008



NO: MYX-1007



NO: MYX-B8.0A



NO: MYX-B8.0B



NO: MYX-1081



NO: MYX-1006









NO: MYX-R050



NO: MYX-R051



NO: MYX-R052



NO: MYX-R053



NO: MYX-R054



NO: MYX-R057



NO: MYX-R060



NO: MYX-R063



NO: MYX-C82.5A



NO: MYX-C8.25B



NO: MYX-C9.0A



NO: MYX-C9.0B



NO: MYX-C9.0C



NO: MYX-C9.0D



NO: MYX-C10A



NO: MYX-C10B



19

 $\geq$ 

# **COM UNITED SERIES**PAPER PLATES SERIES

NO: MYX-D10A















纸箱规格: 620×395×450mm

Carton Size: 620 x 395 x 450mm





NO: MYX-D12A









NO: MYX-D12C









0.5



V



#### NO: MYX-P32A



### NO: MYX-P22A



### NO: MYX-E14A



## NO: MYX-E16A



#### NO: MYX-P14A



## NO: MYX-P15A



NO: MYX-E16B



NO: MYX-E20A



## NO: MYX-P22B



NO: MYX-P12A



NO: MYX-E22A



NO: MYX-E22B



#### NO: MYX-P85A



NO: MYX-P11A



NO: MYX-E24A



NO: MYX-E32B









NO: MYX-F8.0A



NO: MYX-F8.0B



NO: MYX-010PS



NO: MYX-O12 PVC



NO: MYX-F9.0A



NO: MYX-F9.0B



NO: L98-8K PET



NO: L78-9K PET



NO: MYX-F10A



NO: MYX-F13



NO: L83-42K PET



NO: L95-6 PET



NO: MYX-F14A



NO: MYX-F16A



NO: L98-49K PET



NO: L93-44K PET





## **CCC 瓦楞杯系列**WQLENGDOUBLE CUP

NO: MYX-N8PS







NO: MYX-G8.0A





NO: MYX-N10PS







NO: MYX-G9.0A



NO: MYX-G9.0B



NO: MYX-N12







NO: MYX-G10A



NO: MYX-G14B



NO: MYX-N16



NO: MYX-N22



NO: MYX-G16A



NO: MYX-G16B









#### NO: MYX-H13A



## NO: MYX-H12A



### NO: H-006



## NO: P-700



### NO: MYX-H17A



## NO: MYX-H16A



NO: H-010



NO: PP-300



NO: MYX-H2