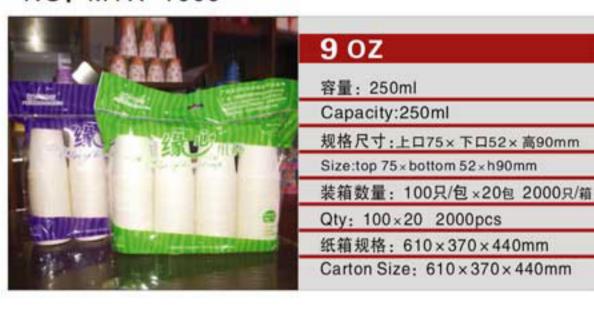

ze:Ф6×long210mm×weight0.8g





规格尺寸:直径6×长195mm×克重0.38g Size:Φ6×long195mm×weight0.38g

编号NO: MYX-U108

规格尺寸:直径5×长185mm×克重0.45g

规格尺寸:直径5×长210mm×克重0.52g Size:Ф5×long210mm×weight0.52g



#### 编号NO: MYX-T074

规格尺寸:直径11×长190mm×克重1.38g Size: Ф11 x long190mm x weight1.38g

编号NO: MYX-T075

规格尺寸:直径11×长180mm×克重1.38g Size:Ф11×long180mm×weight1.38g

编号NO: MYX-T076

规格尺寸:直径10×长150mm×克重1.13g Size:Ф10×long150mm×weight1.13g

#### 编号NO: MYX-T086

规格尺寸:直径6×长195mm×克重0.38g Size: Ф6 x long 195mm x weight 0.38g

编号NO: MYX-T087

规格尺寸:直径5×长185mm×克重0.45g

Size:Φ5×long185mm×weight0.45g

编号NO: MYX-T088 规格尺寸:直径5×长210mm×克重0.52g

Size:Φ5×long210mm×weight0.52g























 $\vee$ 



NO: MYX-B2.5



NO: MYX-B3.0



NO: MYX-S060



NO: MYX-1005



NO: MYX-B4.0



NO: MYX-B6.0



NO: MYX-S061



NO: MYX-1009



NO: MYX-B7.0A



NO: MYX-B7.0B



NO: MYX-1008



NO: MYX-1007



NO: MYX-B8.0A



NO: MYX-B8.0B



NO: MYX-1081



NO: MYX-1006









NO: MYX-R050



NO: MYX-R051



NO: MYX-R052



NO: MYX-R053



NO: MYX-R054



NO: MYX-R057



NO: MYX-R060



NO: MYX-R063



NO: MYX-C82.5A



NO: MYX-C8.25B



NO: MYX-C9.0A



NO: MYX-C9.0B



NO: MYX-C9.0C



NO: MYX-C9.0D



NO: MYX-C10A



NO: MYX-C10B



19

 $\geq$ 

# **COM UNITED SERIES**PAPER PLATES SERIES

NO: MYX-D10A















纸箱规格: 620×395×450mm

Carton Size: 620 x 395 x 450mm





NO: MYX-D12A









NO: MYX-D12C









0.5



V



#### NO: MYX-P32A



### NO: MYX-P22A



### NO: MYX-E14A



## NO: MYX-E16A



#### NO: MYX-P14A



## NO: MYX-P15A



NO: MYX-E16B



NO: MYX-E20A



## NO: MYX-P22B



NO: MYX-P12A



NO: MYX-E2