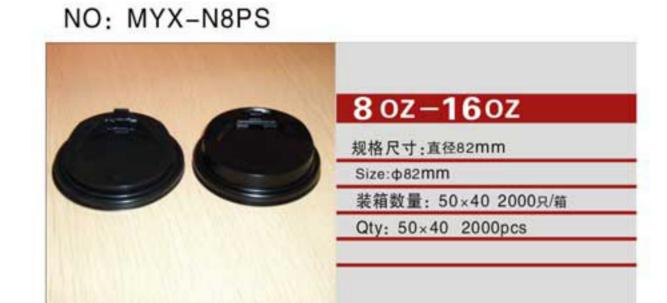

## **CCC 瓦楞杯系列**WQLENGDOUBLE CUP

NO: MYX-N8PS

NO: MYX-G8.0A

NO: MYX-N10PS

NO: MYX-G9.0A

NO: MYX-G9.0B

NO: MYX-N12

NO: MYX-G10A