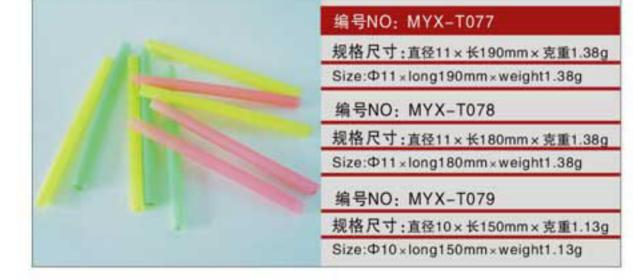

#### 编号NO: MYX-T074

规格尺寸:直径11×长190mm×克重1.38g Size: Ф11 x long190mm x weight1.38g

编号NO: MYX-T075

规格尺寸:直径11×长180mm×克重1.38g Size:Ф11×long180mm×weight1.38g

编号NO: MYX-T076

规格尺寸:直径10×长150mm×克重1.13g Size:Ф10×long150mm×weight1.13g