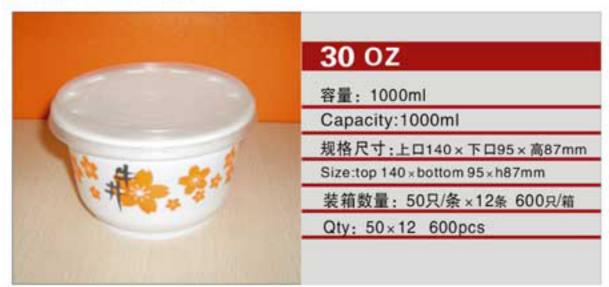

| Size:Long160×Wide100×h20mm |

NO: AP98-700



NO: AP93-530







NO: AP78-260



NO: AP83-235



NO: B141-850



NO: B120-400



NO: AP78-210



NO: AP93-260



NO: B120-500



NO: C95-55-250



NO: SB141-500



NO: MYX-K13B

|    | 11 OZ                            |
|----|----------------------------------|
| 1. | 容量: 300ml                        |
|    | Capacity:300ml                   |
|    | 规格尺寸:上口120×下口60×高52mm            |
|    | Size:top 120 × bottom 60 × h52mm |
|    | 装箱数量: 50只/条×20条 1000只/箱          |
|    | Qty: 50×20 1000pcs               |

NO: RC100-330A



NO: RC95-200



NO: C95-540



NO: C95-140-620



NO: MYX-L480



NO: MYX-L290



11





## PT. Asa Cipta Semesta (ACS INDO)

Phone: +62-21-66603665

Mobile: +62-87880709799 / +62-83899992873

Fax: +62-21-6625056

Email: enquiry@acsindo.com

Web: http://www.AcsIndo.com

Address: Jl. Jembatan Tiga No.35 F-H Jakarta 14440. Indone