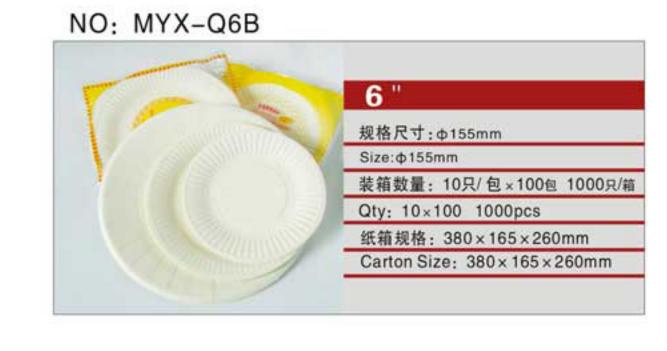

# **COM UNITED SERIES**PAPER PLATES SERIES

NO: MYX-D10A

纸箱规格: 620×395×450mm

Carton Size: 620 x 395 x 450mm

NO: MYX-D12A

NO: MYX-D12C

0.5

V