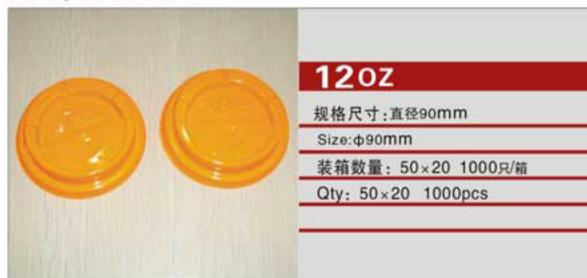

Size: 620 x 395 x 450mm





NO: MYX-D12A









NO: MYX-D12C









0.5



V



#### NO: MYX-P32A



### NO: MYX-P22A



### NO: MYX-E14A



## NO: MYX-E16A



#### NO: MYX-P14A



## NO: MYX-P15A



NO: MYX-E16B



NO: MYX-E20A



## NO: MYX-P22B



NO: MYX-P12A



NO: MYX-E22A



NO: MYX-E22B



#### NO: MYX-P85A



NO: MYX-P11A



NO: MYX-E24A



NO: MYX-E32B









NO: MYX-F8.0A



NO: MYX-F8.0B



NO: MYX-010PS



NO: MYX-O12 PVC



NO: MYX-F9.0A



NO: MYX-F9.0B



NO: L98-8K PET



NO: L78-9K PET



NO: MYX-F10A



NO: MYX-F13



NO: L83-42K PET



NO: L95-6 PET



NO: MYX-F14A



NO: MYX-F16A



NO: L98-49K PET



NO: L93-44K PET





## **CCC 瓦楞杯系列**WQLENGDOUBLE CUP

NO: MYX-N8PS







NO: MYX-G8.0A





NO: MYX-N10PS







NO: MYX-G9.0A



NO: MYX-G9.0B



NO: MYX-N12







NO: MYX-G10A



NO: MYX-G14B



NO: MYX-N16



NO: MYX-N22



NO: MYX-G16A



NO: MYX-G16B









#### NO: MYX-H13A



## NO: MYX-H12A



### NO: H-006



## NO: P-700



### NO: MYX-H17A



## NO: MYX-H16A



NO: H-010



NO: PP-300



NO: MYX-H23A



NO: MYX-H16B



NO: H-003



NO: H-004



### NO: MYX-H15A



NO: MYX-H16C



NO: H-006



NO: B120-500









NO: RT220-170-38CS



NO: MYX-M9.0A



NO: AP98-650S



NO: AP98-540S



NO: J163-133-36G



NO: L163-133-8



NO: AP83-360



NO: AP78-300



NO: L182-133-8K



NO: I182-133-8K



NO: AP93-420



NO: AP83-360



NO: RT195-120-25



NO. BT330\_100\_30

|