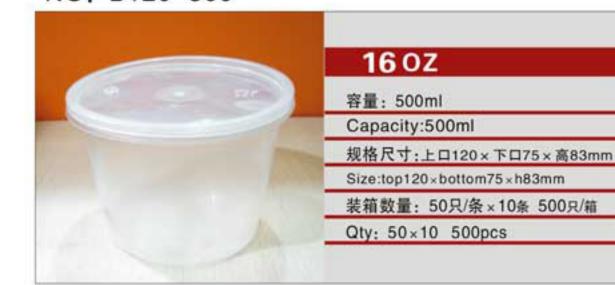

### NO: MYX-H15A

NO: MYX-H16C

NO: H-006

NO: B120-500

NO: RT220-170-38CS

NO: MYX-M9.0A

NO: AP98-650S

NO: AP98-540S

NO: B120-500

NO: C95-55-250

NO: SB141-500

NO: MYX-K13B

|    | 11 OZ                            |
|----|----------------------------------|
| 1. | 容量: 300ml                        |
|    | Capacity:300ml                   |
|    | 规格尺寸:上口120×下口60×高52mm            |
|    | Size:top 120 × bottom 60 × h52mm |
|    | 装箱数量: 50只/条×20条 1000只/箱          |
|    | Qty: 50×20 1000pcs               |