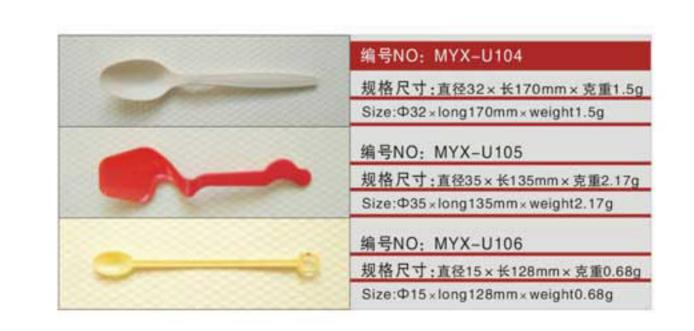

Size:Ф11×long180mm×weight1.38g

编号NO: MYX-T084

规格尺寸:直径6×长190mm×克重0.72g Size:Φ6×long190mm×weight0.72g

编号NO: MYX-T085

规格尺寸:直径6×长210mm×克重0.8g Size:Ф6×long210mm×weight0.8g





规格尺寸:直径6×长195mm×克重0.38g Size:Φ6×long195mm×weight0.38g

编号NO: MYX-U108

规格尺寸:直径5×长185mm×克重0.45g

规格尺寸:直径5×长210mm×克重0.52g Size:Ф5×long210mm×weight0.52g



#### 编号NO: MYX-T074

规格尺寸:直径11×长190mm×克重1.38g Size: Ф11 x long190mm x weight1.38g

编号NO: MYX-T075

规格尺寸:直径11×长180mm×克重1.38g Size:Ф11×long180mm×weight1.38g

编号NO: MYX-T076

规格尺寸:直径10×长150mm×克重1.13g Size:Ф10×long150mm×weight1.13g

#### 编号NO: MYX-T086

规格尺寸:直径6×长195mm×克重0.38g Size: Ф6 x long 195mm x weight 0.38g

编号NO: MYX-T087

规格尺寸:直径5×长185mm×克重0.45g

Size:Φ5×long185mm×weight0.45g

编号NO: MYX-T088 规格尺寸:直径5×长210mm×克重0.52g

Size:Φ5×long210mm×weight0.52g























 $\vee$ 



NO: MYX-B2.5



NO: MYX-B3.0



NO: MYX-S060



NO: MYX-1005



NO: MYX-B4.0



NO: MYX-B6.0



NO: MYX-S061



NO: MYX-1009



NO: MYX-B7.0A



NO: MYX-B7.0B



NO: MYX-1008



NO: MYX-1007



NO: MYX-B8.0A



NO: MYX-B8.0B



NO: MYX-1081



NO: MYX-1006









NO: MYX-R050



NO: MYX-R051



NO: MYX-R052



NO: MYX-R053



NO: MYX-R054



NO: MYX-R057



NO: MYX-R060



NO: MYX-R063



NO: MYX-C82.5A



NO: MYX-C8.25B



NO: MYX-C9.0A



NO: MYX-C9.0B



NO: MYX-C9.0C



NO: MYX-C9.0D



NO: MYX-C10A



NO: MYX-C10B



19

 $\geq$ 

# **COM UNITED SERIES**PAPER PLATES SERIES

NO: MYX-D10A















纸箱规格: 620×395×450mm

Carton Size: 620 x 395 x 450mm





NO: MYX-D12A









NO: MYX-D12C









0.5



V



#### NO: MYX-P32A



### NO: MYX-P22A



### NO: MYX-