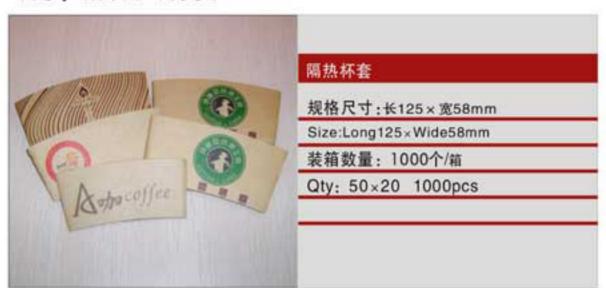

weight0.52g



#### 编号NO: MYX-T074

规格尺寸:直径11×长190mm×克重1.38g Size: Ф11 x long190mm x weight1.38g

编号NO: MYX-T075

规格尺寸:直径11×长180mm×克重1.38g Size:Ф11×long180mm×weight1.38g

编号NO: MYX-T076

规格尺寸:直径10×长150mm×克重1.13g Size:Ф10×long150mm×weight1.13g

#### 编号NO: MYX-T086

规格尺寸:直径6×长195mm×克重0.38g Size: Ф6 x long 195mm x weight 0.38g

编号NO: MYX-T087

规格尺寸:直径5×长185mm×克重0.45g

Size:Φ5×long185mm×weight0.45g

编号NO: MYX-T088 规格尺寸:直径5×长210mm×克重0.52g

Size:Φ5×long210mm×weight0.52g























 $\vee$ 



NO: MYX-B2.5



NO: MYX-B3.0



NO: MYX-S060



NO: MYX-1005



NO: MYX-B4.0



NO: MYX-B6.0



NO: MYX-S061



NO: MYX-1009



NO: MYX-B7.0A



NO: MYX-B7.0B



NO: MYX-1008



NO: MYX-1007



NO: MYX-B8.0A



NO: MYX-B8.0B



NO: MYX-1081



NO: MYX-1006









NO: MYX-R050



NO: MYX-R051



NO: MYX-R052



NO: MYX-R053



NO: MYX-R054



NO: MYX-R057



NO: MYX-R060



NO: MYX-R063



NO: MYX-C82.5A



NO: MYX-C8.25B



NO: MYX-C9.0A



NO: MYX-C9.0B



NO: MYX-C9.0C



NO: MYX-C9.0D



NO: MYX-C10A



NO: MYX-C10B



19

 $\geq$ 

# **COM UNITED SERIES**PAPER PLATES SERIES

NO: MYX-D10A















纸箱规格: 620×395×450mm

Carton Size: 620 x 395 x 450mm





NO: MYX-D12A









NO: MYX-D12C









0.5



V



#### NO: MYX-P32A



### NO: MYX-P22A



### NO: MYX-E14A



## NO: MYX-E16A



#### NO: MYX-P14A



## NO: MYX-P15A



NO: MYX-E16B



NO: MYX-E20A



## NO: MYX-P22B



NO: MYX-P12A



NO: MYX-E22A



NO: MYX-E22B



#### NO: MYX-P85A



NO: MYX-P11A



NO: MYX-E24A



NO: MYX-E32B









NO: MYX-F8.0A



NO: MYX-F8.0B



NO: MYX-010PS



NO: MYX-O12 PVC



NO: