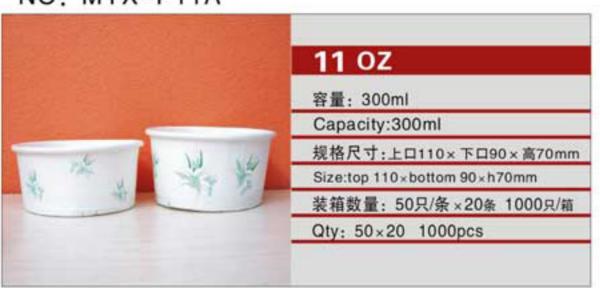

#### NO: MYX-P85A

NO: MYX-P11A

NO: MYX-E24A

NO: MYX-E32B

NO: MYX-F8.0A

NO: MYX-F8.0B

NO: MYX-010PS

NO: MYX-O12 PVC