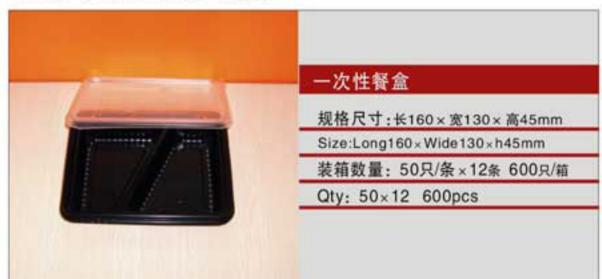

NO: RT195-120-25

NO. BT330\_100\_30

|                                                                                                                                                                                                                                                                                                                                                                                                                                                                                                                                                                                                                                                                                                                                                                                                                                                                                                                                                                                                                                                                                                                                                                                                                                                                                                                                                                                                                                                                                                                                                                                                                                                                                                                                                                                                                                                                                                                                                                                                                                                                                                                                | NO: RT330-100-30           |
|--------------------------------------------------------------------------------------------------------------------------------------------------------------------------------------------------------------------------------------------------------------------------------------------------------------------------------------------------------------------------------------------------------------------------------------------------------------------------------------------------------------------------------------------------------------------------------------------------------------------------------------------------------------------------------------------------------------------------------------------------------------------------------------------------------------------------------------------------------------------------------------------------------------------------------------------------------------------------------------------------------------------------------------------------------------------------------------------------------------------------------------------------------------------------------------------------------------------------------------------------------------------------------------------------------------------------------------------------------------------------------------------------------------------------------------------------------------------------------------------------------------------------------------------------------------------------------------------------------------------------------------------------------------------------------------------------------------------------------------------------------------------------------------------------------------------------------------------------------------------------------------------------------------------------------------------------------------------------------------------------------------------------------------------------------------------------------------------------------------------------------|----------------------------|
|                                                                                                                                                                                                                                                                                                                                                                                                                                                                                                                                                                                                                                                                                                                                                                                                                                                                                                                                                                                                                                                                                                                                                                                                                                                                                                                                                                                                                                                                                                                                                                                                                                                                                                                                                                                                                                                                                                                                                                                                                                                                                                                                | NO: H1330-100-30           |
|                                                                                                                                                                                                                                                                                                                                                                                                                                                                                                                                                                                                                                                                                                                                                                                                                                                                                                                                                                                                                                                                                                                                                                                                                                                                                                                                                                                                                                                                                                                                                                                                                                                                                                                                                                                                                                                                                                                                                                                                                                                                                                                                | 规格尺寸:长300×宽100×高30mm       |
|                                                                                                                                                                                                                                                                                                                                                                                                                                                                                                                                                                                                                                                                                                                                                                                                                                                                                                                                                                                                                                                                                                                                                                                                                                                                                                                                                                                                                                                                                                                                                                                                                                                                                                                                                                                                                                                                                                                                                                                                                                                                                                                                | Size:Long300×Wide100×h30mm |
|                                                                                                                                                                                                                                                                                                                                                                                                                                                                                                                                                                                                                                                                                                                                                                                                                                                                                                                                                                                                                                                                                                                                                                                                                                                                                                                                                                                                                                                                                                                                                                                                                                                                                                                                                                                                                                                                                                                                                                                                                                                                                                                                | NO: RT245-100-25           |
| CHANGE OF THE PARTY OF THE PART | 规格尺寸:长245×宽100×高25mm       |
|                                                                                                                                                                                                                                                                                                                                                                                                                                                                                                                                                                                                                                                                                                                                                                                                                                                                                                                                                                                                                                                                                                                                                                                                                                                                                                                                                                                                                                                                                                                                                                                                                                                                                                                                                                                                                                                                                                                                                                                                                                                                                                                                | Size:Long245×Wide100×h25mm |
|                                                                                                                                                                                                                                                                                                                                                                                                                                                                                                                                                                                                                                                                                                                                                                                                                                                                                                                                                                                                                                                                                                                                                                                                                                                                                                                                                                                                                                                                                                                                                                                                                                                                                                                                                                                                                                                                                                                                                                                                                                                                                                                                | NO: RT160-100-20           |
|                                                                                                                                                                                                                                                                                                                                                                                                                                                                                                                                                                                                                                                                                                                                                                                                                                                                                                                                                                                                                                                                                                                                                                                                                                                                                                                                                                                                                                                                                                                                                                                                                                                                                                                                                                                                                                                                                                                                                                                                                                                                                                                                | 规格尺寸:长160×宽100×高20mm       |
|                                                                                                                                                                                                                                                                                                                                                                                                                                                                                                                                                                                                                                                                                                                                                                                                                                                                                                                                                                                                                                                                                                                                                                                                                                                                                                                                                                                                                                                                                                                                                                                                                                                                                                                                                                                                                                                                                                                                                                                                                                                                                                                                | Size:Long160×Wide100×h20mm |