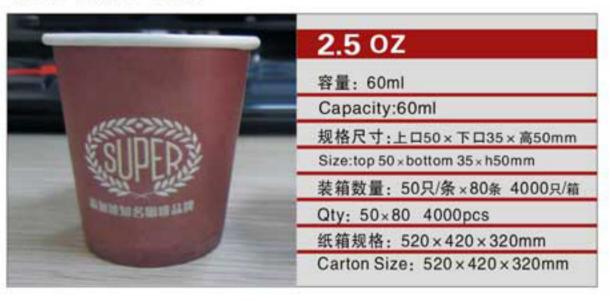

编号NO: MYX-T084

规格尺寸:直径6×长190mm×克重0.72g Size:Φ6×long190mm×weight0.72g

编号NO: MYX-T085

规格尺寸:直径6×长210mm×克重0.8g Size:Ф6×long210mm×weight0.8g





规格尺寸:直径6×长195mm×克重0.38g Size:Φ6×long195mm×weight0.38g

编号NO: MYX-U108

规格尺寸:直径5×长185mm×克重0.45g

规格尺寸:直径5×长210mm×克重0.52g Size:Ф5×long210mm×weight0.52g



#### 编号NO: MYX-T074

规格尺寸:直径11×长190mm×克重1.38g Size: Ф11 x long190mm x weight1.38g

编号NO: MYX-T075

规格尺寸:直径11×长180mm×克重1.38g Size:Ф11×long180mm×weight1.38g

编号NO: MYX-T076

规格尺寸:直径10×长150mm×克重1.13g Size:Ф10×long150mm×weight1.13g

#### 编号NO: MYX-T086

规格尺寸:直径6×长195mm×克重0.38g Size: Ф6 x long 195mm x weight 0.38g

编号NO: MYX-T087

规格尺寸:直径5×长185mm×克重0.45g

Size:Φ5×long185mm×weight0.45g

编号NO: MYX-T088 规格尺寸:直径5×长210mm×克重0.52g

Size:Φ5×long210mm×weight0.52g























 $\vee$ 



NO: MYX-B2.5



NO: MYX-B3.0



NO: MYX-S060



NO: MYX-1005



NO: MYX-B4.0



NO: MYX-B6.0



NO: MYX-S061



NO: MYX-1009



NO: MYX-B7.0A



NO: MYX-B7.0B



NO: MYX-1008



NO: MYX-1007



NO: MYX-B8.0A



NO: MYX-B8.0B



NO: MYX-1081



NO: MYX-1006









NO: MYX-R050



NO: MYX-R051



NO: MYX-R052



NO: MYX-R053



NO: MYX-R054



NO: MYX-R057



NO: MYX-R060



NO: MYX-R063



NO: MYX-C82.5A



NO: MYX-C8.25B



NO: MYX-C9.0A



NO: MYX-C9.0B



NO: MYX-C9.0C



NO: MYX-C9.0D



NO: MYX-C10A



NO: MYX-C10B



19

 $\geq$ 

# **COM UNITED SERIES**PAPER PLATES SERIES

NO: MYX-D10A















纸箱规格: 620×395×450mm

Carton Size: 620 x 395 x 450mm





NO: MYX-D12A









NO: MYX-D12C









0.5



V



#### NO: MYX-P32A



### NO: MYX-P22A



### NO: MYX-E14A



## NO: MYX-E16A



####