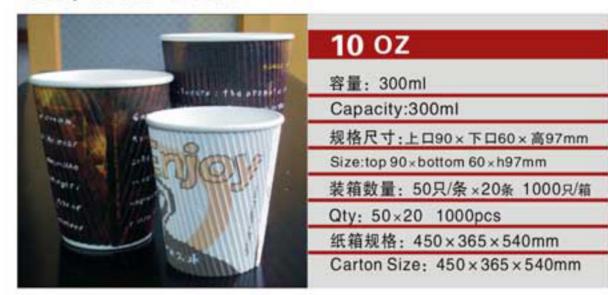

50mm





NO: MYX-D12A









NO: MYX-D12C









0.5



V



#### NO: MYX-P32A



### NO: MYX-P22A



### NO: MYX-E14A



## NO: MYX-E16A



#### NO: MYX-P14A



## NO: MYX-P15A



NO: MYX-E16B



NO: MYX-E20A



## NO: MYX-P22B



NO: MYX-P12A



NO: MYX-E22A



NO: MYX-E22B



#### NO: MYX-P85A



NO: MYX-P11A



NO: MYX-E24A



NO: MYX-E32B









NO: MYX-F8.0A



NO: MYX-F8.0B



NO: MYX-010PS



NO: MYX-O12 PVC



NO: MYX-F9.0A



NO: MYX-F9.0B



NO: L98-8K PET



NO: L78-9K PET



NO: MYX-F10A



NO: MYX-F13



NO: L83-42K PET



NO: L95-6 PET



NO: MYX-F14A



NO: MYX-F16A



NO: L98-49K PET



NO: L93-44K PET





## **CCC 瓦楞杯系列**WQLENGDOUBLE CUP

NO: MYX-N8PS







NO: MYX-G8.0A





NO: MYX-N10PS







NO: MYX-G9.0A



NO: MYX-G9.0B



NO: MYX-N12







NO: MYX-G10A



NO: MYX-G14B



NO: MYX-N16



NO: MYX-N22



NO: MYX-G16A



NO: MYX-G16B









#### NO: MYX-H13A



## NO: MYX-H12A



### NO: H-006



## NO: P-700



### NO: MYX-H17A



## NO: MYX-H16A



NO: H-010



NO: PP-300



NO: MYX-H23A



NO: MYX-H16B



NO: H-003



NO: H-004



### NO: MYX-H15A



NO: MYX-H16C



NO: H-006



NO: B120-500









NO: RT220-170-38CS



NO: MYX-M9.0A



NO: AP98-650S



NO: AP98-540S



NO: J163-133-36G



NO: L163-133-8



NO: AP83-360



NO: AP78-300



NO: L182-133-8K



NO: I182-133-8K



NO: AP93-420



NO: AP83-360



NO: RT195-120-25



NO. BT330\_100\_30

|