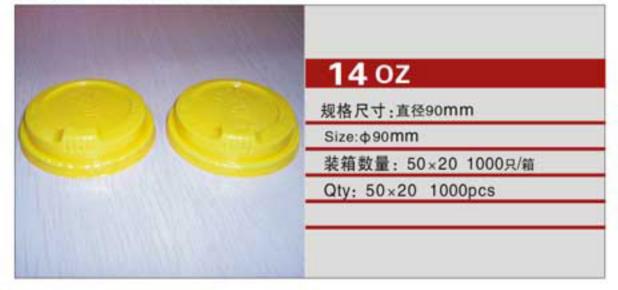

e: 620 x 395 x 450mm





NO: MYX-D12A









NO: MYX-D12C









0.5



V



#### NO: MYX-P32A



### NO: MYX-P22A



### NO: MYX-E14A



## NO: MYX-E16A



#### NO: MYX-P14A



## NO: MYX-P15A



NO: MYX-E16B



NO: MYX-E20A



## NO: MYX-P22B



NO: MYX-P12A



NO: MYX-E22A



NO: MYX-E22B



#### NO: MYX-P85A



NO: MYX-P11A



NO: MYX-E24A



NO: MYX-E32B









NO: MYX-F8.0A



NO: MYX-F8.0B



NO: MYX-010PS



NO: MYX-O12 PVC



NO: MYX-F9.0A



NO: MYX-F9.0B



NO: L98-8K PET



NO: L78-9K PET



NO: MYX-F10A



NO: MYX-F13



NO: L83-42K PET



NO: L95-6 PET



NO: MYX-F14A



NO: MYX-F16A



NO: L98-49K PET



NO: L93-44K PET





## **CCC 瓦楞杯系列**WQLENGDOUBLE CUP

NO: MYX-N8PS







NO: MYX-G8.0A





NO: MYX-N10PS







NO: MYX-G9.0A



NO: MYX-G9.0B



NO: MYX-N12







NO: MYX-G10A



NO: MYX-G14B



NO: MYX-N16



NO: MYX-N22



NO: MYX-G16A



NO: MYX-G16B









#### NO: MYX-H13A



## NO: MYX-H12A



### NO: H-006



## NO: P-700



### NO: MYX-H17A



## NO: MYX-H16A



NO: H-010



NO: PP-300



NO: MYX-H23A



NO: MYX-H16B



NO: H-003



NO: H-004



### NO: MYX-H15A



NO: MYX-H16C



NO: H-006



NO: B120-500









NO: RT220-170-38CS



NO: MYX-M9.0A



NO: AP98-650S



NO: AP98-540S



NO: J163-133-36G



NO: L163-133-8



NO: AP83-360



NO: AP78-300



NO: L182-133-8K



NO: I182-133-8K



NO: AP93-420



NO: AP83-360



NO: RT195-120-25



NO. BT330\_100\_30

|