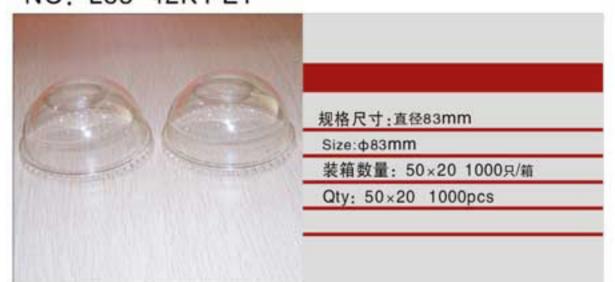

NO: MYX-C8.25B



NO: MYX-C9.0A



NO: MYX-C9.0B



NO: MYX-C9.0C



NO: MYX-C9.0D



NO: MYX-C10A



NO: MYX-C10B



19

 $\geq$ 

# **COM UNITED SERIES**PAPER PLATES SERIES

NO: MYX-D10A















纸箱规格: 620×395×450mm

Carton Size: 620 x 395 x 450mm





NO: MYX-D12A









NO: MYX-D12C









0.5



V



#### NO: MYX-P32A



### NO: MYX-P22A



### NO: MYX-E14A



## NO: MYX-E16A



#### NO: MYX-P14A



## NO: MYX-P15A



NO: MYX-E16B



NO: MYX-E20A



## NO: MYX-P22B



NO: MYX-P12A



NO: MYX-E22A



NO: MYX-E22B



#### NO: MYX-P85A



NO: MYX-P11A



NO: MYX-E24A



NO: MYX-E32B









NO: MYX-F8.0A



NO: MYX-F8.0B



NO: MYX-010PS



NO: MYX-O12 PVC



NO: MYX-F9.0A



NO: MYX-F9.0B



NO: L98-8K PET



NO: L78-9K PET



NO: MYX-F10A



NO: MYX-F13



NO: L83-42K PET



NO: L95-6 PET



NO: MYX-F14A



NO: MYX-F16A



NO: L98-49K PET



NO: L93-44K PET





## **CCC 瓦楞杯系列**WQLENGDOUBLE CUP

NO: MYX-N8PS







NO: MYX-G8.0A





NO: MYX-N10PS







NO: MYX-G9.0A



NO: MYX-G9.0B



NO: MYX-N12







NO: MYX-G10A



NO: MYX-G14B



NO: MYX-N16



NO: MYX-N22



NO: MYX-G16A



NO: MYX-G16B









#### NO: MYX-H13A



## NO: MYX-H12A



### NO: H-006



## NO: P-700



### NO: MYX-H17A



## NO: MYX-H16A



NO: H-010



NO: PP-300



NO: MYX-H23A



NO: MYX-H16B



NO: H-003



NO: H-004



### NO: MYX-H15A



NO: MYX-H16C



NO: H-006



NO: B120-500









NO: RT220-170-38CS



NO: MYX-M9.0A



NO: AP98-650S



NO: AP98-540S



NO: J163-133-36G



NO: L163-133-8



NO: AP83-360



NO: AP78-300



NO: L182-133-8K



NO: I182-133-8K



NO: AP93-420