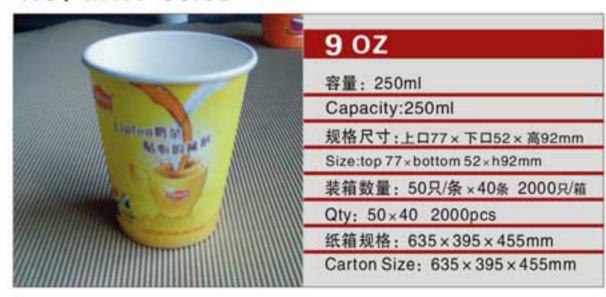

#### 3. Straws, Cups, Cutlery

Straws, Cups, Plates, Knife, Spoon, Forks, Double Layer / Single Layer, Heat Resistant Cups, 1 OZ to 32 OZ, Design and Size With Customization