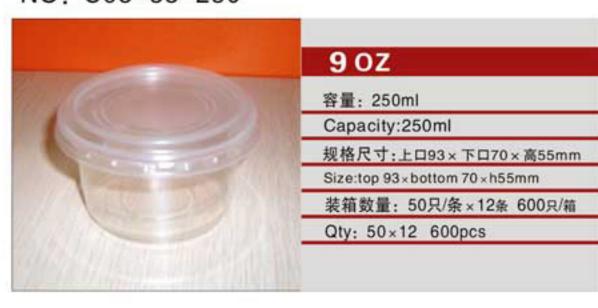

| Size:Long160×Wide100×h20mm |

NO: AP98-700



NO: AP93-530







NO: AP78-260



NO: AP83-235



NO: B141-850



NO: B120-400



NO: AP78-210



NO: AP93-260



NO: B120-500



NO: C95-55-250



NO: SB141-500



NO: MYX-K13B

|    | 11 OZ                            |
|----|----------------------------------|
| 1. | 容量: 300ml                        |
|    | Capacity:300ml                   |
|    | 规格尺寸:上口120×下口60×高52mm            |
|    | Size:top 120 × bottom 60 × h52mm |
|    | 装箱数量: 50只/条×20条 1000只/箱          |
|    | Qty: 50×20 1000pcs               |

NO: RC100-330A



NO: RC95-200



NO: C95-540



NO: C95-140-620



NO: MYX-L480



NO: MYX-L290



11





## PT. Asa Cipta Semesta (ACS INDO)

Phone: +62-21-66603665

Mobile: +62-87880709799 / +62-83899992873

Fax: +62-21-6625056

Email: enquiry@acsindo.com

Web: http://www.AcsIndo.com

Address: Jl. Jembatan Tiga No.35 F-H Jakarta 14440. Indonesia