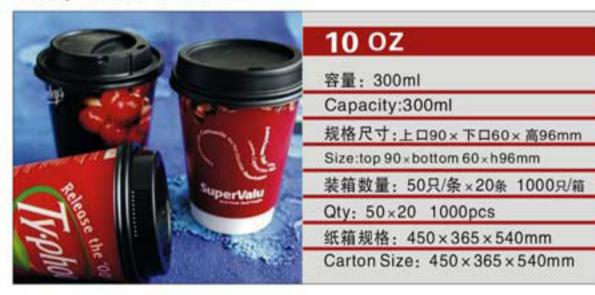

NO: MYX-R063

NO: MYX-C82.5A

NO: MYX-C8.25B

NO: MYX-C9.0A

NO: MYX-C9.0B

NO: MYX-C9.0C

NO: MYX-C9.0D

NO: MYX-C10A