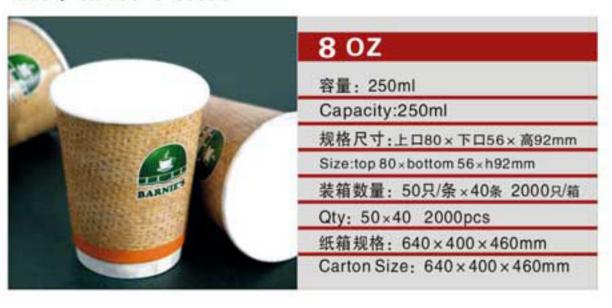

#### NO: MYX-P85A

NO: MYX-P11A

NO: MYX-E24A

NO: MYX-E32B

NO: MYX-F8.0A

NO: MYX-F8.0B

NO: MYX-010PS

NO: MYX-O12 PVC