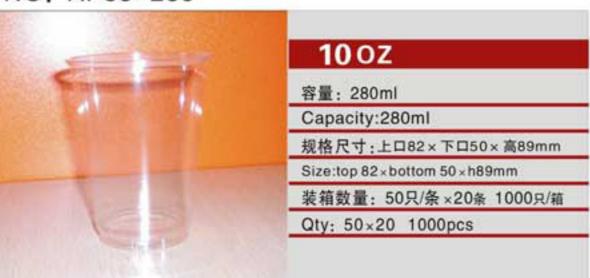

NO: B120-500

NO: C95-55-250

NO: SB141-500

NO: MYX-K13B

|    | 11 OZ                            |
|----|----------------------------------|
| 1. | 容量: 300ml                        |
|    | Capacity:300ml                   |
|    | 规格尺寸:上口120×下口60×高52mm            |
|    | Size:top 120 × bottom 60 × h52mm |
|    | 装箱数量: 50只/条×20条 1000只/箱          |
|    | Qty: 50×20 1000pcs               |