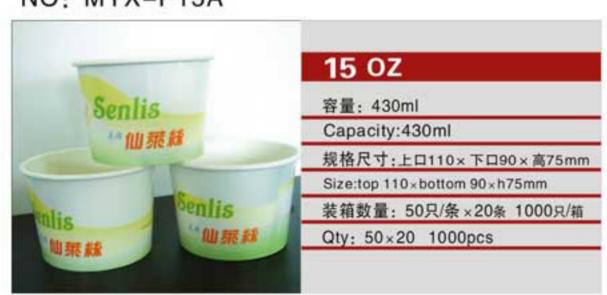

NO: MYX-1005



NO: MYX-B4.0



NO: MYX-B6.0



NO: MYX-S061



NO: MYX-1009



NO: MYX-B7.0A



NO: MYX-B7.0B



NO: MYX-1008



NO: MYX-1007



NO: MYX-B8.0A



NO: MYX-B8.0B



NO: MYX-1081



NO: MYX-1006









NO: MYX-R050



NO: MYX-R051



NO: MYX-R052



NO: MYX-R053



NO: MYX-R054



NO: MYX-R057



NO: MYX-R060



NO: MYX-R063



NO: MYX-C82.5A



NO: MYX-C8.25B



NO: MYX-C9.0A



NO: MYX-C9.0B



NO: MYX-C9.0C



NO: MYX-C9.0D



NO: MYX-C10A



NO: MYX-C10B



19

 $\geq$ 

# **COM UNITED SERIES**PAPER PLATES SERIES

NO: MYX-D10A















纸箱规格: 620×395×450mm

Carton Size: 620 x 395 x 450mm





NO: MYX-D12A









NO: MYX-D12C









0.5



V



#### NO: MYX-P32A



### NO: MYX-P22A



### NO: MYX-E14A



## NO: MYX-E16A



#### NO: MYX-P14A



## NO: MYX-P15A



NO: MYX-E16B



NO: MYX-E20A



## NO: MYX-P22B



NO: MYX-P12A



NO: MYX-E22A



NO: MYX-E22B



#### NO: MYX-P85A



NO: MYX-P11A



NO: MYX-E24A



NO: MYX-E32B









NO: MYX-F8.0A



NO: MYX-F8.0B



NO: MYX-010PS



NO: MYX-O12 PVC



NO: MYX-F9.0A



NO: MYX-F9.0B



NO: L98-8K PET



NO: L78-9K PET



NO: MYX-F10A



NO: MYX-F13



NO: L83-42K PET



NO: L95-6 PET



NO: MYX-F14A



NO: MYX-F16A



NO: L98-49K PET



NO: L93-44K PET





## **CCC 瓦楞杯系列**WQLENGDOUBLE CUP

NO: MYX-N8PS







NO: MYX-G8.0A





NO: MYX-N10PS







NO: MYX-G9.0A



NO: MYX-G9.0B



NO: MYX-N12







NO: MYX-G10A



NO: MYX-G14B



NO: MYX-N16



NO: MYX-N22



NO: MYX-G16A



NO: MYX-G16B









#### NO: MYX-H13A



## NO: MYX-H12A



### NO: H-006



## NO: P-700



### NO: MYX-H17A



## NO