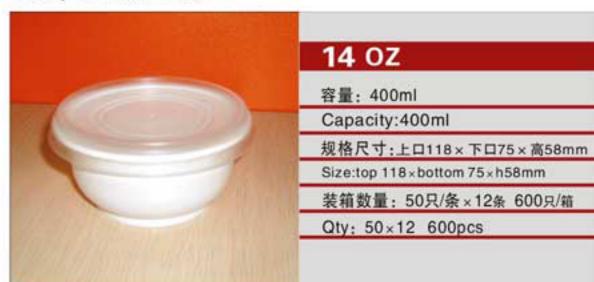

| Size:Long160×Wide100×h20mm |

NO: AP98-700



NO: AP93-530







NO: AP78-260



NO: AP83-235



NO: B141-850



NO: B120-400



NO: AP78-210



NO: AP93-260



NO: B120-500



NO: C95-55-250



NO: SB141-500



NO: MYX-K13B

|    | 11 OZ                            |
|----|----------------------------------|
| 1. | 容量: 300ml                        |
|    | Capacity:300ml                   |
|    | 规格尺寸:上口120×下口60×高52mm            |
|    | Size:top 120 × bottom 60 × h52mm |
|    | 装箱数量: 50只/条×20条 1000只/箱          |
|    | Qty: 50×20 1000pcs               |

NO: RC100-330A



NO: RC95-200



NO: C95-540



NO: C95-140-620



NO: MYX-L480



NO: MYX-L290



11





## PT. Asa Cipta Semesta (ACS INDO)

Phone: +62-21-66603665

Mobile: +62-87880709799 / +62-83899992873

Fax: +62-21-6625056

Email: enquiry@acsindo.com

Web: http://www.AcsIndo.com

Address: Jl. Jembatan Tiga No.35 F-H Jakarta 14440. Indonesia