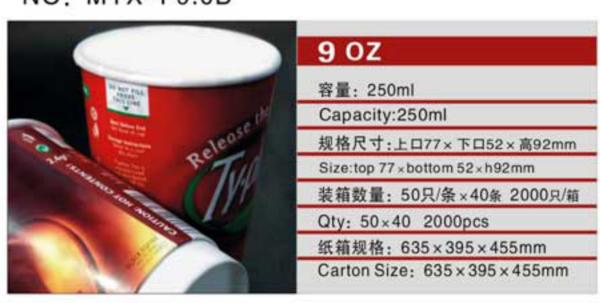

NO: MYX-R063

NO: MYX-C82.5A

NO: MYX-C8.25B

NO: MYX-C9.0A

NO: MYX-C9.0B

NO: MYX-C9.0C

NO: MYX-C9.0D

NO: MYX-C10A