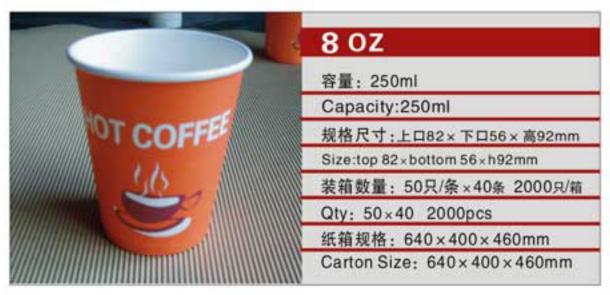

8g

编号NO: MYX-U108

规格尺寸:直径5×长185mm×克重0.45g

规格尺寸:直径5×长210mm×克重0.52g Size:Ф5×long210mm×weight0.52g



#### 编号NO: MYX-T074

规格尺寸:直径11×长190mm×克重1.38g Size: Ф11 x long190mm x weight1.38g

编号NO: MYX-T075

规格尺寸:直径11×长180mm×克重1.38g Size:Ф11×long180mm×weight1.38g

编号NO: MYX-T076

规格尺寸:直径10×长150mm×克重1.13g Size:Ф10×long150mm×weight1.13g

#### 编号NO: MYX-T086

规格尺寸:直径6×长195mm×克重0.38g Size: Ф6 x long 195mm x weight 0.38g

编号NO: MYX-T087

规格尺寸:直径5×长185mm×克重0.45g

Size:Φ5×long185mm×weight0.45g

编号NO: MYX-T088 规格尺寸:直径5×长210mm×克重0.52g

Size:Φ5×long210mm×weight0.52g























 $\vee$ 



NO: MYX-B2.5



NO: MYX-B3.0



NO: MYX-S060



NO: MYX-1005



NO: MYX-B4.0



NO: MYX-B6.0



NO: MYX-S061



NO: MYX-1009



NO: MYX-B7.0A



NO: MYX-B7.0B



NO: MYX-1008



NO: MYX-1007



NO: MYX-B8.0A



NO: MYX-B8.0B



NO: MYX-1081



NO: MYX-1006









NO: MYX-R050



NO: MYX-R051



NO: MYX-R052



NO: MYX-R053



NO: MYX-R054



NO: MYX-R057



NO: MYX-R060



NO: MYX-R063



NO: MYX-C82.5A



NO: MYX-C8.25B



NO: MYX-C9.0A



NO: MYX-C9.0B



NO: MYX-C9.0C



NO: MYX-C9.0D



NO: MYX-C10A



NO: MYX-C10B



19

 $\geq$ 

# **COM UNITED SERIES**PAPER PLATES SERIES

NO: MYX-D10A















纸箱规格: 620×395×450mm

Carton Size: 620 x 395 x 450mm





NO: MYX-D12A









NO: MYX-D12C









0.5



V



#### NO: MYX-P32A



### NO: MYX-P22A



### NO: MYX-E14A



## NO: MYX-E16A



#### NO: MYX-P14A



## NO: MYX-P15A



NO: MYX-E16B



NO: MYX-E20A



## NO: MYX-P22B



NO: MYX-P12A



NO: MYX-E22A



NO: MYX-E22B



#### NO: MYX-P85A



NO: MYX-P11A



NO: MYX-E24A



NO: MYX-