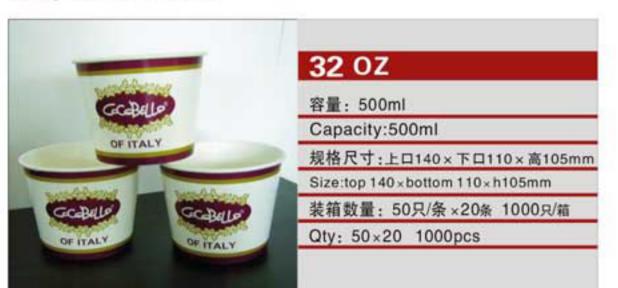

10mm×weight0.52g























 $\vee$ 



NO: MYX-B2.5



NO: MYX-B3.0



NO: MYX-S060



NO: MYX-1005



NO: MYX-B4.0



NO: MYX-B6.0



NO: MYX-S061



NO: MYX-1009



NO: MYX-B7.0A



NO: MYX-B7.0B



NO: MYX-1008



NO: MYX-1007



NO: MYX-B8.0A



NO: MYX-B8.0B



NO: MYX-1081



NO: MYX-1006









NO: MYX-R050



NO: MYX-R051



NO: MYX-R052



NO: MYX-R053



NO: MYX-R054



NO: MYX-R057



NO: MYX-R060



NO: MYX-R063



NO: MYX-C82.5A



NO: MYX-C8.25B



NO: MYX-C9.0A



NO: MYX-C9.0B



NO: MYX-C9.0C



NO: MYX-C9.0D



NO: MYX-C10A



NO: MYX-C10B



19

 $\geq$ 

# **COM UNITED SERIES**PAPER PLATES SERIES

NO: MYX-D10A















纸箱规格: 620×395×450mm

Carton Size: 620 x 395 x 450mm





NO: MYX-D12A









NO: MYX-D12C









0.5



V



#### NO: MYX-P32A



### NO: MYX-P22A



### NO: MYX-E14A



## NO: MYX-E16A



#### NO: MYX-P14A



## NO: MYX-P15A



NO: MYX-E16B



NO: MYX-E20A



## NO: MYX-P22B



NO: MYX-P12A



NO: MYX-E22A



NO: MYX-E22B



#### NO: MYX-P85A



NO: MYX-P11A



NO: MYX-E24A



NO: MYX-E32B









NO: MYX-F8.0A



NO: MYX-F8.0B



NO: MYX-010PS



NO: MYX-O12 PVC



NO: MYX-F9.0A



NO: MYX-F9.0B



NO: L98-8K PET



NO: L78-9K PET



NO: MYX-F10A



NO: MYX-F13



NO: L83-42K PET



NO: L95-6 PET



NO: MYX-F14A



NO: MYX-F16A



NO: L98-49K PET



NO: L93-44K PET





## **CCC 瓦楞杯系列**WQLENGDOUBLE CUP

NO: MYX-N8PS







NO: MYX-G8.0A





NO: MYX-N10PS







NO: MYX-G9.0A



NO: MYX-G9.0B



NO: MYX-N12







NO: MYX-G10A



NO: MYX-G14B



NO: MYX-N16



NO: MYX-N22



NO: MYX-G16A



NO: MYX-G16B