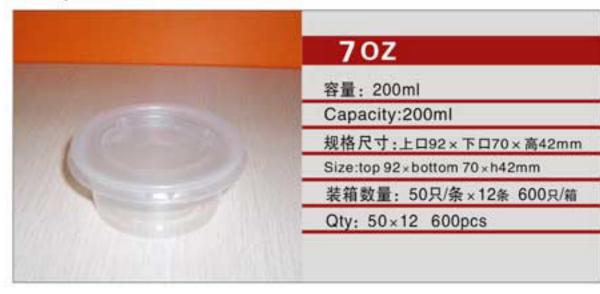

NO: B120-500

NO: C95-55-250

NO: SB141-500

NO: MYX-K13B

|    | 11 OZ                            |
|----|----------------------------------|
| 1. | 容量: 300ml                        |
|    | Capacity:300ml                   |
|    | 规格尺寸:上口120×下口60×高52mm            |
|    | Size:top 120 × bottom 60 × h52mm |
|    | 装箱数量: 50只/条×20条 1000只/箱          |
|    | Qty: 50×20 1000pcs               |