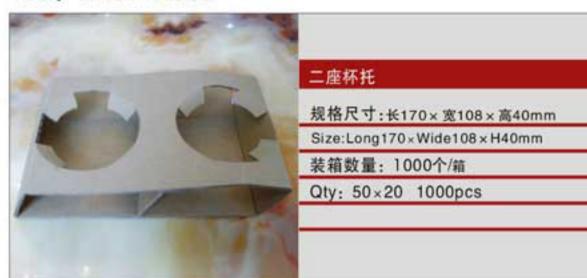

### 编号NO: MYX-T074

规格尺寸:直径11×长190mm×克重1.38g Size: Ф11 x long190mm x weight1.38g

编号NO: MYX-T075

规格尺寸:直径11×长180mm×克重1.38g Size:Ф11×long180mm×weight1.38g

编号NO: MYX-T076

规格尺寸:直径10×长150mm×克重1.13g Size:Ф10×long150mm×weight1.13g

#### 编号NO: MYX-T086

规格尺寸:直径6×长195mm×克重0.38g Size: Ф6 x long 195mm x weight 0.38g

编号NO: MYX-T087

规格尺寸:直径5×长185mm×克重0.45g

Size:Φ5×long185mm×weight0.45g

编号NO: MYX-T088 规格尺寸:直径5×长210mm×克重0.52g

Size:Φ5×long210mm×weight0.52g























 $\vee$ 



NO: MYX-B2.5



NO: MYX-B3.0



NO: MYX-S060



NO: MYX-1005



NO: MYX-B4.0



NO: MYX-B6.0



NO: MYX-S061



NO: MYX-1009



NO: MYX-B7.0A



NO: MYX-B7.0B



NO: MYX-1008



NO: MYX-1007



NO: MYX-B8.0A



NO: MYX-B8.0B



NO: MYX-1081



NO: MYX-1006









NO: MYX-R050



NO: MYX-R051



NO: MYX-R052



NO: MYX-R053



NO: MYX-R054



NO: MYX-R057



NO: MYX-R060



NO: MYX-R063



NO: MYX-C82.5A



NO: MYX-C8.25B



NO: MYX-C9.0A



NO: MYX-C9.0B



NO: MYX-C9.0C



NO: MYX-C9.0D



NO: MYX-C10A



NO: MYX-C10B



19

 $\geq$ 

# **COM UNITED SERIES**PAPER PLATES SERIES

NO: MYX-D10A















纸箱规格: 620×395×450mm

Carton Size: 620 x 395 x 450mm





NO: MYX-D12A









NO: MYX-D12C









0.5



V



#### NO: MYX-P32A



### NO: MYX-P22A



### NO: MYX-E14A



## NO: MYX-E16A



#### NO: MYX-P14A



## NO: MYX-P15A



NO: MYX-E16B



NO: MYX-E20A



## NO: MYX-P22B



NO: MYX-P12A



NO: MYX-E22A



NO: MYX-E22B



#### NO: MYX-P85A



NO: MYX-P11A



NO: MYX-E24A



NO: MYX-E32B









NO: MYX-F8.0A



NO: MYX-F8.0B



NO: MYX-010PS



NO: MYX-O12 PVC



NO: MYX-F9.0A



NO