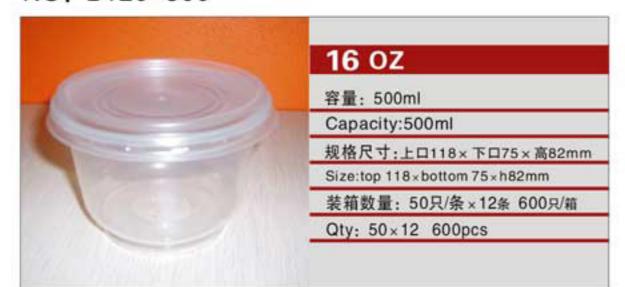

### NO: MYX-H15A

NO: MYX-H16C

NO: H-006

NO: B120-500

NO: RT220-170-38CS

NO: MYX-M9.0A

NO: AP98-650S

NO: AP98-540S