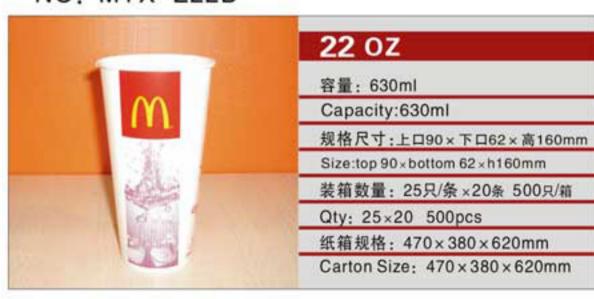

O: MYX-B7.0B



NO: MYX-1008



NO: MYX-1007



NO: MYX-B8.0A



NO: MYX-B8.0B



NO: MYX-1081



NO: MYX-1006









NO: MYX-R050



NO: MYX-R051



NO: MYX-R052



NO: MYX-R053



NO: MYX-R054



NO: MYX-R057



NO: MYX-R060



NO: MYX-R063



NO: MYX-C82.5A



NO: MYX-C8.25B



NO: MYX-C9.0A



NO: MYX-C9.0B



NO: MYX-C9.0C



NO: MYX-C9.0D



NO: MYX-C10A



NO: MYX-C10B



19

 $\geq$ 

# **COM UNITED SERIES**PAPER PLATES SERIES

NO: MYX-D10A















纸箱规格: 620×395×450mm

Carton Size: 620 x 395 x 450mm





NO: MYX-D12A









NO: MYX-D12C









0.5



V



#### NO: MYX-P32A



### NO: MYX-P22A



### NO: MYX-E14A



## NO: MYX-E16A



#### NO: MYX-P14A



## NO: MYX-P15A



NO: MYX-E16B



NO: MYX-E20A



## NO: MYX-P22B



NO: MYX-P12A



NO: MYX-E22A



NO: MYX-E22B



#### NO: MYX-P85A



NO: MYX-P11A



NO: MYX-E24A



NO: MYX-E32B









NO: MYX-F8.0A



NO: MYX-F8.0B



NO: MYX-010PS



NO: MYX-O12 PVC



NO: MYX-F9.0A



NO: MYX-F9.0B



NO: L98-8K PET



NO: L78-9K PET



NO: MYX-F10A



NO: MYX-F13



NO: L83-42K PET



NO: L95-6 PET



NO: MYX-F14A



NO: MYX-F16A



NO: L98-49K PET



NO: L93-44K PET





## **CCC 瓦楞杯系列**WQLENGDOUBLE CUP

NO: MYX-N8PS







NO: MYX-G8.0A





NO: MYX-N10PS







NO: MYX-G9.0A



NO: MYX-G9.0B



NO: MYX-N12







NO: MYX-G10A



NO: MYX-G14B



NO: MYX-N16



NO: MYX-N22



NO: MYX-G16A



NO: MYX-G16B









#### NO: MYX-H13A



## NO: MYX-H12A



### NO: H-006



## NO: P-700



### NO: MYX-H17A



## NO: MYX-H16A



NO: H-010



NO: PP-300



NO: MYX-H23A



NO: MYX-H16B



NO: H-003



NO: H-004