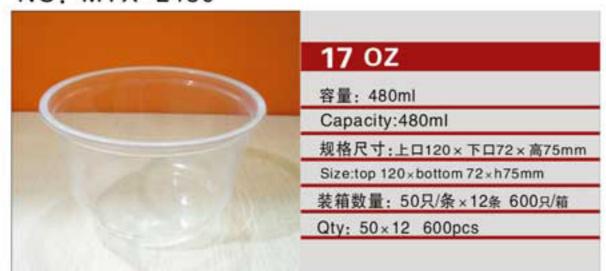

NO: B120-500

NO: C95-55-250

NO: SB141-500

NO: MYX-K13B

|    | 11 OZ                            |
|----|----------------------------------|
| 1. | 容量: 300ml                        |
|    | Capacity:300ml                   |
|    | 规格尺寸:上口120×下口60×高52mm            |
|    | Size:top 120 × bottom 60 × h52mm |
|    | 装箱数量: 50只/条×20条 1000只/箱          |
|    | Qty: 50×20 1000pcs               |