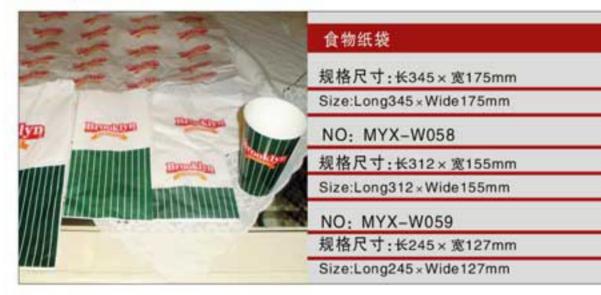

e: Ф11 x long190mm x weight1.38g

编号NO: MYX-T075

规格尺寸:直径11×长180mm×克重1.38g Size:Ф11×long180mm×weight1.38g

编号NO: MYX-T076

规格尺寸:直径10×长150mm×克重1.13g Size:Ф10×long150mm×weight1.13g

#### 编号NO: MYX-T086

规格尺寸:直径6×长195mm×克重0.38g Size: Ф6 x long 195mm x weight 0.38g

编号NO: MYX-T087

规格尺寸:直径5×长185mm×克重0.45g

Size:Φ5×long185mm×weight0.45g

编号NO: MYX-T088 规格尺寸:直径5×长210mm×克重0.52g

Size:Φ5×long210mm×weight0.52g























 $\vee$ 



NO: MYX-B2.5



NO: MYX-B3.0



NO: MYX-S060



NO: MYX-1005



NO: MYX-B4.0



NO: MYX-B6.0



NO: MYX-S061



NO: MYX-1009



NO: MYX-B7.0A



NO: MYX-B7.0B



NO: MYX-1008



NO: MYX-1007



NO: MYX-B8.0A



NO: MYX-B8.0B



NO: MYX-1081



NO: MYX-1006









NO: MYX-R050



NO: MYX-R051



NO: MYX-R052



NO: MYX-R053



NO: MYX-R054



NO: MYX-R057



NO: MYX-R060



NO: MYX-R063



NO: MYX-C82.5A



NO: MYX-C8.25B



NO: MYX-C9.0A



NO: MYX-C9.0B



NO: MYX-C9.0C



NO: MYX-C9.0D



NO: MYX-C10A



NO: MYX-C10B



19

 $\geq$ 

# **COM UNITED SERIES**PAPER PLATES SERIES

NO: MYX-D10A















纸箱规格: 620×395×450mm

Carton Size: 620 x 395 x 450mm





NO: MYX-D12A









NO: MYX-D12C









0.5



V



#### NO: MYX-P32A



### NO: MYX-P22A



### NO: MYX-E14A



## NO: MYX-E16A



#### NO: MYX-P14A



## NO: MYX-P15A



NO: MYX-E16B



NO: MYX-E20A



## NO: MYX-P22B



NO: MYX-P12A



NO: MYX-E22A



NO: MYX-E22B



#### NO: MYX-P85A



NO: MYX-P11A



NO: MYX-E24A



NO: MYX-E32B









NO: MYX-F8.0A



NO: MYX-F8.0B



NO: MYX-010PS



NO: MYX-O12 PVC



NO: MYX-F9.0A



NO: MYX-F9.0B



NO: L98-8K PET



NO: L78-9K PET