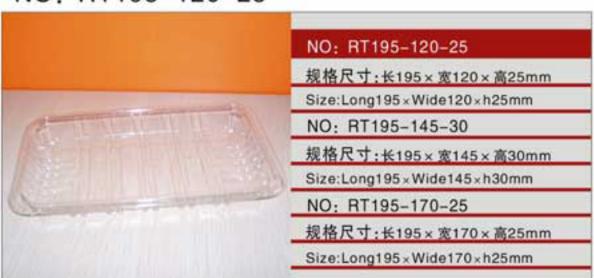

NO: RT195-120-25

NO. BT330\_100\_30

|                                                                                                                                                                                                                                                                                                                                                                                                                                                                                                                                                                                                                                                                                                                                                                                                                                                                                                                                                                                                                                                                                                                                                                                                                                                                                                                                                                                                                                                                                                                                                                                                                                                                                                                                                                                                                                                                                                                                                                                                                                                                                                                                | NO: RT330-100-30           |
|--------------------------------------------------------------------------------------------------------------------------------------------------------------------------------------------------------------------------------------------------------------------------------------------------------------------------------------------------------------------------------------------------------------------------------------------------------------------------------------------------------------------------------------------------------------------------------------------------------------------------------------------------------------------------------------------------------------------------------------------------------------------------------------------------------------------------------------------------------------------------------------------------------------------------------------------------------------------------------------------------------------------------------------------------------------------------------------------------------------------------------------------------------------------------------------------------------------------------------------------------------------------------------------------------------------------------------------------------------------------------------------------------------------------------------------------------------------------------------------------------------------------------------------------------------------------------------------------------------------------------------------------------------------------------------------------------------------------------------------------------------------------------------------------------------------------------------------------------------------------------------------------------------------------------------------------------------------------------------------------------------------------------------------------------------------------------------------------------------------------------------|----------------------------|
|                                                                                                                                                                                                                                                                                                                                                                                                                                                                                                                                                                                                                                                                                                                                                                                                                                                                                                                                                                                                                                                                                                                                                                                                                                                                                                                                                                                                                                                                                                                                                                                                                                                                                                                                                                                                                                                                                                                                                                                                                                                                                                                                | NO: H1330-100-30           |
|                                                                                                                                                                                                                                                                                                                                                                                                                                                                                                                                                                                                                                                                                                                                                                                                                                                                                                                                                                                                                                                                                                                                                                                                                                                                                                                                                                                                                                                                                                                                                                                                                                                                                                                                                                                                                                                                                                                                                                                                                                                                                                                                | 规格尺寸:长300×宽100×高30mm       |
|                                                                                                                                                                                                                                                                                                                                                                                                                                                                                                                                                                                                                                                                                                                                                                                                                                                                                                                                                                                                                                                                                                                                                                                                                                                                                                                                                                                                                                                                                                                                                                                                                                                                                                                                                                                                                                                                                                                                                                                                                                                                                                                                | Size:Long300×Wide100×h30mm |
|                                                                                                                                                                                                                                                                                                                                                                                                                                                                                                                                                                                                                                                                                                                                                                                                                                                                                                                                                                                                                                                                                                                                                                                                                                                                                                                                                                                                                                                                                                                                                                                                                                                                                                                                                                                                                                                                                                                                                                                                                                                                                                                                | NO: RT245-100-25           |
| CHANGE OF THE PARTY OF THE PART | 规格尺寸:长245×宽100×高25mm       |
|                                                                                                                                                                                                                                                                                                                                                                                                                                                                                                                                                                                                                                                                                                                                                                                                                                                                                                                                                                                                                                                                                                                                                                                                                                                                                                                                                                                                                                                                                                                                                                                                                                                                                                                                                                                                                                                                                                                                                                                                                                                                                                                                | Size:Long245×Wide100×h25mm |
|                                                                                                                                                                                                                                                                                                                                                                                                                                                                                                                                                                                                                                                                                                                                                                                                                                                                                                                                                                                                                                                                                                                                                                                                                                                                                                                                                                                                                                                                                                                                                                                                                                                                                                                                                                                                                                                                                                                                                                                                                                                                                                                                | NO: RT160-100-20           |
|                                                                                                                                                                                                                                                                                                                                                                                                                                                                                                                                                                                                                                                                                                                                                                                                                                                                                                                                                                                                                                                                                                                                                                                                                                                                                                                                                                                                                                                                                                                                                                                                                                                                                                                                                                                                                                                                                                                                                                                                                                                                                                                                | 规格尺寸:长160×宽100×高20mm       |
|                                                                                                                                                                                                                                                                                                                                                                                                                                                                                                                                                                                                                                                                                                                                                                                                                                                                                                                                                                                                                                                                                                                                                                                                                                                                                                                                                                                                                                                                                                                                                                                                                                                                                                                                                                                                                                                                                                                                                                                                                                                                                                                                | Size:Long160×Wide100×h20mm |