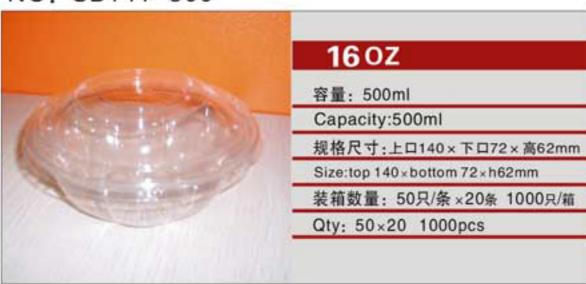

| Size:Long160×Wide100×h20mm |

NO: AP98-700



NO: AP93-530







NO: AP78-260



NO: AP83-235



NO: B141-850



NO: B120-400



NO: AP78-210



NO: AP93-260



NO: B120-500



NO: C95-55-250



NO: SB141-500



NO: MYX-K13B

|    | 11 OZ                            |
|----|----------------------------------|
| 1. | 容量: 300ml                        |
|    | Capacity:300ml                   |
|    | 规格尺寸:上口120×下口60×高52mm            |
|    | Size:top 120 × bottom 60 × h52mm |
|    | 装箱数量: 50只/条×20条 1000只/箱          |
|    | Qty: 50×20 1000pcs               |

NO: RC100-330A



NO: RC95-200



NO: C95-540



NO: C95-140-620



NO: MYX-L480



NO: MYX-L290



11





## PT. Asa Cipta Semesta (ACS INDO)

Phone: +62-21-66603665

Mobile: +62-87880709799 / +62-83899992873

Fax: +62-21-6625056

Email: enquiry@acsindo.com

Web: http://www.AcsIndo.com

Address: Jl. Jembatan Tiga No.35 F-H Jakarta 14440. Indonesia