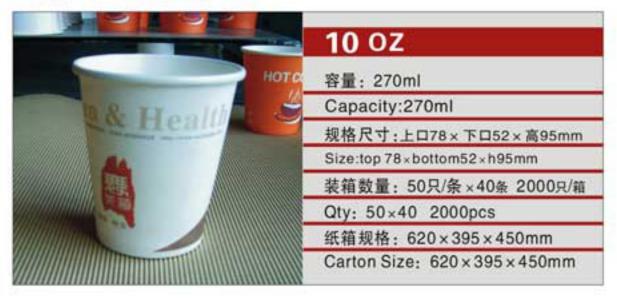

#### 3. Straws, Cups, Cutlery

Straws, Cups, Plates, Knife, Spoon, Forks, Double Layer / Single Layer, Heat Resistant Cups, 1 OZ to 32 OZ, Design and Size With Customization