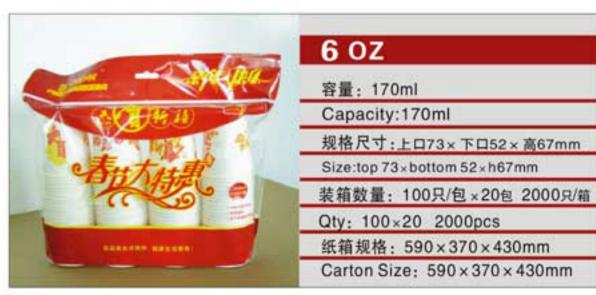

#### 3. Straws, Cups, Cutlery

Straws, Cups, Plates, Knife, Spoon, Forks, Double Layer / Single Layer, Heat Resistant Cups, 1 OZ to 32 OZ, Design and Size With Customization