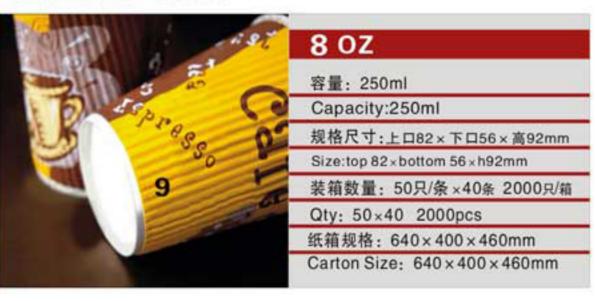

#### NO: MYX-P85A

NO: MYX-P11A

NO: MYX-E24A

NO: MYX-E32B

NO: MYX-F8.0A

NO: MYX-F8.0B

NO: MYX-010PS

NO: MYX-O12 PVC