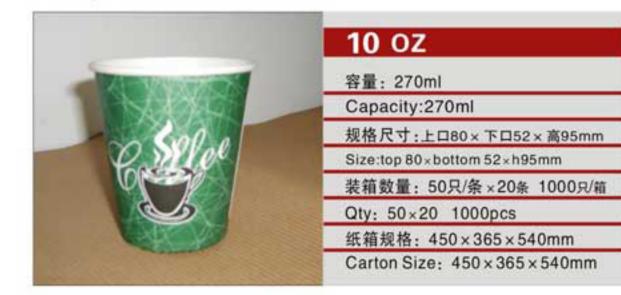

#### 3. Straws, Cups, Cutlery

Straws, Cups, Plates, Knife, Spoon, Forks, Double Layer / Single Layer, Heat Resistant Cups, 1 OZ to 32 OZ, Design and Size With Customization