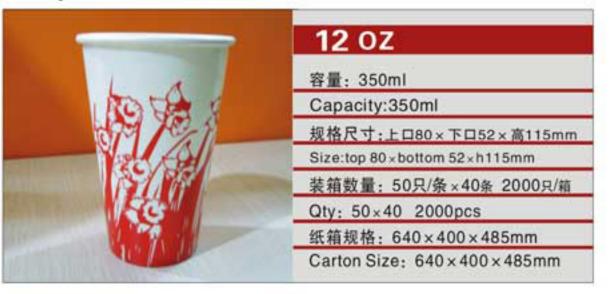

# **COM UNITED SERIES**PAPER PLATES SERIES

NO: MYX-D10A

纸箱规格: 620×395×450mm

Carton Size: 620 x 395 x 450mm

NO: MYX-D12A

NO: MYX-D12C

0.5

V