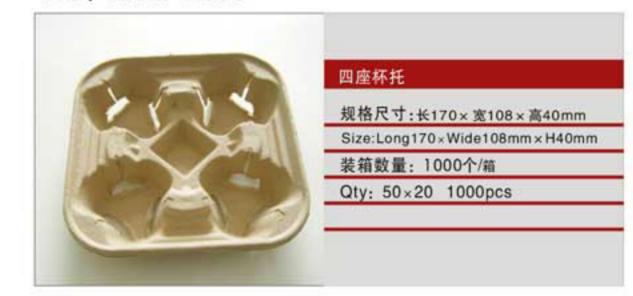

74

规格尺寸:直径11×长190mm×克重1.38g Size: Ф11 x long190mm x weight1.38g

编号NO: MYX-T075

规格尺寸:直径11×长180mm×克重1.38g Size:Ф11×long180mm×weight1.38g

编号NO: MYX-T076

规格尺寸:直径10×长150mm×克重1.13g Size:Ф10×long150mm×weight1.13g

#### 编号NO: MYX-T086

规格尺寸:直径6×长195mm×克重0.38g Size: Ф6 x long 195mm x weight 0.38g

编号NO: MYX-T087

规格尺寸:直径5×长185mm×克重0.45g

Size:Φ5×long185mm×weight0.45g

编号NO: MYX-T088 规格尺寸:直径5×长210mm×克重0.52g

Size:Φ5×long210mm×weight0.52g























 $\vee$ 



NO: MYX-B2.5



NO: MYX-B3.0



NO: MYX-S060



NO: MYX-1005



NO: MYX-B4.0



NO: MYX-B6.0



NO: MYX-S061



NO: MYX-1009



NO: MYX-B7.0A



NO: MYX-B7.0B



NO: MYX-1008



NO: MYX-1007



NO: MYX-B8.0A



NO: MYX-B8.0B



NO: MYX-1081



NO: MYX-1006









NO: MYX-R050



NO: MYX-R051



NO: MYX-R052



NO: MYX-R053



NO: MYX-R054



NO: MYX-R057



NO: MYX-R060



NO: MYX-R063



NO: MYX-C82.5A



NO: MYX-C8.25B



NO: MYX-C9.0A



NO: MYX-C9.0B



NO: MYX-C9.0C



NO: MYX-C9.0D



NO: MYX-C10A



NO: MYX-C10B



19

 $\geq$ 

# **COM UNITED SERIES**PAPER PLATES SERIES

NO: MYX-D10A















纸箱规格: 620×395×450mm

Carton Size: 620 x 395 x 450mm





NO: MYX-D12A









NO: MYX-D12C









0.5



V



#### NO: MYX-P32A



### NO: MYX-P22A



### NO: MYX-E14A



## NO: MYX-E16A



#### NO: MYX-P14A



## NO: MYX-P15A



NO: MYX-E16B



NO: MYX-E20A



## NO: MYX-P22B



NO: MYX-P12A



NO: MYX-E22A



NO: MYX-E22B



#### NO: MYX-P85A



NO: MYX-P11A



NO: MYX-E24A



NO: MYX-E32B









NO: MYX-F8.0A



NO: MYX-F8.0B



NO: MYX-010PS



NO: MYX-O12 PVC



NO: MYX-F9.0A



NO: MYX-F9.0B



N