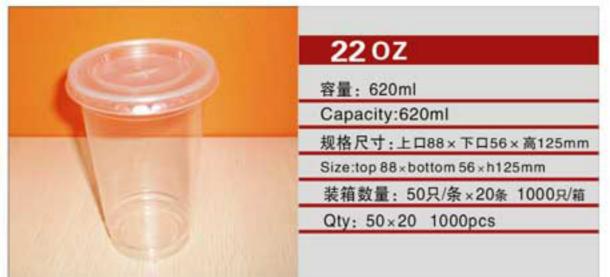

NO: B120-500

NO: C95-55-250

NO: SB141-500

NO: MYX-K13B

|    | 11 OZ                            |
|----|----------------------------------|
| 1. | 容量: 300ml                        |
|    | Capacity:300ml                   |
|    | 规格尺寸:上口120×下口60×高52mm            |
|    | Size:top 120 × bottom 60 × h52mm |
|    | 装箱数量: 50只/条×20条 1000只/箱          |
|    | Qty: 50×20 1000pcs               |