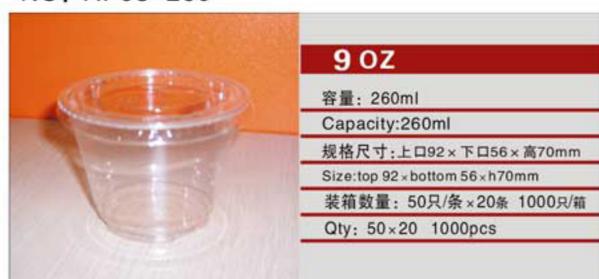

| Size:Long160×Wide100×h20mm |

NO: AP98-700



NO: AP93-530







NO: AP78-260



NO: AP83-235



NO: B141-850



NO: B120-400



NO: AP78-210



NO: AP93-260



NO: B120-500



NO: C95-55-250



NO: SB141-500



NO: MYX-K13B

|    | 11 OZ                            |
|----|----------------------------------|
| 1. | 容量: 300ml                        |
|    | Capacity:300ml                   |
|    | 规格尺寸:上口120×下口60×高52mm            |
|    | Size:top 120 × bottom 60 × h52mm |
|    | 装箱数量: 50只/条×20条 1000只/箱          |
|    | Qty: 50×20 1000pcs               |

NO: RC100-330A



NO: RC95-200



NO: C95-540



NO: C95-140-620



NO: MYX-L480



NO: MYX-L290



11





## PT. Asa Cipta Semesta (ACS INDO)

Phone: +62-21-66603665

Mobile: +62-87880709799 / +62-83899992873

Fax: +62-21-6625056

Email: enquiry@acsindo.com

Web: http://www.AcsIndo.com

Address: Jl. Jembatan Tiga No.35 F-H Jakarta 14440. Indonesia