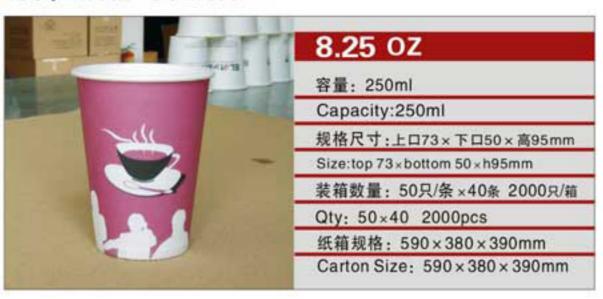

规格尺寸:直径11×长180mm×克重1.38g Size:Ф11×long180mm×weight1.38g

编号NO: MYX-T076

规格尺寸:直径10×长150mm×克重1.13g Size:Ф10×long150mm×weight1.13g

#### 编号NO: MYX-T086

规格尺寸:直径6×长195mm×克重0.38g Size: Ф6 x long 195mm x weight 0.38g

编号NO: MYX-T087

规格尺寸:直径5×长185mm×克重0.45g

Size:Φ5×long185mm×weight0.45g

编号NO: MYX-T088 规格尺寸:直径5×长210mm×克重0.52g

Size:Φ5×long210mm×weight0.52g























 $\vee$ 



NO: MYX-B2.5



NO: MYX-B3.0



NO: MYX-S060



NO: MYX-1005



NO: MYX-B4.0



NO: MYX-B6.0



NO: MYX-S061



NO: MYX-1009



NO: MYX-B7.0A



NO: MYX-B7.0B



NO: MYX-1008



NO: MYX-1007



NO: MYX-B8.0A



NO: MYX-B8.0B



NO: MYX-1081



NO: MYX-1006









NO: MYX-R050



NO: MYX-R051



NO: MYX-R052



NO: MYX-R053



NO: MYX-R054



NO: MYX-R057



NO: MYX-R060



NO: MYX-R063



NO: MYX-C82.5A



NO: MYX-C8.25B



NO: MYX-C9.0A



NO: MYX-C9.0B



NO: MYX-C9.0C



NO: MYX-C9.0D



NO: MYX-C10A



NO: MYX-C10B



19

 $\geq$ 

# **COM UNITED SERIES**PAPER PLATES SERIES

NO: MYX-D10A















纸箱规格: 620×395×450mm

Carton Size: 620 x 395 x 450mm





NO: MYX-D12A









NO: MYX-D12C









0.5



V



#### NO: MYX-P32A



### NO: MYX-P22A



### NO: MYX-E14A



## NO: MYX-E16A



#### NO: MYX-P14A



## NO: MYX-P15A



NO: MYX-E16B



NO: MYX-E20A



## NO: MYX-P22B



NO: MYX-P12A



NO: MYX-E22A



NO: MYX-E22B



#### NO: MYX-P85A



NO: MYX-P11A



NO: MYX-E24A



NO: MYX-E32B









NO: MYX-F8.0A



NO: MYX-F8.0B



NO: MYX-010PS



NO: MYX-O12 PVC



NO: MYX-F9.0A



NO: MYX-F9.0B



NO: L98-8K PET



NO: L78-9K PET



NO: MYX-F10A



NO: MYX-F13



NO: L83-42K PET