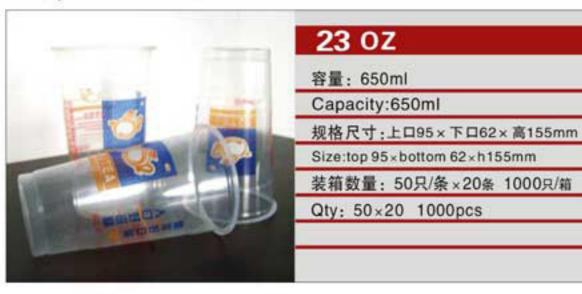

### NO: MYX-H15A

NO: MYX-H16C

NO: H-006

NO: B120-500

NO: RT220-170-38CS

NO: MYX-M9.0A

NO: AP98-650S

NO: AP98-540S