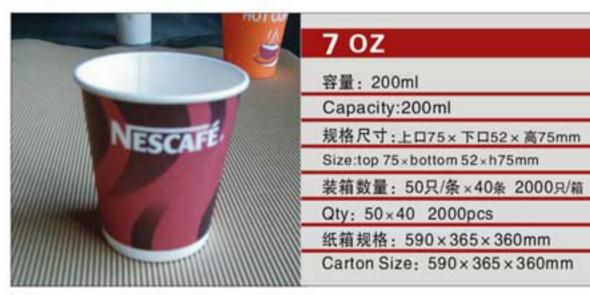

eight0.8g





规格尺寸:直径6×长195mm×克重0.38g Size:Φ6×long195mm×weight0.38g

编号NO: MYX-U108

规格尺寸:直径5×长185mm×克重0.45g

规格尺寸:直径5×长210mm×克重0.52g Size:Ф5×long210mm×weight0.52g



#### 编号NO: MYX-T074

规格尺寸:直径11×长190mm×克重1.38g Size: Ф11 x long190mm x weight1.38g

编号NO: MYX-T075

规格尺寸:直径11×长180mm×克重1.38g Size:Ф11×long180mm×weight1.38g

编号NO: MYX-T076

规格尺寸:直径10×长150mm×克重1.13g Size:Ф10×long150mm×weight1.13g

#### 编号NO: MYX-T086

规格尺寸:直径6×长195mm×克重0.38g Size: Ф6 x long 195mm x weight 0.38g

编号NO: MYX-T087

规格尺寸:直径5×长185mm×克重0.45g

Size:Φ5×long185mm×weight0.45g

编号NO: MYX-T088 规格尺寸:直径5×长210mm×克重0.52g

Size:Φ5×long210mm×weight0.52g























 $\vee$ 



NO: MYX-B2.5



NO: MYX-B3.0



NO: MYX-S060



NO: MYX-1005



NO: MYX-B4.0



NO: MYX-B6.0



NO: MYX-S061



NO: MYX-1009



NO: MYX-B7.0A



NO: MYX-B7.0B



NO: MYX-1008



NO: MYX-1007



NO: MYX-B8.0A



NO: MYX-B8.0B



NO: MYX-1081



NO: MYX-1006









NO: MYX-R050



NO: MYX-R051



NO: MYX-R052



NO: MYX-R053



NO: MYX-R054



NO: MYX-R057



NO: MYX-R060



NO: MYX-R063



NO: MYX-C82.5A



NO: MYX-C8.25B



NO: MYX-C9.0A



NO: MYX-C9.0B



NO: MYX-C9.0C



NO: MYX-C9.0D



NO: MYX-C10A



NO: MYX-C10B



19

 $\geq$ 

# **COM UNITED SERIES**PAPER PLATES SERIES

NO: MYX-D10A















纸箱规格: 620×395×450mm

Carton Size: 620 x 395 x 450mm





NO: MYX-D12A









NO: MYX-D12C









0.5



V



#### NO: MYX-P32A



### NO: MYX-P22A



### NO: MYX-E14A



## NO: MYX-E16A



#### NO: MYX-P14A



## NO: MYX-P15A



NO: MYX-E16B



NO: MYX-E20A



## NO: MYX-P22B



NO: MYX-P12A



NO: MYX-E22A



NO: MYX-E22