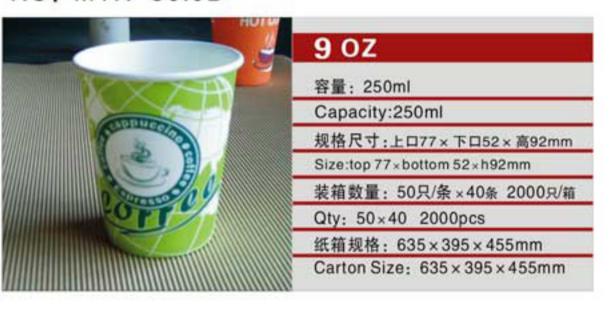

NO: MYX-R063

NO: MYX-C82.5A

NO: MYX-C8.25B

NO: MYX-C9.0A

NO: MYX-C9.0B

NO: MYX-C9.0C

NO: MYX-C9.0D

NO: MYX-C10A