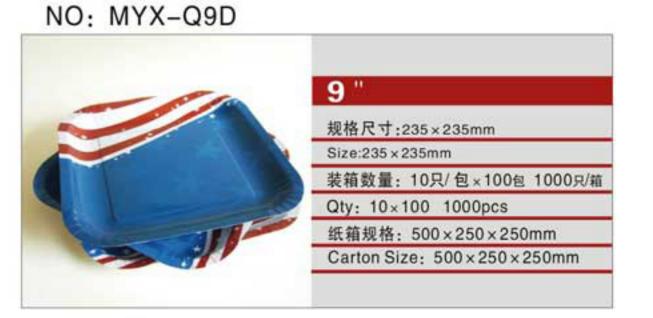

直径5×长210mm×克重0.52g

Size:Φ5×long210mm×weight0.52g























 $\vee$ 



NO: MYX-B2.5



NO: MYX-B3.0



NO: MYX-S060



NO: MYX-1005



NO: MYX-B4.0



NO: MYX-B6.0



NO: MYX-S061



NO: MYX-1009



NO: MYX-B7.0A



NO: MYX-B7.0B



NO: MYX-1008



NO: MYX-1007



NO: MYX-B8.0A



NO: MYX-B8.0B



NO: MYX-1081



NO: MYX-1006









NO: MYX-R050



NO: MYX-R051



NO: MYX-R052



NO: MYX-R053



NO: MYX-R054



NO: MYX-R057



NO: MYX-R060



NO: MYX-R063



NO: MYX-C82.5A



NO: MYX-C8.25B



NO: MYX-C9.0A



NO: MYX-C9.0B



NO: MYX-C9.0C



NO: MYX-C9.0D



NO: MYX-C10A



NO: MYX-C10B



19

 $\geq$ 

# **COM UNITED SERIES**PAPER PLATES SERIES

NO: MYX-D10A















纸箱规格: 620×395×450mm

Carton Size: 620 x 395 x 450mm





NO: MYX-D12A









NO: MYX-D12C









0.5



V



#### NO: MYX-P32A



### NO: MYX-P22A



### NO: MYX-E14A



## NO: MYX-E16A



#### NO: MYX-P14A



## NO: MYX-P15A



NO: MYX-E16B



NO: MYX-E20A



## NO: MYX-P22B



NO: MYX-P12A



NO: MYX-E22A



NO: MYX-E22B



#### NO: MYX-P85A



NO: MYX-P11A



NO: MYX-E24A



NO: MYX-E32B









NO: MYX-F8.0A



NO: MYX-F8.0B



NO: MYX-010PS



NO: MYX-O12 PVC



NO: MYX-F9.0A



NO: MYX-F9.0B



NO: L98-8K PET



NO: L78-9K PET



NO: MYX-F10A



NO: MYX-F13



NO: L83-42K PET



NO: L95-6 PET



NO: MYX-F14A



NO: MYX-F16A



NO: L98-49K PET



NO: L93-44K PET





## **CCC 瓦楞杯系列**WQLENGDOUBLE CUP

NO: MYX-N8PS







NO: MYX-G8.0A





NO: MYX-N10PS







NO: MYX-G9.0A



NO: MYX-G9.0B



NO: MYX-N12







NO: MYX-G10A



NO: MYX-G14B



NO: MYX-N16



NO: MYX-N22



NO: