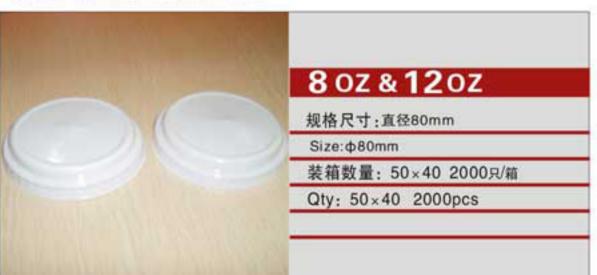

#### 2. Lids & Covers

Aluminum Foil Cover For PS, PP Cup; PP,PE,PS,PVS Sealing Films for all type of cups.