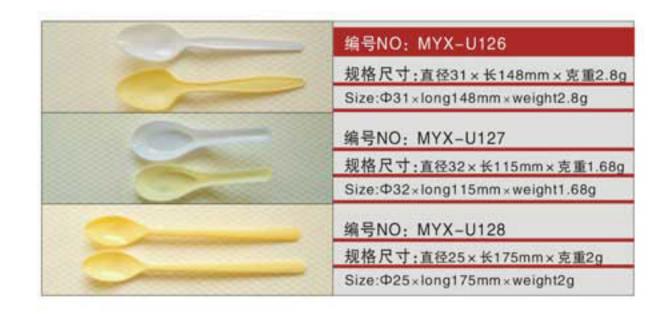

ze:Ф11×long180mm×weight1.38g

编号NO: MYX-T084

规格尺寸:直径6×长190mm×克重0.72g Size:Φ6×long190mm×weight0.72g

编号NO: MYX-T085

规格尺寸:直径6×长210mm×克重0.8g Size:Ф6×long210mm×weight0.8g





规格尺寸:直径6×长195mm×克重0.38g Size:Φ6×long195mm×weight0.38g

编号NO: MYX-U108

规格尺寸:直径5×长185mm×克重0.45g

规格尺寸:直径5×长210mm×克重0.52g Size:Ф5×long210mm×weight0.52g



#### 编号NO: MYX-T074

规格尺寸:直径11×长190mm×克重1.38g Size: Ф11 x long190mm x weight1.38g

编号NO: MYX-T075

规格尺寸:直径11×长180mm×克重1.38g Size:Ф11×long180mm×weight1.38g

编号NO: MYX-T076

规格尺寸:直径10×长150mm×克重1.13g Size:Ф10×long150mm×weight1.13g

#### 编号NO: MYX-T086

规格尺寸:直径6×长195mm×克重0.38g Size: Ф6 x long 195mm x weight 0.38g

编号NO: MYX-T087

规格尺寸:直径5×长185mm×克重0.45g

Size:Φ5×long185mm×weight0.45g

编号NO: MYX-T088 规格尺寸:直径5×长210mm×克重0.52g

Size:Φ5×long210mm×weight0.52g























 $\vee$ 



NO: MYX-B2.5



NO: MYX-B3.0



NO: MYX-S060



NO: MYX-1005



NO: MYX-B4.0



NO: MYX-B6.0



NO: MYX-S061



NO: MYX-1009



NO: MYX-B7.0A



NO: MYX-B7.0B



NO: MYX-1008



NO: MYX-1007



NO: MYX-B8.0A



NO: MYX-B8.0B



NO: MYX-1081



NO: MYX-1006









NO: MYX-R050



NO: MYX-R051



NO: MYX-R052



NO: MYX-R053



NO: MYX-R054



NO: MYX-R057



NO: MYX-R060



NO: MYX-R063



NO: MYX-C82.5A



NO: MYX-C8.25B



NO: MYX-C9.0A



NO: MYX-C9.0B



NO: MYX-C9.0C



NO: MYX-C9.0D



NO: MYX-C10A



NO: MYX-C10B



19

 $\geq$ 

# **COM UNITED SERIES**PAPER PLATES SERIES

NO: MYX-D10A















纸箱规格: 620×395×450mm

Carton Size: 620 x 395 x 450mm





NO: MYX-D12A









NO: MYX-D12C









0.5



V



#### NO: MYX-P32A



### NO: MYX-P22A



### NO: MYX-E1