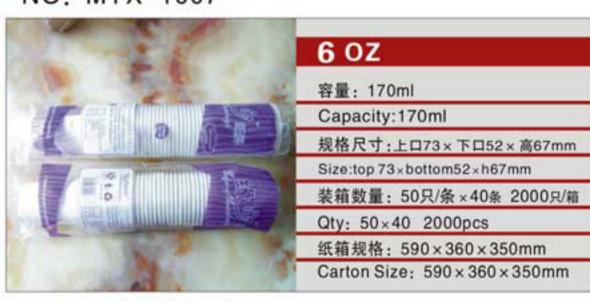

ng195mm×weight0.38g

编号NO: MYX-U108

规格尺寸:直径5×长185mm×克重0.45g

规格尺寸:直径5×长210mm×克重0.52g Size:Ф5×long210mm×weight0.52g



#### 编号NO: MYX-T074

规格尺寸:直径11×长190mm×克重1.38g Size: Ф11 x long190mm x weight1.38g

编号NO: MYX-T075

规格尺寸:直径11×长180mm×克重1.38g Size:Ф11×long180mm×weight1.38g

编号NO: MYX-T076

规格尺寸:直径10×长150mm×克重1.13g Size:Ф10×long150mm×weight1.13g

#### 编号NO: MYX-T086

规格尺寸:直径6×长195mm×克重0.38g Size: Ф6 x long 195mm x weight 0.38g

编号NO: MYX-T087

规格尺寸:直径5×长185mm×克重0.45g

Size:Φ5×long185mm×weight0.45g

编号NO: MYX-T088 规格尺寸:直径5×长210mm×克重0.52g

Size:Φ5×long210mm×weight0.52g























 $\vee$ 



NO: MYX-B2.5



NO: MYX-B3.0



NO: MYX-S060



NO: MYX-1005



NO: MYX-B4.0



NO: MYX-B6.0



NO: MYX-S061



NO: MYX-1009



NO: MYX-B7.0A



NO: MYX-B7.0B



NO: MYX-1008



NO: MYX-1007



NO: MYX-B8.0A



NO: MYX-B8.0B



NO: MYX-1081



NO: MYX-1006









NO: MYX-R050



NO: MYX-R051



NO: MYX-R052



NO: MYX-R053



NO: MYX-R054



NO: MYX-R057



NO: MYX-R060



NO: MYX-R063



NO: MYX-C82.5A



NO: MYX-C8.25B



NO: MYX-C9.0A



NO: MYX-C9.0B



NO: MYX-C9.0C



NO: MYX-C9.0D



NO: MYX-C10A



NO: MYX-C10B



19

 $\geq$ 

# **COM UNITED SERIES**PAPER PLATES SERIES

NO: MYX-D10A















纸箱规格: 620×395×450mm

Carton Size: 620 x 395 x 450mm





NO: MYX-D12A









NO: MYX-D12C









0.5



V



#### NO: MYX-P32A



### NO: MYX-P22A



### NO: MYX-E14A



## NO: MYX-E16A



#### NO: MYX-P14A



## NO: MYX-P15A



NO: MYX-E16B



NO: MYX-E20A



## NO: MYX-P22B



NO: MYX-P12A



NO: MYX-E22A



NO: MYX-E22B



#### NO: MYX-P85A



NO: MYX-P11A



NO: MYX