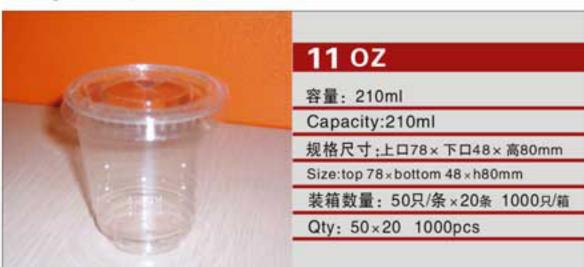

NO: B120-500

NO: C95-55-250

NO: SB141-500

NO: MYX-K13B

|    | 11 OZ                            |
|----|----------------------------------|
| 1. | 容量: 300ml                        |
|    | Capacity:300ml                   |
|    | 规格尺寸:上口120×下口60×高52mm            |
|    | Size:top 120 × bottom 60 × h52mm |
|    | 装箱数量: 50只/条×20条 1000只/箱          |
|    | Qty: 50×20 1000pcs               |