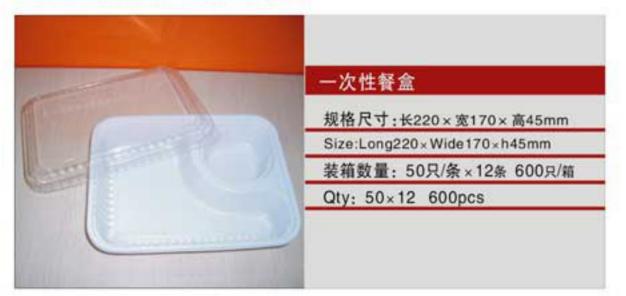

NO: RT195-120-25

NO. BT330\_100\_30

|                                                                                                                                                                                                                                                                                                                                                                                                                                                                                                                                                                                                                                                                                                                                                                                                                                                                                                                                                                                                                                                                                                                                                                                                                                                                                                                                                                                                                                                                                                                                                                                                                                                                                                                                                                                                                                                                                                                                                                                                                                                                                                                                | NO: RT330-100-30           |
|--------------------------------------------------------------------------------------------------------------------------------------------------------------------------------------------------------------------------------------------------------------------------------------------------------------------------------------------------------------------------------------------------------------------------------------------------------------------------------------------------------------------------------------------------------------------------------------------------------------------------------------------------------------------------------------------------------------------------------------------------------------------------------------------------------------------------------------------------------------------------------------------------------------------------------------------------------------------------------------------------------------------------------------------------------------------------------------------------------------------------------------------------------------------------------------------------------------------------------------------------------------------------------------------------------------------------------------------------------------------------------------------------------------------------------------------------------------------------------------------------------------------------------------------------------------------------------------------------------------------------------------------------------------------------------------------------------------------------------------------------------------------------------------------------------------------------------------------------------------------------------------------------------------------------------------------------------------------------------------------------------------------------------------------------------------------------------------------------------------------------------|----------------------------|
|                                                                                                                                                                                                                                                                                                                                                                                                                                                                                                                                                                                                                                                                                                                                                                                                                                                                                                                                                                                                                                                                                                                                                                                                                                                                                                                                                                                                                                                                                                                                                                                                                                                                                                                                                                                                                                                                                                                                                                                                                                                                                                                                | NO: H1330-100-30           |
|                                                                                                                                                                                                                                                                                                                                                                                                                                                                                                                                                                                                                                                                                                                                                                                                                                                                                                                                                                                                                                                                                                                                                                                                                                                                                                                                                                                                                                                                                                                                                                                                                                                                                                                                                                                                                                                                                                                                                                                                                                                                                                                                | 规格尺寸:长300×宽100×高30mm       |
|                                                                                                                                                                                                                                                                                                                                                                                                                                                                                                                                                                                                                                                                                                                                                                                                                                                                                                                                                                                                                                                                                                                                                                                                                                                                                                                                                                                                                                                                                                                                                                                                                                                                                                                                                                                                                                                                                                                                                                                                                                                                                                                                | Size:Long300×Wide100×h30mm |
|                                                                                                                                                                                                                                                                                                                                                                                                                                                                                                                                                                                                                                                                                                                                                                                                                                                                                                                                                                                                                                                                                                                                                                                                                                                                                                                                                                                                                                                                                                                                                                                                                                                                                                                                                                                                                                                                                                                                                                                                                                                                                                                                | NO: RT245-100-25           |
| CHANGE OF THE PARTY OF THE PART | 规格尺寸:长245×宽100×高25mm       |
|                                                                                                                                                                                                                                                                                                                                                                                                                                                                                                                                                                                                                                                                                                                                                                                                                                                                                                                                                                                                                                                                                                                                                                                                                                                                                                                                                                                                                                                                                                                                                                                                                                                                                                                                                                                                                                                                                                                                                                                                                                                                                                                                | Size:Long245×Wide100×h25mm |
|                                                                                                                                                                                                                                                                                                                                                                                                                                                                                                                                                                                                                                                                                                                                                                                                                                                                                                                                                                                                                                                                                                                                                                                                                                                                                                                                                                                                                                                                                                                                                                                                                                                                                                                                                                                                                                                                                                                                                                                                                                                                                                                                | NO: RT160-100-20           |
|                                                                                                                                                                                                                                                                                                                                                                                                                                                                                                                                                                                                                                                                                                                                                                                                                                                                                                                                                                                                                                                                                                                                                                                                                                                                                                                                                                                                                                                                                                                                                                                                                                                                                                                                                                                                                                                                                                                                                                                                                                                                                                                                | 规格尺寸:长160×宽100×高20mm       |
|                                                                                                                                                                                                                                                                                                                                                                                                                                                                                                                                                                                                                                                                                                                                                                                                                                                                                                                                                                                                                                                                                                                                                                                                                                                                                                                                                                                                                                                                                                                                                                                                                                                                                                                                                                                                                                                                                                                                                                                                                                                                                                                                | Size:Long160×Wide100×h20mm |