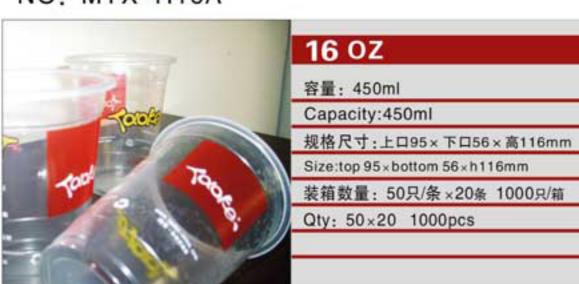

### NO: MYX-H15A

NO: MYX-H16C

NO: H-006

NO: B120-500

NO: RT220-170-38CS

NO: MYX-M9.0A

NO: AP98-650S

NO: AP98-540S