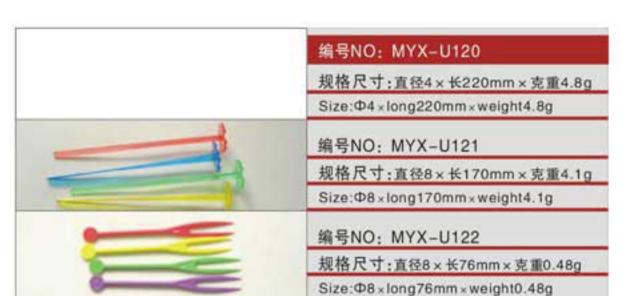

规格尺寸:直径6×长195mm×克重0.38g Size:Φ6×long195mm×weight0.38g

编号NO: MYX-U108

规格尺寸:直径5×长185mm×克重0.45g

规格尺寸:直径5×长210mm×克重0.52g Size:Ф5×long210mm×weight0.52g