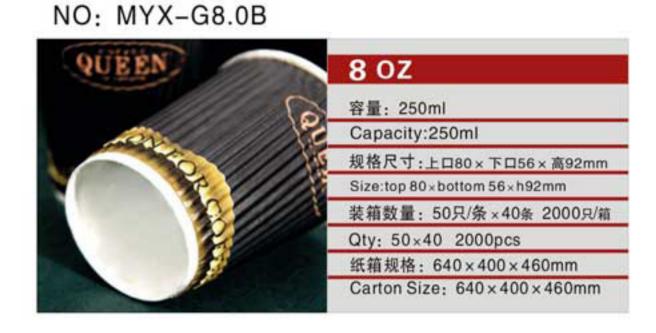

## **CCC 瓦楞杯系列**WQLENGDOUBLE CUP

NO: MYX-N8PS

NO: MYX-G8.0A

NO: MYX-N10PS

NO: MYX-G9.0A

NO: MYX-G9.0B

NO: MYX-N12

NO: MYX-G10A