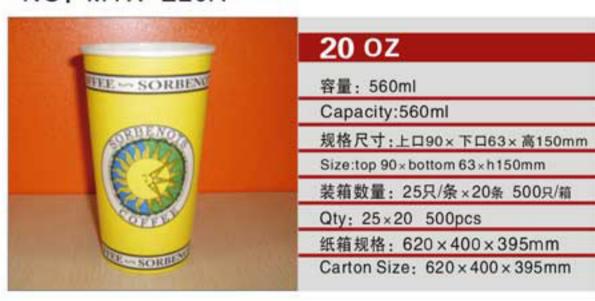

NO: MYX-B6.0



NO: MYX-S061



NO: MYX-1009



NO: MYX-B7.0A



NO: MYX-B7.0B



NO: MYX-1008



NO: MYX-1007



NO: MYX-B8.0A



NO: MYX-B8.0B



NO: MYX-1081



NO: MYX-1006









NO: MYX-R050



NO: MYX-R051



NO: MYX-R052



NO: MYX-R053



NO: MYX-R054



NO: MYX-R057



NO: MYX-R060



NO: MYX-R063



NO: MYX-C82.5A



NO: MYX-C8.25B



NO: MYX-C9.0A



NO: MYX-C9.0B



NO: MYX-C9.0C



NO: MYX-C9.0D



NO: MYX-C10A



NO: MYX-C10B



19

 $\geq$ 

# **COM UNITED SERIES**PAPER PLATES SERIES

NO: MYX-D10A















纸箱规格: 620×395×450mm

Carton Size: 620 x 395 x 450mm





NO: MYX-D12A









NO: MYX-D12C









0.5



V



#### NO: MYX-P32A



### NO: MYX-P22A



### NO: MYX-E14A



## NO: MYX-E16A



#### NO: MYX-P14A



## NO: MYX-P15A



NO: MYX-E16B



NO: MYX-E20A



## NO: MYX-P22B



NO: MYX-P12A



NO: MYX-E22A



NO: MYX-E22B



#### NO: MYX-P85A



NO: MYX-P11A



NO: MYX-E24A



NO: MYX-E32B









NO: MYX-F8.0A



NO: MYX-F8.0B



NO: MYX-010PS



NO: MYX-O12 PVC



NO: MYX-F9.0A



NO: MYX-F9.0B



NO: L98-8K PET



NO: L78-9K PET



NO: MYX-F10A



NO: MYX-F13



NO: L83-42K PET



NO: L95-6 PET



NO: MYX-F14A



NO: MYX-F16A



NO: L98-49K PET



NO: L93-44K PET





## **CCC 瓦楞杯系列**WQLENGDOUBLE CUP

NO: MYX-N8PS







NO: MYX-G8.0A





NO: MYX-N10PS







NO: MYX-G9.0A



NO: MYX-G9.0B



NO: MYX-N12







NO: MYX-G10A



NO: MYX-G14B



NO: MYX-N16



NO: MYX-N22



NO: MYX-G16A



NO: MYX-G16B









#### NO: MYX-H13A



## NO: MYX-H12A



### NO: H-006



## NO: P-700



### NO: MYX-H17A



## NO: MYX-H16A



NO: H-010



NO: P