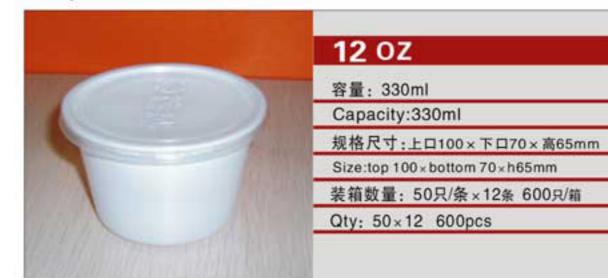

NO: B120-500

NO: C95-55-250

NO: SB141-500

NO: MYX-K13B

|    | 11 OZ                            |
|----|----------------------------------|
| 1. | 容量: 300ml                        |
|    | Capacity:300ml                   |
|    | 规格尺寸:上口120×下口60×高52mm            |
|    | Size:top 120 × bottom 60 × h52mm |
|    | 装箱数量: 50只/条×20条 1000只/箱          |
|    | Qty: 50×20 1000pcs               |