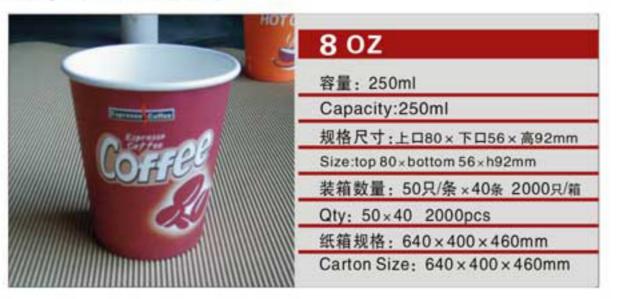

#### 3. Straws, Cups, Cutlery

Straws, Cups, Plates, Knife, Spoon, Forks, Double Layer / Single Layer, Heat Resistant Cups, 1 OZ to 32 OZ, Design and Size With Customization