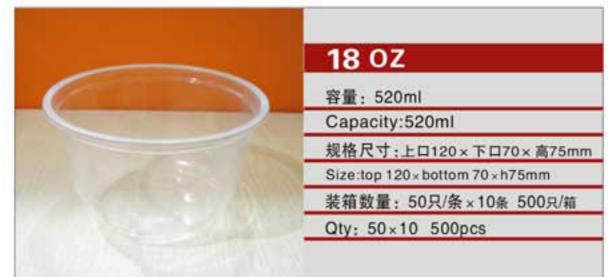

### NO: MYX-H15A

NO: MYX-H16C

NO: H-006

NO: B120-500

NO: RT220-170-38CS

NO: MYX-M9.0A

NO: AP98-650S

NO: AP98-540S