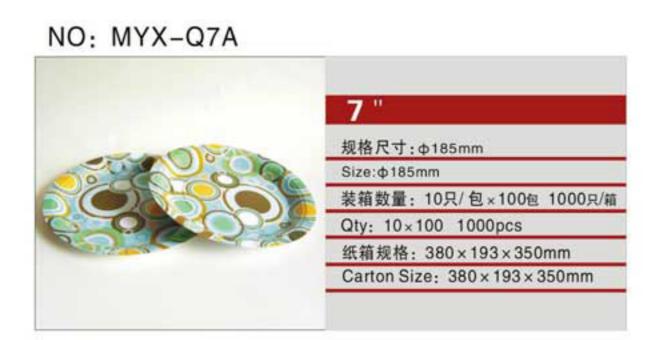

Φ5×long185mm×weight0.45g

编号NO: MYX-T088 规格尺寸:直径5×长210mm×克重0.52g

Size:Φ5×long210mm×weight0.52g























 $\vee$ 



NO: MYX-B2.5



NO: MYX-B3.0



NO: MYX-S060



NO: MYX-1005



NO: MYX-B4.0



NO: MYX-B6.0



NO: MYX-S061



NO: MYX-1009



NO: MYX-B7.0A



NO: MYX-B7.0B



NO: MYX-1008



NO: MYX-1007



NO: MYX-B8.0A



NO: MYX-B8.0B



NO: MYX-1081



NO: MYX-1006









NO: MYX-R050



NO: MYX-R051



NO: MYX-R052



NO: MYX-R053



NO: MYX-R054



NO: MYX-R057



NO: MYX-R060



NO: MYX-R063



NO: MYX-C82.5A



NO: MYX-C8.25B



NO: MYX-C9.0A



NO: MYX-C9.0B



NO: MYX-C9.0C



NO: MYX-C9.0D



NO: MYX-C10A



NO: MYX-C10B



19

 $\geq$ 

# **COM UNITED SERIES**PAPER PLATES SERIES

NO: MYX-D10A















纸箱规格: 620×395×450mm

Carton Size: 620 x 395 x 450mm





NO: MYX-D12A









NO: MYX-D12C









0.5



V



#### NO: MYX-P32A



### NO: MYX-P22A



### NO: MYX-E14A



## NO: MYX-E16A



#### NO: MYX-P14A



## NO: MYX-P15A



NO: MYX-E16B



NO: MYX-E20A



## NO: MYX-P22B



NO: MYX-P12A



NO: MYX-E22A



NO: MYX-E22B



#### NO: MYX-P85A



NO: MYX-P11A



NO: MYX-E24A



NO: MYX-E32B









NO: MYX-F8.0A



NO: MYX-F8.0B



NO: MYX-010PS



NO: MYX-O12 PVC



NO: MYX-F9.0A



NO: MYX-F9.0B



NO: L98-8K PET



NO: L78-9K PET



NO: MYX-F10A



NO: MYX-F13



NO: L83-42K PET



NO: L95-6 PET



NO: MYX-F14A



NO: MYX-F16A



NO: L98-49K PET



NO: L93-44K PET





## **CCC 瓦楞杯系列**WQLENGDOUBLE CUP

NO: MYX-N8PS







NO: MYX-G8.0A





NO: MYX-N10PS







NO: MYX-G9.0A



NO: MYX-G9.0B



NO: MYX-N12







NO: MYX-G10A



NO: