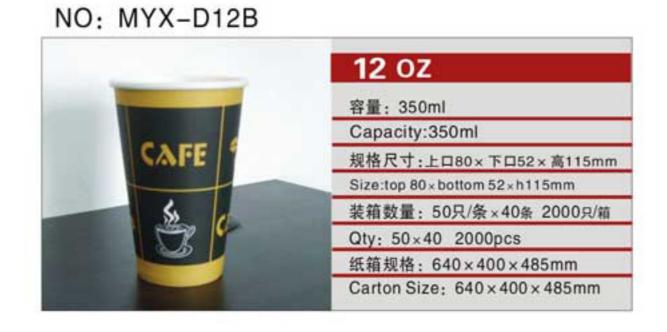

# **COM UNITED SERIES**PAPER PLATES SERIES

NO: MYX-D10A

纸箱规格: 620×395×450mm

Carton Size: 620 x 395 x 450mm

NO: MYX-D12A

NO: MYX-D12C

0.5

V